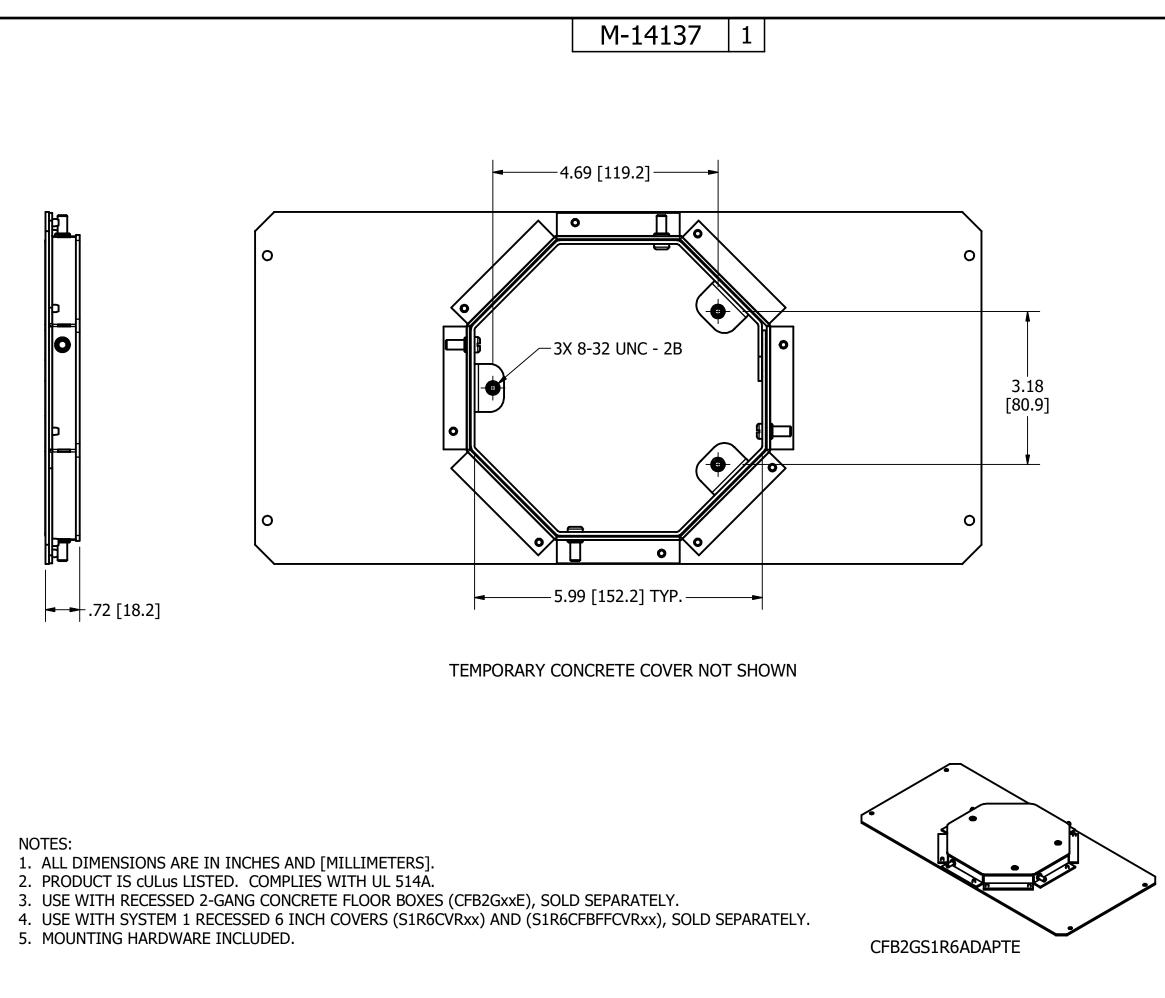

CAGE CODE 74545

| LIST O                                                                                                                                                                                                                                                                                                                                                                                                                                                                                                                                                                                                                                                                                                                                                                                                                                                                                                                                                                                                                                                                                                                                                                                                                                                                                                                                                                                                                                                                                                                                                                                                                                                                                                                                                                                                                                               | OF PARTS                                                                               |                                                                                       |                                      |                             |
|------------------------------------------------------------------------------------------------------------------------------------------------------------------------------------------------------------------------------------------------------------------------------------------------------------------------------------------------------------------------------------------------------------------------------------------------------------------------------------------------------------------------------------------------------------------------------------------------------------------------------------------------------------------------------------------------------------------------------------------------------------------------------------------------------------------------------------------------------------------------------------------------------------------------------------------------------------------------------------------------------------------------------------------------------------------------------------------------------------------------------------------------------------------------------------------------------------------------------------------------------------------------------------------------------------------------------------------------------------------------------------------------------------------------------------------------------------------------------------------------------------------------------------------------------------------------------------------------------------------------------------------------------------------------------------------------------------------------------------------------------------------------------------------------------------------------------------------------------|----------------------------------------------------------------------------------------|---------------------------------------------------------------------------------------|--------------------------------------|-----------------------------|
| DESCRIPTION                                                                                                                                                                                                                                                                                                                                                                                                                                                                                                                                                                                                                                                                                                                                                                                                                                                                                                                                                                                                                                                                                                                                                                                                                                                                                                                                                                                                                                                                                                                                                                                                                                                                                                                                                                                                                                          | MATERIAL                                                                               |                                                                                       | FINISH                               | DIMENSION SHEET FOR CAT. NO |
|                                                                                                                                                                                                                                                                                                                                                                                                                                                                                                                                                                                                                                                                                                                                                                                                                                                                                                                                                                                                                                                                                                                                                                                                                                                                                                                                                                                                                                                                                                                                                                                                                                                                                                                                                                                                                                                      | GA. STEEL                                                                              | ZINC                                                                                  |                                      |                             |
|                                                                                                                                                                                                                                                                                                                                                                                                                                                                                                                                                                                                                                                                                                                                                                                                                                                                                                                                                                                                                                                                                                                                                                                                                                                                                                                                                                                                                                                                                                                                                                                                                                                                                                                                                                                                                                                      | GA. STEEL                                                                              | ZINC                                                                                  |                                      | Ī                           |
|                                                                                                                                                                                                                                                                                                                                                                                                                                                                                                                                                                                                                                                                                                                                                                                                                                                                                                                                                                                                                                                                                                                                                                                                                                                                                                                                                                                                                                                                                                                                                                                                                                                                                                                                                                                                                                                      | GA. STEEL                                                                              | ZINC                                                                                  |                                      | <b>니</b> 유 포                |
| HARDWARE ST                                                                                                                                                                                                                                                                                                                                                                                                                                                                                                                                                                                                                                                                                                                                                                                                                                                                                                                                                                                                                                                                                                                                                                                                                                                                                                                                                                                                                                                                                                                                                                                                                                                                                                                                                                                                                                          | TEEL                                                                                   | ZINC                                                                                  |                                      | SHEET FOR CAT. NO.          |
|                                                                                                                                                                                                                                                                                                                                                                                                                                                                                                                                                                                                                                                                                                                                                                                                                                                                                                                                                                                                                                                                                                                                                                                                                                                                                                                                                                                                                                                                                                                                                                                                                                                                                                                                                                                                                                                      |                                                                                        |                                                                                       |                                      | ¦ິດ ອີ                      |
|                                                                                                                                                                                                                                                                                                                                                                                                                                                                                                                                                                                                                                                                                                                                                                                                                                                                                                                                                                                                                                                                                                                                                                                                                                                                                                                                                                                                                                                                                                                                                                                                                                                                                                                                                                                                                                                      |                                                                                        |                                                                                       |                                      | 4 <u>0</u> 8                |
|                                                                                                                                                                                                                                                                                                                                                                                                                                                                                                                                                                                                                                                                                                                                                                                                                                                                                                                                                                                                                                                                                                                                                                                                                                                                                                                                                                                                                                                                                                                                                                                                                                                                                                                                                                                                                                                      |                                                                                        |                                                                                       |                                      |                             |
|                                                                                                                                                                                                                                                                                                                                                                                                                                                                                                                                                                                                                                                                                                                                                                                                                                                                                                                                                                                                                                                                                                                                                                                                                                                                                                                                                                                                                                                                                                                                                                                                                                                                                                                                                                                                                                                      |                                                                                        |                                                                                       |                                      | ] <u>≥</u> ₹                |
|                                                                                                                                                                                                                                                                                                                                                                                                                                                                                                                                                                                                                                                                                                                                                                                                                                                                                                                                                                                                                                                                                                                                                                                                                                                                                                                                                                                                                                                                                                                                                                                                                                                                                                                                                                                                                                                      |                                                                                        |                                                                                       |                                      | <u>ן א</u> ר                |
|                                                                                                                                                                                                                                                                                                                                                                                                                                                                                                                                                                                                                                                                                                                                                                                                                                                                                                                                                                                                                                                                                                                                                                                                                                                                                                                                                                                                                                                                                                                                                                                                                                                                                                                                                                                                                                                      |                                                                                        | _                                                                                     |                                      | ĮΨ.                         |
|                                                                                                                                                                                                                                                                                                                                                                                                                                                                                                                                                                                                                                                                                                                                                                                                                                                                                                                                                                                                                                                                                                                                                                                                                                                                                                                                                                                                                                                                                                                                                                                                                                                                                                                                                                                                                                                      |                                                                                        | _                                                                                     |                                      |                             |
|                                                                                                                                                                                                                                                                                                                                                                                                                                                                                                                                                                                                                                                                                                                                                                                                                                                                                                                                                                                                                                                                                                                                                                                                                                                                                                                                                                                                                                                                                                                                                                                                                                                                                                                                                                                                                                                      |                                                                                        |                                                                                       |                                      | -                           |
|                                                                                                                                                                                                                                                                                                                                                                                                                                                                                                                                                                                                                                                                                                                                                                                                                                                                                                                                                                                                                                                                                                                                                                                                                                                                                                                                                                                                                                                                                                                                                                                                                                                                                                                                                                                                                                                      |                                                                                        |                                                                                       |                                      | 1                           |
|                                                                                                                                                                                                                                                                                                                                                                                                                                                                                                                                                                                                                                                                                                                                                                                                                                                                                                                                                                                                                                                                                                                                                                                                                                                                                                                                                                                                                                                                                                                                                                                                                                                                                                                                                                                                                                                      |                                                                                        |                                                                                       |                                      |                             |
|                                                                                                                                                                                                                                                                                                                                                                                                                                                                                                                                                                                                                                                                                                                                                                                                                                                                                                                                                                                                                                                                                                                                                                                                                                                                                                                                                                                                                                                                                                                                                                                                                                                                                                                                                                                                                                                      |                                                                                        |                                                                                       |                                      |                             |
| 1 ORIGINAL RELEASE PER                                                                                                                                                                                                                                                                                                                                                                                                                                                                                                                                                                                                                                                                                                                                                                                                                                                                                                                                                                                                                                                                                                                                                                                                                                                                                                                                                                                                                                                                                                                                                                                                                                                                                                                                                                                                                               |                                                                                        | SBW                                                                                   | 2/2/22                               | B                           |
| <sup>1</sup> 210929012903                                                                                                                                                                                                                                                                                                                                                                                                                                                                                                                                                                                                                                                                                                                                                                                                                                                                                                                                                                                                                                                                                                                                                                                                                                                                                                                                                                                                                                                                                                                                                                                                                                                                                                                                                                                                                            |                                                                                        | SBW                                                                                   | 2/2/22<br>DATE                       | B                           |
| 1 210929012903   SYM DESCRIPTION   THE DESIGN AND I PRODUCT SHOWN O   SUBJECT TO CHANC DIMENSIONS ARE   TITLE TRANSITION ASSE                                                                                                                                                                                                                                                                                                                                                                                                                                                                                                                                                                                                                                                                                                                                                                                                                                                                                                                                                                                                                                                                                                                                                                                                                                                                                                                                                                                                                                                                                                                                                                                                                                                                                                                        | N THIS DF<br>GE WITHO<br>E IN INCH                                                     | APP<br>NS OF<br>RAWING<br>UT NO<br>ES [mn                                             | DATE<br>THE<br>G ARE<br>TICE.<br>n]. | <b>B</b> M-14137            |
| 1 210929012903   SYM DESCRIPTION   THE DESIGN AND I PRODUCT SHOWN O   SUBJECT TO CHANC DIMENSIONS ARE   TITLE TRANSITION ASSE   Image: Comparison of the second sec | M THIS DE<br>GE WITHO<br>E IN INCH<br>MBLY, 2 GAN<br>WIRING DEV<br>JBBELL INC<br>SHELT | APP<br>NS OF<br>RAWING<br>UT NO<br>ES [mn<br>G, CFBE<br>ICE-KELLI<br>CORPOR<br>DN, CT | DATE<br>THE<br>G ARE<br>TICE.<br>n]. |                             |
| 1 210929012903   SYM DESCRIPTION   SYM DESCRIPTION   THE DESIGN AND I PRODUCT SHOWN O   SUBJECT TO CHANC DIMENSIONS ARE   TITLE TRANSITION ASSE   TUBBELL HU                                                                                                                                                                                                                                                                                                                                                                                                                                                                                                                                                                                                                                                                                                                                                                                                                                                                                                                                                                                                                                                                                                                                                                                                                                                                                                                                                                                                                                                                                                                                                                                                                                                                                         | N THIS DE<br>GE WITHO<br>E IN INCH<br>MBLY, 2 GAN<br>WIRING DEV<br>JBBELL INC          | APP<br>NS OF<br>RAWING<br>UT NO<br>ES [mn<br>G, CFBE<br>ICE-KELLI<br>CORPOF           | DATE<br>THE<br>G ARE<br>TICE.<br>n]. |                             |