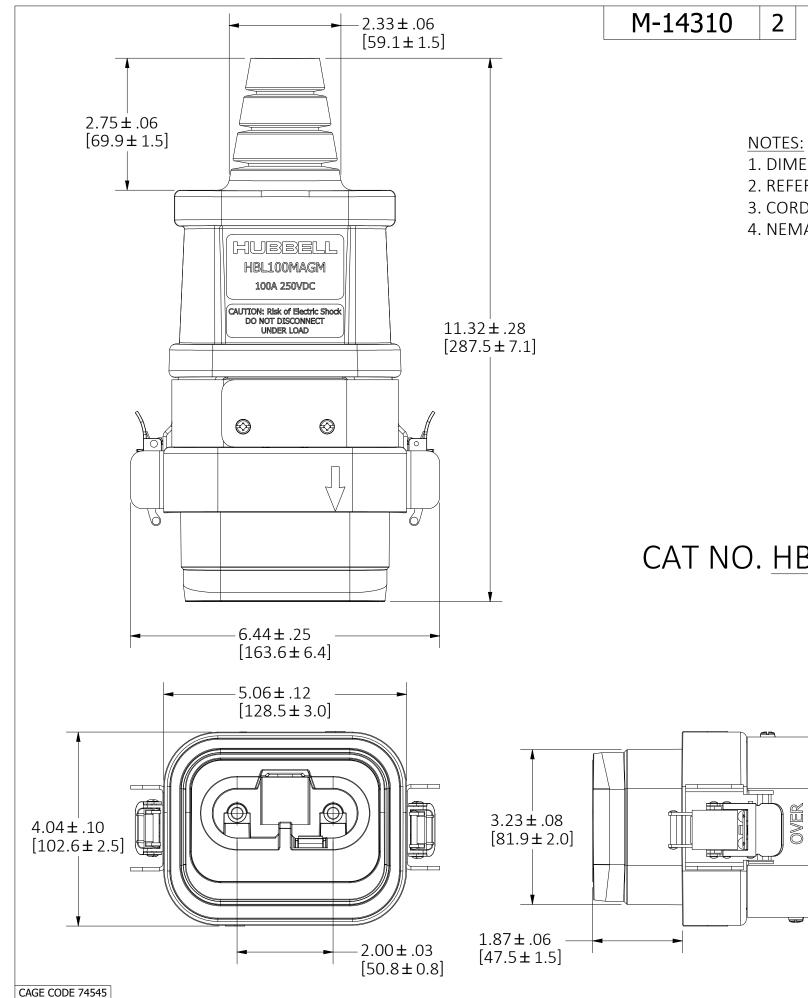

1. DIMENSIONS ARE IN INCHES[mm].

2. REFER TO PD2934 INSTRUCTIONS FOR INSTALLATION.

3. CORD RANGE #6AWG TO #2AWG.

4. NEMA 3R RATING.

## CAT NO. HBL100MAGM

| DESCRIPTION MATERIAL FINI                                                                                                                                                                                                                                                                                                                                                                          | SH 🖁                              |
|----------------------------------------------------------------------------------------------------------------------------------------------------------------------------------------------------------------------------------------------------------------------------------------------------------------------------------------------------------------------------------------------------|-----------------------------------|
| RUBBER HOUSING TPV                                                                                                                                                                                                                                                                                                                                                                                 | ENSI                              |
| HOUSING PBT                                                                                                                                                                                                                                                                                                                                                                                        |                                   |
| CONTACTS BRASS                                                                                                                                                                                                                                                                                                                                                                                     | DIMENSION SHEET FOR CAT. NO.   ST |
| MOUNTING SCREWS STAINLESS STEEL                                                                                                                                                                                                                                                                                                                                                                    | - FO                              |
| CORD CLAMPS PBT                                                                                                                                                                                                                                                                                                                                                                                    | R<br>Q                            |
| THREADED INSERTS BRASS                                                                                                                                                                                                                                                                                                                                                                             | AT. N                             |
| CORD CLAMP SCREWS STAINLESS STEEL                                                                                                                                                                                                                                                                                                                                                                  | ō                                 |
| EXTERNAL BRACKETS STAINLESS STEEL                                                                                                                                                                                                                                                                                                                                                                  |                                   |
| EXTERNAL BRACKET                                                                                                                                                                                                                                                                                                                                                                                   |                                   |
| LATCHES                                                                                                                                                                                                                                                                                                                                                                                            |                                   |
| EXTERNAL BRACKET STAINLESS STEEL                                                                                                                                                                                                                                                                                                                                                                   |                                   |
| SCREWS                                                                                                                                                                                                                                                                                                                                                                                             |                                   |
|                                                                                                                                                                                                                                                                                                                                                                                                    |                                   |
|                                                                                                                                                                                                                                                                                                                                                                                                    |                                   |
|                                                                                                                                                                                                                                                                                                                                                                                                    |                                   |
|                                                                                                                                                                                                                                                                                                                                                                                                    |                                   |
|                                                                                                                                                                                                                                                                                                                                                                                                    |                                   |
|                                                                                                                                                                                                                                                                                                                                                                                                    |                                   |
|                                                                                                                                                                                                                                                                                                                                                                                                    |                                   |
|                                                                                                                                                                                                                                                                                                                                                                                                    |                                   |
|                                                                                                                                                                                                                                                                                                                                                                                                    |                                   |
|                                                                                                                                                                                                                                                                                                                                                                                                    |                                   |
|                                                                                                                                                                                                                                                                                                                                                                                                    |                                   |
|                                                                                                                                                                                                                                                                                                                                                                                                    |                                   |
|                                                                                                                                                                                                                                                                                                                                                                                                    |                                   |
|                                                                                                                                                                                                                                                                                                                                                                                                    |                                   |
|                                                                                                                                                                                                                                                                                                                                                                                                    |                                   |
|                                                                                                                                                                                                                                                                                                                                                                                                    |                                   |
|                                                                                                                                                                                                                                                                                                                                                                                                    |                                   |
|                                                                                                                                                                                                                                                                                                                                                                                                    |                                   |
|                                                                                                                                                                                                                                                                                                                                                                                                    |                                   |
|                                                                                                                                                                                                                                                                                                                                                                                                    |                                   |
|                                                                                                                                                                                                                                                                                                                                                                                                    |                                   |
|                                                                                                                                                                                                                                                                                                                                                                                                    |                                   |
|                                                                                                                                                                                                                                                                                                                                                                                                    |                                   |
|                                                                                                                                                                                                                                                                                                                                                                                                    |                                   |
|                                                                                                                                                                                                                                                                                                                                                                                                    |                                   |
|                                                                                                                                                                                                                                                                                                                                                                                                    |                                   |
|                                                                                                                                                                                                                                                                                                                                                                                                    |                                   |
| NEW RELEASE PER DCN                                                                                                                                                                                                                                                                                                                                                                                |                                   |
| 2 NEW RELEASE PER DCN<br>231009033956 RGP DL 11-16-20                                                                                                                                                                                                                                                                                                                                              | 023                               |
| 2 DI 11-16-20                                                                                                                                                                                                                                                                                                                                                                                      |                                   |
| 2 231009033956 RGP DL 11-16-20                                                                                                                                                                                                                                                                                                                                                                     |                                   |
| 2 231009033956 RGP DL 11-16-20   REV DESCRIPTION APP DATE   THE DESIGN AND DIMENSIONS OF THE                                                                                                                                                                                                                                                                                                       |                                   |
| 2     231009033956 RGP     DL     11-16-20       REV     DESCRIPTION     APP     DATE                                                                                                                                                                                                                                                                                                              |                                   |
| 2 231009033956 RGP DL 11-16-20   REV DESCRIPTION APP DATE   THE DESIGN AND DIMENSIONS OF THE<br>PRODUCT SHOWN ON THIS DRAWING ARE<br>SUBJECT TO CHANGE WITHOUT NOTICE.                                                                                                                                                                                                                             |                                   |
| 2 231009033956 RGP DL 11-16-20   REV DESCRIPTION APP DATE   THE DESIGN AND DIMENSIONS OF THE PRODUCT SHOWN ON THIS DRAWING ARE                                                                                                                                                                                                                                                                     |                                   |
| 2 231009033956 RGP DL 11-16-20   REV DESCRIPTION APP DATE   THE DESIGN AND DIMENSIONS OF THE<br>PRODUCT SHOWN ON THIS DRAWING ARE<br>SUBJECT TO CHANGE WITHOUT NOTICE.<br>DIMENSIONS ARE IN INCHES [mm].                                                                                                                                                                                           |                                   |
| 2 231009033956 RGP DL 11-16-20   REV DESCRIPTION APP DATE   THE DESIGN AND DIMENSIONS OF THE<br>PRODUCT SHOWN ON THIS DRAWING ARE<br>SUBJECT TO CHANGE WITHOUT NOTICE.                                                                                                                                                                                                                             |                                   |
| 2 231009033956 RGP DL 11-16-20   REV DESCRIPTION APP DATE   THE DESIGN AND DIMENSIONS OF THE<br>PRODUCT SHOWN ON THIS DRAWING ARE<br>SUBJECT TO CHANGE WITHOUT NOTICE.<br>DIMENSIONS ARE IN INCHES [mm].                                                                                                                                                                                           |                                   |
| 2 231009033956 RGP DL 11-16-20   REV DESCRIPTION APP DATE   THE DESIGN AND DIMENSIONS OF THE<br>PRODUCT SHOWN ON THIS DRAWING ARE<br>SUBJECT TO CHANGE WITHOUT NOTICE.<br>DIMENSIONS ARE IN INCHES [mm].   TITLE   ARC GUARD™® PIN AND SLEEVE PLUCE                                                                                                                                                |                                   |
| 2 231009033956 RGP DL 11-16-20   REV DESCRIPTION APP DATE   THE DESIGN AND DIMENSIONS OF THE<br>PRODUCT SHOWN ON THIS DRAWING ARE<br>SUBJECT TO CHANGE WITHOUT NOTICE.<br>DIMENSIONS ARE IN INCHES [mm].                                                                                                                                                                                           | M-143                             |
| 2   231009033956 RGP   DL   11-16-20     REV   DESCRIPTION   APP   DATE     THE DESIGN AND DIMENSIONS OF THE<br>PRODUCT SHOWN ON THIS DRAWING ARE<br>SUBJECT TO CHANGE WITHOUT NOTICE.<br>DIMENSIONS ARE IN INCHES [mm].     TITLE     ARC GUARD™® PIN AND SLEEVE PLUC<br>100A/250VDC     WIRING DEVICE-KELLEMS                                                                                    |                                   |
| 2   Name   DL   11-16-20     231009033956 RGP   DL   11-16-20     REV   DESCRIPTION   APP   DATE     THE DESIGN AND DIMENSIONS OF THE<br>PRODUCT SHOWN ON THIS DRAWING ARE<br>SUBJECT TO CHANGE WITHOUT NOTICE.<br>DIMENSIONS ARE IN INCHES [mm].     TITLE     ARC GUARD™® PIN AND SLEEVE PLUC<br>100A/250VDC     WIRING DEVICE-KELLEMS<br>HUBBELL INCORPORATED                                   |                                   |
| 2   231009033956 RGP   DL   11-16-20     REV   DESCRIPTION   APP   DATE     THE DESIGN AND DIMENSIONS OF THE<br>PRODUCT SHOWN ON THIS DRAWING ARE<br>SUBJECT TO CHANGE WITHOUT NOTICE.<br>DIMENSIONS ARE IN INCHES [mm].     TITLE     ARC GUARD™® PIN AND SLEEVE PLUCE<br>100A/250VDC     WIRING DEVICE-KELLEMS<br>HUBBELL INCORPORATED<br>SHELTON, CT                                            |                                   |
| 2 231009033956 RGP DL 11-16-20   REV DESCRIPTION APP DATE   THE DESIGN AND DIMENSIONS OF THE<br>PRODUCT SHOWN ON THIS DRAWING ARE<br>SUBJECT TO CHANGE WITHOUT NOTICE.<br>DIMENSIONS ARE IN INCHES [mm]. TITLE   TITLE ARC GUARD™® PIN AND SLEEVE PLUC<br>100A/250VDC WIRING DEVICE-KELLEMS<br>HUBBELL INCORPORATED<br>SHELTON, CT   TOLERANCES UNLESS<br>OTHERWISE SPECIFIED DR. BY CAC SCALE 1/2 |                                   |
| 2 231009033956 RGP DL 11-16-20   REV DESCRIPTION APP DATE   THE DESIGN AND DIMENSIONS OF THE<br>PRODUCT SHOWN ON THIS DRAWING ARE<br>SUBJECT TO CHANGE WITHOUT NOTICE.<br>DIMENSIONS ARE IN INCHES [mm].   TITLE   ARC GUARD™® PIN AND SLEEVE PLUC<br>100A/250VDC   WIRING DEVICE-KELLEMS<br>HUBBELL INCORPORATED<br>SHELTON, CT   TOLERANCES UNLESS DR. BY CAC SCALE 1 / 2                        | M-14310 2                         |