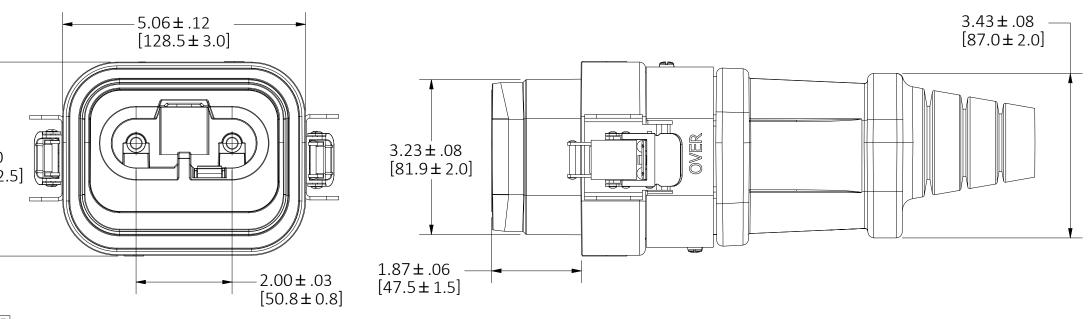

1. DIMENSIONS ARE IN INCHES[mm].

2. REFER TO PD2934 INSTRUCTIONS FOR INSTALLATION.

3. CORD RANGE #6AWG TO #2AWG.

4. NEMA 3R RATING.

## CAT NO. HBL100MAGM

| DESCRIPTION MATERIAL FINI                                                                                                                                                                                                                                                                                                                                                                          | SH 🖁                              |
|----------------------------------------------------------------------------------------------------------------------------------------------------------------------------------------------------------------------------------------------------------------------------------------------------------------------------------------------------------------------------------------------------|-----------------------------------|
| RUBBER HOUSING TPV                                                                                                                                                                                                                                                                                                                                                                                 | ENSI                              |
| HOUSING PBT                                                                                                                                                                                                                                                                                                                                                                                        |                                   |
| CONTACTS BRASS                                                                                                                                                                                                                                                                                                                                                                                     | DIMENSION SHEET FOR CAT. NO.   ST |
| MOUNTING SCREWS STAINLESS STEEL                                                                                                                                                                                                                                                                                                                                                                    | - FO                              |
| CORD CLAMPS PBT                                                                                                                                                                                                                                                                                                                                                                                    | R<br>Q                            |
| THREADED INSERTS BRASS                                                                                                                                                                                                                                                                                                                                                                             | AT. N                             |
| CORD CLAMP SCREWS STAINLESS STEEL                                                                                                                                                                                                                                                                                                                                                                  | ō                                 |
| EXTERNAL BRACKETS STAINLESS STEEL                                                                                                                                                                                                                                                                                                                                                                  |                                   |
| EXTERNAL BRACKET                                                                                                                                                                                                                                                                                                                                                                                   |                                   |
| LATCHES                                                                                                                                                                                                                                                                                                                                                                                            |                                   |
| EXTERNAL BRACKET STAINLESS STEEL                                                                                                                                                                                                                                                                                                                                                                   |                                   |
| SCREWS                                                                                                                                                                                                                                                                                                                                                                                             |                                   |
|                                                                                                                                                                                                                                                                                                                                                                                                    |                                   |
|                                                                                                                                                                                                                                                                                                                                                                                                    |                                   |
|                                                                                                                                                                                                                                                                                                                                                                                                    |                                   |
|                                                                                                                                                                                                                                                                                                                                                                                                    |                                   |
|                                                                                                                                                                                                                                                                                                                                                                                                    |                                   |
|                                                                                                                                                                                                                                                                                                                                                                                                    |                                   |
|                                                                                                                                                                                                                                                                                                                                                                                                    |                                   |
|                                                                                                                                                                                                                                                                                                                                                                                                    |                                   |
|                                                                                                                                                                                                                                                                                                                                                                                                    |                                   |
|                                                                                                                                                                                                                                                                                                                                                                                                    |                                   |
|                                                                                                                                                                                                                                                                                                                                                                                                    |                                   |
|                                                                                                                                                                                                                                                                                                                                                                                                    |                                   |
|                                                                                                                                                                                                                                                                                                                                                                                                    |                                   |
|                                                                                                                                                                                                                                                                                                                                                                                                    |                                   |
|                                                                                                                                                                                                                                                                                                                                                                                                    |                                   |
|                                                                                                                                                                                                                                                                                                                                                                                                    |                                   |
|                                                                                                                                                                                                                                                                                                                                                                                                    |                                   |
|                                                                                                                                                                                                                                                                                                                                                                                                    |                                   |
|                                                                                                                                                                                                                                                                                                                                                                                                    |                                   |
|                                                                                                                                                                                                                                                                                                                                                                                                    |                                   |
|                                                                                                                                                                                                                                                                                                                                                                                                    |                                   |
|                                                                                                                                                                                                                                                                                                                                                                                                    |                                   |
|                                                                                                                                                                                                                                                                                                                                                                                                    |                                   |
|                                                                                                                                                                                                                                                                                                                                                                                                    |                                   |
|                                                                                                                                                                                                                                                                                                                                                                                                    |                                   |
|                                                                                                                                                                                                                                                                                                                                                                                                    |                                   |
|                                                                                                                                                                                                                                                                                                                                                                                                    |                                   |
| NEW RELEASE PER DCN                                                                                                                                                                                                                                                                                                                                                                                |                                   |
| 2 NEW RELEASE PER DCN<br>231009033956 RGP DL 11-16-20                                                                                                                                                                                                                                                                                                                                              | 023                               |
| 2 DI 11-16-20                                                                                                                                                                                                                                                                                                                                                                                      |                                   |
| 2 231009033956 RGP DL 11-16-20                                                                                                                                                                                                                                                                                                                                                                     |                                   |
| 2 231009033956 RGP DL 11-16-20   REV DESCRIPTION APP DATE   THE DESIGN AND DIMENSIONS OF THE                                                                                                                                                                                                                                                                                                       |                                   |
| 2     231009033956 RGP     DL     11-16-20       REV     DESCRIPTION     APP     DATE                                                                                                                                                                                                                                                                                                              |                                   |
| 2 231009033956 RGP DL 11-16-20   REV DESCRIPTION APP DATE   THE DESIGN AND DIMENSIONS OF THE<br>PRODUCT SHOWN ON THIS DRAWING ARE<br>SUBJECT TO CHANGE WITHOUT NOTICE.                                                                                                                                                                                                                             |                                   |
| 2 231009033956 RGP DL 11-16-20   REV DESCRIPTION APP DATE   THE DESIGN AND DIMENSIONS OF THE PRODUCT SHOWN ON THIS DRAWING ARE                                                                                                                                                                                                                                                                     |                                   |
| 2 231009033956 RGP DL 11-16-20   REV DESCRIPTION APP DATE   THE DESIGN AND DIMENSIONS OF THE<br>PRODUCT SHOWN ON THIS DRAWING ARE<br>SUBJECT TO CHANGE WITHOUT NOTICE.<br>DIMENSIONS ARE IN INCHES [mm].                                                                                                                                                                                           |                                   |
| 2 231009033956 RGP DL 11-16-20   REV DESCRIPTION APP DATE   THE DESIGN AND DIMENSIONS OF THE<br>PRODUCT SHOWN ON THIS DRAWING ARE<br>SUBJECT TO CHANGE WITHOUT NOTICE.                                                                                                                                                                                                                             |                                   |
| 2 231009033956 RGP DL 11-16-20   REV DESCRIPTION APP DATE   THE DESIGN AND DIMENSIONS OF THE<br>PRODUCT SHOWN ON THIS DRAWING ARE<br>SUBJECT TO CHANGE WITHOUT NOTICE.<br>DIMENSIONS ARE IN INCHES [mm].                                                                                                                                                                                           |                                   |
| 2 231009033956 RGP DL 11-16-20   REV DESCRIPTION APP DATE   THE DESIGN AND DIMENSIONS OF THE<br>PRODUCT SHOWN ON THIS DRAWING ARE<br>SUBJECT TO CHANGE WITHOUT NOTICE.<br>DIMENSIONS ARE IN INCHES [mm].   TITLE   ARC GUARD™® PIN AND SLEEVE PLUCE                                                                                                                                                |                                   |
| 2 231009033956 RGP DL 11-16-20   REV DESCRIPTION APP DATE   THE DESIGN AND DIMENSIONS OF THE<br>PRODUCT SHOWN ON THIS DRAWING ARE<br>SUBJECT TO CHANGE WITHOUT NOTICE.<br>DIMENSIONS ARE IN INCHES [mm].                                                                                                                                                                                           | M-143                             |
| 2   231009033956 RGP   DL   11-16-20     REV   DESCRIPTION   APP   DATE     THE DESIGN AND DIMENSIONS OF THE<br>PRODUCT SHOWN ON THIS DRAWING ARE<br>SUBJECT TO CHANGE WITHOUT NOTICE.<br>DIMENSIONS ARE IN INCHES [mm].     TITLE     ARC GUARD™® PIN AND SLEEVE PLUC<br>100A/250VDC     WIRING DEVICE-KELLEMS                                                                                    |                                   |
| 2   Name   DL   11-16-20     231009033956 RGP   DL   11-16-20     REV   DESCRIPTION   APP   DATE     THE DESIGN AND DIMENSIONS OF THE<br>PRODUCT SHOWN ON THIS DRAWING ARE<br>SUBJECT TO CHANGE WITHOUT NOTICE.<br>DIMENSIONS ARE IN INCHES [mm].     TITLE     ARC GUARD™® PIN AND SLEEVE PLUC<br>100A/250VDC     WIRING DEVICE-KELLEMS<br>HUBBELL INCORPORATED                                   |                                   |
| 2   231009033956 RGP   DL   11-16-20     REV   DESCRIPTION   APP   DATE     THE DESIGN AND DIMENSIONS OF THE<br>PRODUCT SHOWN ON THIS DRAWING ARE<br>SUBJECT TO CHANGE WITHOUT NOTICE.<br>DIMENSIONS ARE IN INCHES [mm].     TITLE     ARC GUARD™® PIN AND SLEEVE PLUCE<br>100A/250VDC     WIRING DEVICE-KELLEMS<br>HUBBELL INCORPORATED<br>SHELTON, CT                                            |                                   |
| 2 231009033956 RGP DL 11-16-20   REV DESCRIPTION APP DATE   THE DESIGN AND DIMENSIONS OF THE<br>PRODUCT SHOWN ON THIS DRAWING ARE<br>SUBJECT TO CHANGE WITHOUT NOTICE.<br>DIMENSIONS ARE IN INCHES [mm]. TITLE   TITLE ARC GUARD™® PIN AND SLEEVE PLUC<br>100A/250VDC WIRING DEVICE-KELLEMS<br>HUBBELL INCORPORATED<br>SHELTON, CT   TOLERANCES UNLESS<br>OTHERWISE SPECIFIED DR. BY CAC SCALE 1/2 |                                   |
| 2 231009033956 RGP DL 11-16-20   REV DESCRIPTION APP DATE   THE DESIGN AND DIMENSIONS OF THE<br>PRODUCT SHOWN ON THIS DRAWING ARE<br>SUBJECT TO CHANGE WITHOUT NOTICE.<br>DIMENSIONS ARE IN INCHES [mm].   TITLE   ARC GUARD™® PIN AND SLEEVE PLUC<br>100A/250VDC   WIRING DEVICE-KELLEMS<br>HUBBELL INCORPORATED<br>SHELTON, CT   TOLERANCES UNLESS DR. BY CAC SCALE 1 / 2                        | M-14310 2                         |