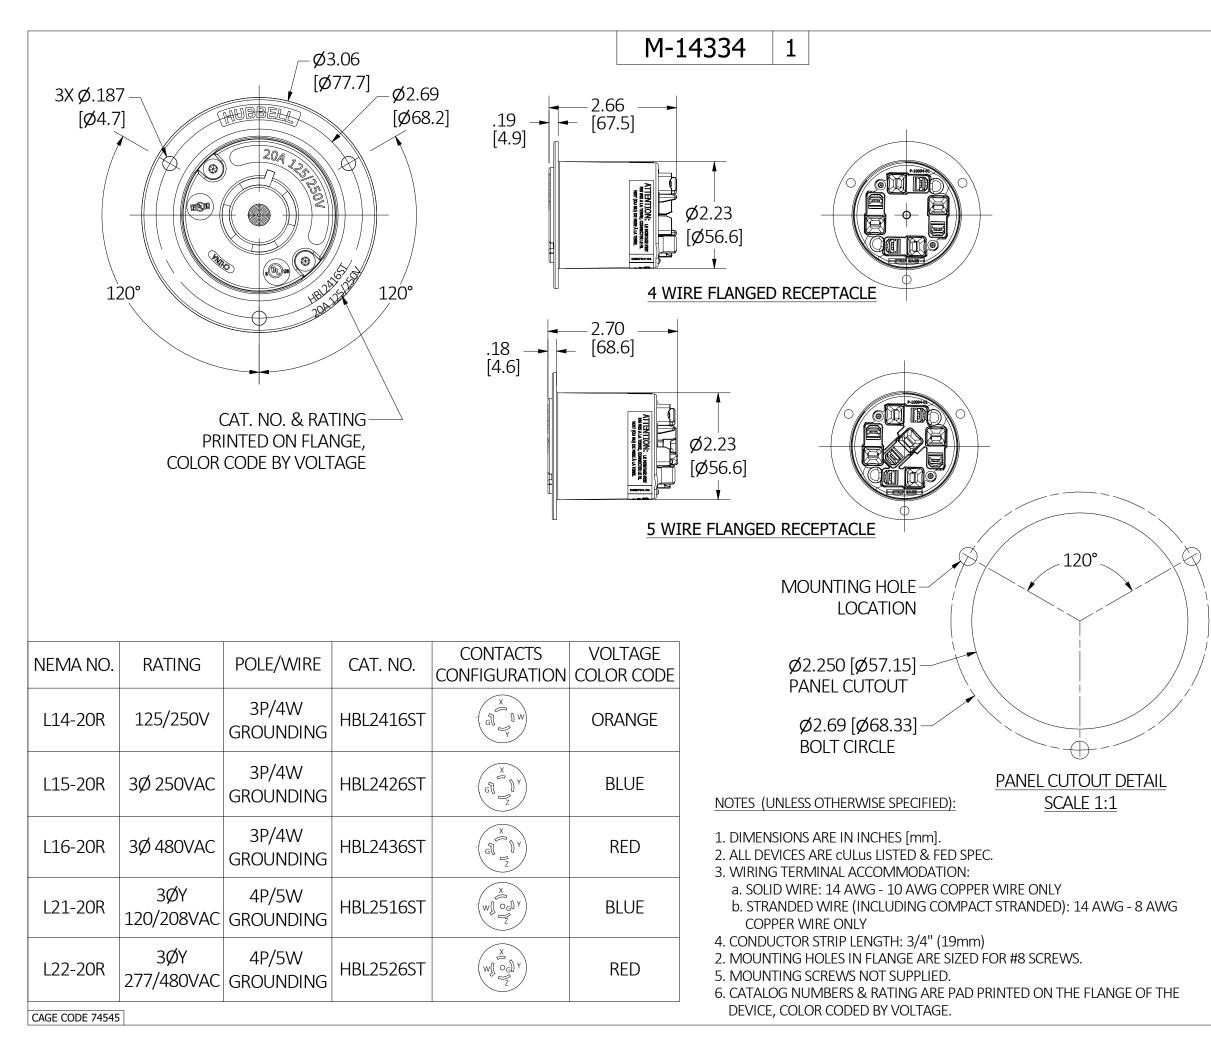

|                                                                                                                                 | LIST OF PARTS                     | T                                                                                                                                                                                                                                                                                                                                                                                                                                                                                                                                                                                                                                                                                                                                                                                                                                                                                                                                                                                                                                                                                                                                                                                                                                                                                                                                                                                                                                                                                                                                                                                                                                                                                                                                                                                                                                                                                                                                                                                                                                                                                                                              |                              |
|---------------------------------------------------------------------------------------------------------------------------------|-----------------------------------|--------------------------------------------------------------------------------------------------------------------------------------------------------------------------------------------------------------------------------------------------------------------------------------------------------------------------------------------------------------------------------------------------------------------------------------------------------------------------------------------------------------------------------------------------------------------------------------------------------------------------------------------------------------------------------------------------------------------------------------------------------------------------------------------------------------------------------------------------------------------------------------------------------------------------------------------------------------------------------------------------------------------------------------------------------------------------------------------------------------------------------------------------------------------------------------------------------------------------------------------------------------------------------------------------------------------------------------------------------------------------------------------------------------------------------------------------------------------------------------------------------------------------------------------------------------------------------------------------------------------------------------------------------------------------------------------------------------------------------------------------------------------------------------------------------------------------------------------------------------------------------------------------------------------------------------------------------------------------------------------------------------------------------------------------------------------------------------------------------------------------------|------------------------------|
| DESCRIPTION                                                                                                                     | MATERIAL                          | FINISH                                                                                                                                                                                                                                                                                                                                                                                                                                                                                                                                                                                                                                                                                                                                                                                                                                                                                                                                                                                                                                                                                                                                                                                                                                                                                                                                                                                                                                                                                                                                                                                                                                                                                                                                                                                                                                                                                                                                                                                                                                                                                                                         | DIME                         |
| CASING                                                                                                                          | NYLON                             | NATURAL                                                                                                                                                                                                                                                                                                                                                                                                                                                                                                                                                                                                                                                                                                                                                                                                                                                                                                                                                                                                                                                                                                                                                                                                                                                                                                                                                                                                                                                                                                                                                                                                                                                                                                                                                                                                                                                                                                                                                                                                                                                                                                                        | ISN:                         |
| CONTACT BODY                                                                                                                    | NYLON                             | NATURAL                                                                                                                                                                                                                                                                                                                                                                                                                                                                                                                                                                                                                                                                                                                                                                                                                                                                                                                                                                                                                                                                                                                                                                                                                                                                                                                                                                                                                                                                                                                                                                                                                                                                                                                                                                                                                                                                                                                                                                                                                                                                                                                        | S NC                         |
| RETAINER                                                                                                                        | NYLON                             | BLACK                                                                                                                                                                                                                                                                                                                                                                                                                                                                                                                                                                                                                                                                                                                                                                                                                                                                                                                                                                                                                                                                                                                                                                                                                                                                                                                                                                                                                                                                                                                                                                                                                                                                                                                                                                                                                                                                                                                                                                                                                                                                                                                          | DIMENSION SHEET FOR CAT. NO. |
| CONTACTS                                                                                                                        | COPPER ALLOY                      |                                                                                                                                                                                                                                                                                                                                                                                                                                                                                                                                                                                                                                                                                                                                                                                                                                                                                                                                                                                                                                                                                                                                                                                                                                                                                                                                                                                                                                                                                                                                                                                                                                                                                                                                                                                                                                                                                                                                                                                                                                                                                                                                | <b>B</b>                     |
| SPRING                                                                                                                          | STAINLESS STEEL                   |                                                                                                                                                                                                                                                                                                                                                                                                                                                                                                                                                                                                                                                                                                                                                                                                                                                                                                                                                                                                                                                                                                                                                                                                                                                                                                                                                                                                                                                                                                                                                                                                                                                                                                                                                                                                                                                                                                                                                                                                                                                                                                                                | SEE TABLE                    |
| PLUNGER                                                                                                                         | NYLON                             |                                                                                                                                                                                                                                                                                                                                                                                                                                                                                                                                                                                                                                                                                                                                                                                                                                                                                                                                                                                                                                                                                                                                                                                                                                                                                                                                                                                                                                                                                                                                                                                                                                                                                                                                                                                                                                                                                                                                                                                                                                                                                                                                | TA AT.                       |
| ASSEMBLY                                                                                                                        | стер                              |                                                                                                                                                                                                                                                                                                                                                                                                                                                                                                                                                                                                                                                                                                                                                                                                                                                                                                                                                                                                                                                                                                                                                                                                                                                                                                                                                                                                                                                                                                                                                                                                                                                                                                                                                                                                                                                                                                                                                                                                                                                                                                                                | BLI                          |
| FASTENERS                                                                                                                       | STEEL                             | ZINC PLATE                                                                                                                                                                                                                                                                                                                                                                                                                                                                                                                                                                                                                                                                                                                                                                                                                                                                                                                                                                                                                                                                                                                                                                                                                                                                                                                                                                                                                                                                                                                                                                                                                                                                                                                                                                                                                                                                                                                                                                                                                                                                                                                     | 1.11                         |
| ISOLATOR                                                                                                                        | NYLON                             | BLACK                                                                                                                                                                                                                                                                                                                                                                                                                                                                                                                                                                                                                                                                                                                                                                                                                                                                                                                                                                                                                                                                                                                                                                                                                                                                                                                                                                                                                                                                                                                                                                                                                                                                                                                                                                                                                                                                                                                                                                                                                                                                                                                          | -                            |
|                                                                                                                                 |                                   | //                                                                                                                                                                                                                                                                                                                                                                                                                                                                                                                                                                                                                                                                                                                                                                                                                                                                                                                                                                                                                                                                                                                                                                                                                                                                                                                                                                                                                                                                                                                                                                                                                                                                                                                                                                                                                                                                                                                                                                                                                                                                                                                             |                              |
|                                                                                                                                 | NO. HBL24<br>HOWN TO              |                                                                                                                                                                                                                                                                                                                                                                                                                                                                                                                                                                                                                                                                                                                                                                                                                                                                                                                                                                                                                                                                                                                                                                                                                                                                                                                                                                                                                                                                                                                                                                                                                                                                                                                                                                                                                                                                                                                                                                                                                                                                                                                                |                              |
| (NOT S                                                                                                                          | HOWN TO                           |                                                                                                                                                                                                                                                                                                                                                                                                                                                                                                                                                                                                                                                                                                                                                                                                                                                                                                                                                                                                                                                                                                                                                                                                                                                                                                                                                                                                                                                                                                                                                                                                                                                                                                                                                                                                                                                                                                                                                                                                                                                                                                                                | B                            |
| (NOT S<br>INITIAL REL<br>221103025                                                                                              | HOWN TO<br>EASE PER DCN<br>257 AM | SCALE)                                                                                                                                                                                                                                                                                                                                                                                                                                                                                                                                                                                                                                                                                                                                                                                                                                                                                                                                                                                                                                                                                                                                                                                                                                                                                                                                                                                                                                                                                                                                                                                                                                                                                                                                                                                                                                                                                                                                                                                                                                                                                                                         | B                            |
| INITIAL REL<br>221103025REVDESCTHE DESIG<br>PRODUCT S<br>SUBJECT T<br>DIMENSITITLE20A 4                                         | HOWN TO                           | SCALE)<br>SCALE<br>SCALE<br>11/03/22<br>APP DATE<br>DATE<br>DATE<br>DATE<br>DATE<br>DATE<br>DATE<br>DATE<br>DATE<br>DATE<br>DATE<br>DATE<br>DATE<br>DATE<br>DATE<br>DATE<br>DATE<br>DATE<br>DATE<br>DATE<br>DATE<br>DATE<br>DATE<br>DATE<br>DATE<br>DATE<br>DATE<br>DATE<br>DATE<br>DATE<br>DATE<br>DATE<br>DATE<br>DATE<br>DATE<br>DATE<br>DATE<br>DATE<br>DATE<br>DATE<br>DATE<br>DATE<br>DATE<br>DATE<br>DATE<br>DATE<br>DATE<br>DATE<br>DATE<br>DATE<br>DATE<br>DATE<br>DATE<br>DATE<br>DATE<br>DATE<br>DATE<br>DATE<br>DATE<br>DATE<br>DATE<br>DATE<br>DATE<br>DATE<br>DATE<br>DATE<br>DATE<br>DATE<br>DATE<br>DATE<br>DATE<br>DATE<br>DATE<br>DATE<br>DATE<br>DATE<br>DATE<br>DATE<br>DATE<br>DATE<br>DATE<br>DATE<br>DATE<br>DATE<br>DATE<br>DATE<br>DATE<br>DATE<br>DATE<br>DATE<br>DATE<br>DATE<br>DATE<br>DATE<br>DATE<br>DATE<br>DATE<br>DATE<br>DATE<br>DATE<br>DATE<br>DATE<br>DATE<br>DATE<br>DATE<br>DATE<br>DATE<br>DATE<br>DATE<br>DATE<br>DATE<br>DATE<br>DATE<br>DATE<br>DATE<br>DATE<br>DATE<br>DATE<br>DATE<br>DATE<br>DATE<br>DATE<br>DATE<br>DATE<br>DATE<br>DATE<br>DATE<br>DATE<br>DATE<br>DATE<br>DATE<br>DATE<br>DATE<br>DATE<br>DATE<br>DATE<br>DATE<br>DATE<br>DATE<br>DATE<br>DATE<br>DATE<br>DATE<br>DATE<br>DATE<br>DATE<br>DATE<br>DATE<br>DATE<br>DATE<br>DATE<br>DATE<br>DATE<br>DATE<br>DATE<br>DATE<br>DATE<br>DATE<br>DATE<br>DATE<br>DATE<br>DATE<br>DATE<br>DATE<br>DATE<br>DATE<br>DATE<br>DATE<br>DATE<br>DATE<br>DATE<br>DATE<br>DATE<br>DATE<br>DATE<br>DATE<br>DATE<br>DATE<br>DATE<br>DATE<br>DATE<br>DATE<br>DATE<br>DATE<br>DATE<br>DATE<br>DATE<br>DATE<br>DATE<br>DATE<br>DATE<br>DATE<br>DATE<br>DATE<br>DATE<br>DATE<br>DATE<br>DATE<br>DATE<br>DATE<br>DATE<br>DATE<br>DATE<br>DATE<br>DATE<br>DATE<br>DATE<br>DATE<br>DATE<br>DATE<br>DATE<br>DATE<br>DATE<br>DATE<br>DATE<br>DATE                                                                                                                                                                                                                                                                                       | <b>B</b> M-14334             |
| INITIAL REL<br>221103025<br>REV DESC<br>REV DESC<br>THE DESIG<br>PRODUCT S<br>SUBJECT T<br>DIMENS<br>TITLE<br>20A 4<br>TERMINAT | HOWN TO                           | SCALE) SCALE |                              |
| (NOT S<br>INITIAL REL<br>221103025<br>REV DESC<br>PRODUCT S<br>SUBJECT T<br>DIMENS<br>TITLE<br>20A 4<br>TERMINAT                | HOWN TO                           | SCALE)<br>SCALE<br>SCALE<br>11/03/22<br>APP DATE<br>DATE<br>DATE<br>DATE<br>DATE<br>DATE<br>DATE<br>DATE<br>DATE<br>DATE<br>DATE<br>DATE<br>DATE<br>DATE<br>DATE<br>DATE<br>DATE<br>DATE<br>DATE<br>DATE<br>DATE<br>DATE<br>DATE<br>DATE<br>DATE<br>DATE<br>DATE<br>DATE<br>DATE<br>DATE<br>DATE<br>DATE<br>DATE<br>DATE<br>DATE<br>DATE<br>DATE<br>DATE<br>DATE<br>DATE<br>DATE<br>DATE<br>DATE<br>DATE<br>DATE<br>DATE<br>DATE<br>DATE<br>DATE<br>DATE<br>DATE<br>DATE<br>DATE<br>DATE<br>DATE<br>DATE<br>DATE<br>DATE<br>DATE<br>DATE<br>DATE<br>DATE<br>DATE<br>DATE<br>DATE<br>DATE<br>DATE<br>DATE<br>DATE<br>DATE<br>DATE<br>DATE<br>DATE<br>DATE<br>DATE<br>DATE<br>DATE<br>DATE<br>DATE<br>DATE<br>DATE<br>DATE<br>DATE<br>DATE<br>DATE<br>DATE<br>DATE<br>DATE<br>DATE<br>DATE<br>DATE<br>DATE<br>DATE<br>DATE<br>DATE<br>DATE<br>DATE<br>DATE<br>DATE<br>DATE<br>DATE<br>DATE<br>DATE<br>DATE<br>DATE<br>DATE<br>DATE<br>DATE<br>DATE<br>DATE<br>DATE<br>DATE<br>DATE<br>DATE<br>DATE<br>DATE<br>DATE<br>DATE<br>DATE<br>DATE<br>DATE<br>DATE<br>DATE<br>DATE<br>DATE<br>DATE<br>DATE<br>DATE<br>DATE<br>DATE<br>DATE<br>DATE<br>DATE<br>DATE<br>DATE<br>DATE<br>DATE<br>DATE<br>DATE<br>DATE<br>DATE<br>DATE<br>DATE<br>DATE<br>DATE<br>DATE<br>DATE<br>DATE<br>DATE<br>DATE<br>DATE<br>DATE<br>DATE<br>DATE<br>DATE<br>DATE<br>DATE<br>DATE<br>DATE<br>DATE<br>DATE<br>DATE<br>DATE<br>DATE<br>DATE<br>DATE<br>DATE<br>DATE<br>DATE<br>DATE<br>DATE<br>DATE<br>DATE<br>DATE<br>DATE<br>DATE<br>DATE<br>DATE<br>DATE<br>DATE<br>DATE<br>DATE<br>DATE<br>DATE<br>DATE<br>DATE<br>DATE<br>DATE<br>DATE<br>DATE<br>DATE<br>DATE<br>DATE<br>DATE<br>DATE<br>DATE<br>DATE<br>DATE<br>DATE<br>DATE<br>DATE<br>DATE<br>DATE<br>DATE<br>DATE<br>DATE<br>DATE<br>DATE<br>DATE<br>DATE<br>DATE<br>DATE<br>DATE<br>DATE<br>DATE<br>DATE                                                                                                                                                                                                                                                                                       |                              |