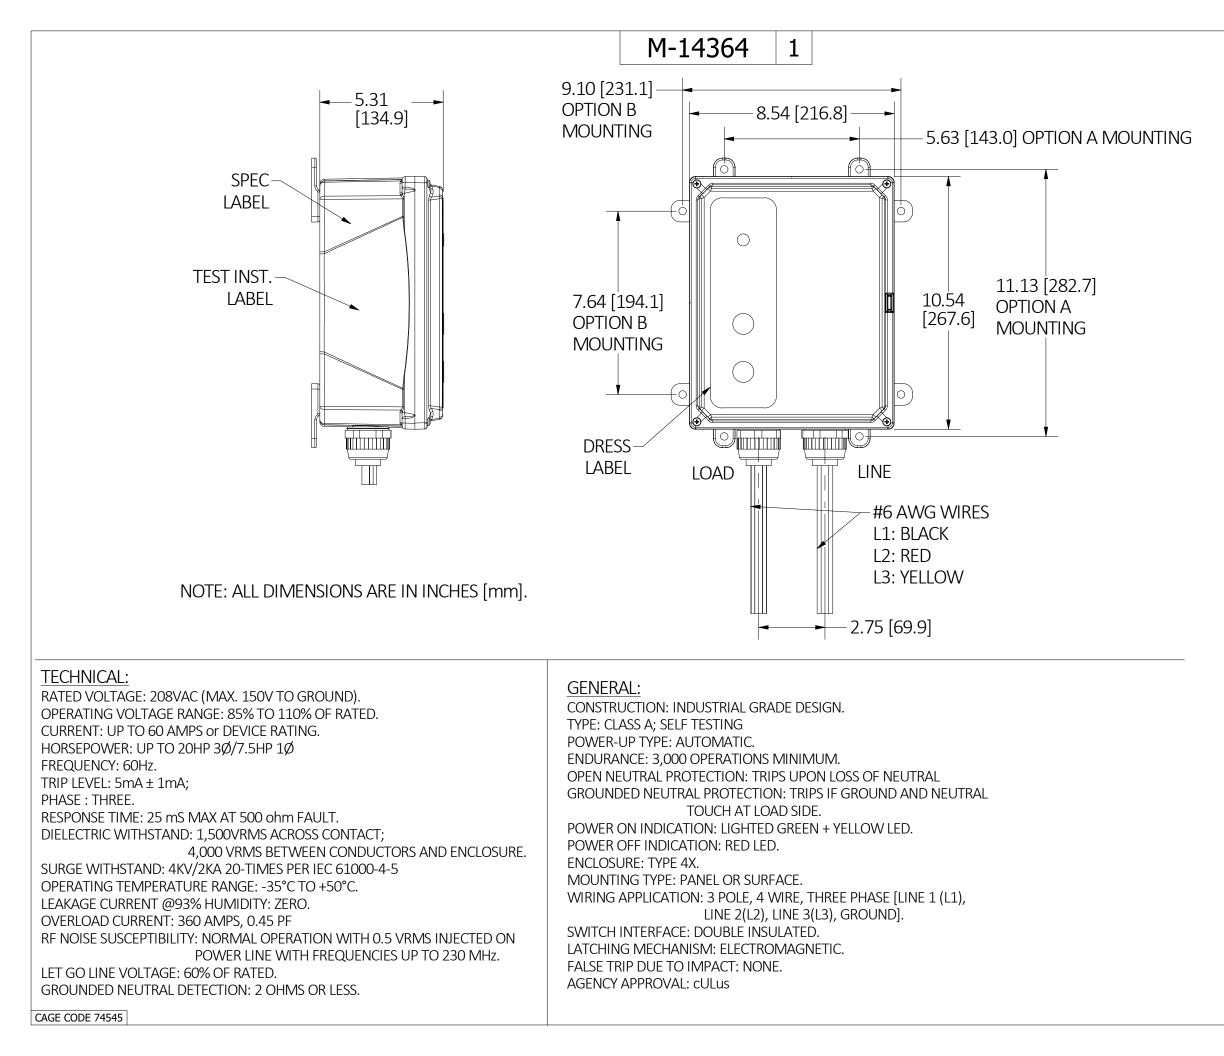

| LIST OF PARTS                                                          |                           |      |            |                                           |
|------------------------------------------------------------------------|---------------------------|------|------------|-------------------------------------------|
| DESCRIPTION                                                            | MATERIAL                  |      | FINISH     | IMEN                                      |
|                                                                        |                           |      |            | SION                                      |
|                                                                        |                           |      |            | SHEET                                     |
|                                                                        |                           |      |            | DIMENSION SHEET FOR CAT. NO.<br>GFHW86108 |
|                                                                        |                           |      |            | CAT.                                      |
|                                                                        |                           |      |            | NO.                                       |
|                                                                        |                           |      |            |                                           |
|                                                                        |                           |      |            |                                           |
|                                                                        |                           |      |            |                                           |
|                                                                        |                           |      |            |                                           |
|                                                                        |                           |      |            |                                           |
|                                                                        |                           |      |            | -                                         |
|                                                                        |                           |      |            |                                           |
|                                                                        |                           |      |            |                                           |
|                                                                        |                           |      |            |                                           |
|                                                                        |                           |      |            |                                           |
|                                                                        |                           |      |            |                                           |
|                                                                        |                           |      |            |                                           |
| V                                                                      |                           |      |            |                                           |
|                                                                        |                           |      |            |                                           |
|                                                                        |                           |      |            |                                           |
|                                                                        |                           |      |            |                                           |
|                                                                        |                           |      |            |                                           |
| 1/18/23 NEW RELEASE                                                    |                           |      |            |                                           |
| 1 PER DCN#221205026075.                                                |                           |      | 01/18/23   |                                           |
| D.LI<br>REV DESC                                                       | CRIPTION                  | APP  | DATE       |                                           |
| THE DESIGN AND DIMENSIONS OF THE                                       |                           |      |            |                                           |
| PRODUCT SHOWN ON THIS DRAWING ARE<br>SUBJECT TO CHANGE WITHOUT NOTICE. |                           |      |            | マ                                         |
| DIMENSIONS ARE IN INCHES [mm].                                         |                           |      |            | 1-1                                       |
| TITLE                                                                  |                           |      |            | 4                                         |
| 60A 208VAC PERM, AUTO                                                  |                           |      |            | M-14364                                   |
|                                                                        |                           |      |            |                                           |
| WIRING DEVICE-KELLEMS<br>HUBBELL INCORPORATED                          |                           |      |            |                                           |
| TOLERANCES UNLESS DR. BY DILL SCALE 1/4                                |                           |      |            |                                           |
| OTHERWISE SPECIFIED<br>$.XX = \pm .01$<br>$.XXX = \pm .005$            | DR. BY<br>D.LI<br>СНК. BY | DATE | 1/4        | н                                         |
| ANGLE TOL. ±2                                                          |                           |      | 10/ 10/ 22 |                                           |