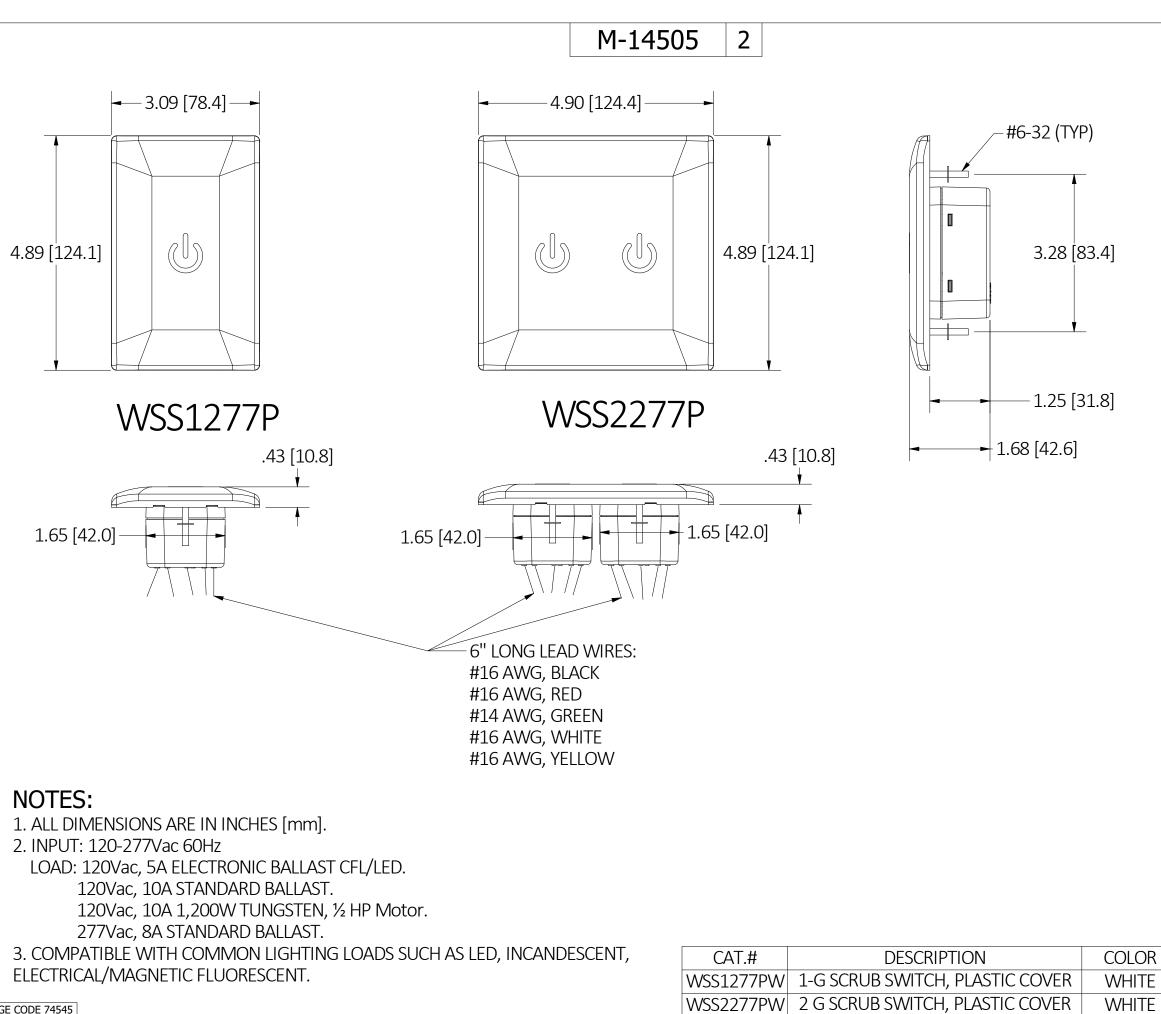

CAGE CODE 74545

WHITE

|                        | SCRIPTION                                                                                         | LIST OF PART<br>MATERIAL                                                                                                                                          | <u>з</u>                                                                           | FINISH                                                                                    |                  |
|------------------------|---------------------------------------------------------------------------------------------------|-------------------------------------------------------------------------------------------------------------------------------------------------------------------|------------------------------------------------------------------------------------|-------------------------------------------------------------------------------------------|------------------|
|                        |                                                                                                   |                                                                                                                                                                   | SEE                                                                                | E TABLE PER                                                                               |                  |
| WALI                   | L PLATE                                                                                           | THERMOPLAS                                                                                                                                                        | HCI                                                                                | CAT.#                                                                                     |                  |
| YOKE                   |                                                                                                   | STEEL                                                                                                                                                             | Zn F                                                                               | PLATE                                                                                     |                  |
| BASE                   |                                                                                                   | THERMOPLAS                                                                                                                                                        | TIC WH                                                                             | ITE                                                                                       |                  |
| COVE                   |                                                                                                   | THERMOPLAS                                                                                                                                                        | TIC WH                                                                             | ITE                                                                                       |                  |
| Mou<br>Scre'           | INTING                                                                                            | STEEL                                                                                                                                                             | Zn F                                                                               | PLATE                                                                                     | SEE TABLE        |
|                        |                                                                                                   |                                                                                                                                                                   |                                                                                    |                                                                                           |                  |
|                        |                                                                                                   |                                                                                                                                                                   |                                                                                    |                                                                                           |                  |
| 2                      | NEW RELEA                                                                                         | 21201026052<br>SE PER DCN                                                                                                                                         | D.LI<br>D.LI                                                                       | 12/1/22<br>7/29/22                                                                        |                  |
| 2                      | PER DCN#22<br>NEW RELEA<br>#220920024                                                             | 21201026052<br>SE PER DCN                                                                                                                                         |                                                                                    |                                                                                           | B                |
| 2<br>1<br>REV<br>FITLE | PER DCN#22<br>NEW RELEA<br>#220920024<br>DESC<br>THE DESIG<br>PRODUCT SH<br>SUBJECT TH<br>DIMENSI | 21201026052<br>SE PER DCN<br>4204<br>RIPTION<br>SN AND DIMENS<br>HOWN ON THIS<br>O CHANGE WIT<br>CONS ARE IN IN<br>-WAY SCRUE<br>CH, PLASTIC<br>WIRING<br>HUBBELL | D.LI<br>APP<br>SIONS C<br>DRAW<br>HOUT N<br>CHES [r<br>B TAP/<br>COVE<br>DEVICE-KE | 7/29/22<br>DATE<br>DF THE<br>ING ARE<br>NOTICE.<br>mm].<br>TOUCH<br>R<br>ELLEMS<br>ORATED | <b>B</b> M-14505 |