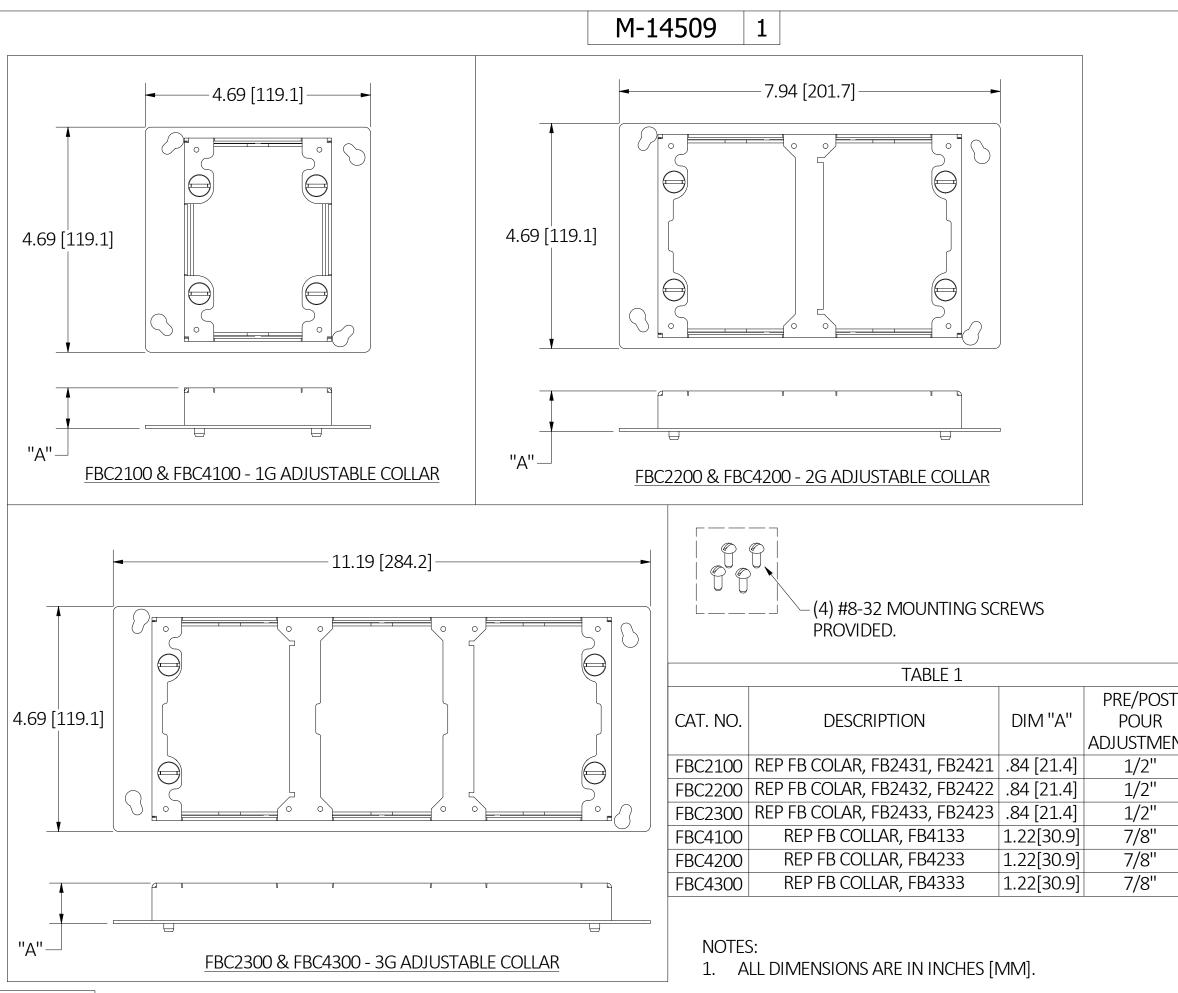

CAGE CODE 74545

|     |                                                                       |                                                        |                | 05 0407     | ~ |            |            |   |           |                             |
|-----|-----------------------------------------------------------------------|--------------------------------------------------------|----------------|-------------|---|------------|------------|---|-----------|-----------------------------|
|     | LIST OF PARTS                                                         |                                                        |                |             |   |            |            |   |           | 딥                           |
|     |                                                                       |                                                        |                | MATE        |   |            | FINISH     | _ |           | MEN                         |
|     | ADJUSTABLE COLLAR<br>ADAPTOR                                          |                                                        |                | GALV. STEEL |   |            |            |   | SE        | NOIS                        |
|     |                                                                       |                                                        | STEEL<br>STEEL |             |   | ZINC PLATE | _          |   | HS        |                             |
|     | SCREWS                                                                |                                                        |                | SIEEL       |   |            | ZINC PLATE |   | SEE TABLE | Ξ                           |
|     |                                                                       |                                                        |                |             |   |            |            | _ | Ē         | DIMENSION SHEET FOR CAT. NO |
|     |                                                                       |                                                        |                |             |   |            |            | - | н         | A                           |
|     |                                                                       |                                                        |                |             |   |            |            | - |           | No                          |
|     |                                                                       |                                                        |                |             |   |            |            | _ |           | •                           |
|     |                                                                       |                                                        |                |             |   |            |            | - |           |                             |
|     |                                                                       |                                                        |                |             |   |            |            |   |           |                             |
|     |                                                                       |                                                        |                |             |   |            |            |   |           |                             |
|     |                                                                       |                                                        |                |             |   |            |            |   |           |                             |
|     |                                                                       |                                                        |                |             |   |            |            |   |           |                             |
|     |                                                                       |                                                        |                |             |   |            |            |   |           |                             |
|     |                                                                       |                                                        |                |             |   |            |            |   |           |                             |
|     |                                                                       |                                                        |                |             |   |            |            |   |           |                             |
|     |                                                                       |                                                        |                |             |   |            |            |   |           |                             |
|     |                                                                       |                                                        |                |             |   |            |            |   |           |                             |
|     |                                                                       |                                                        |                |             |   |            |            |   |           |                             |
|     |                                                                       |                                                        |                |             |   |            |            |   |           |                             |
|     |                                                                       |                                                        |                |             |   |            |            |   |           |                             |
|     |                                                                       |                                                        |                |             |   |            |            |   |           |                             |
|     |                                                                       |                                                        |                |             |   |            |            |   |           |                             |
|     |                                                                       |                                                        |                |             |   |            |            |   |           |                             |
|     |                                                                       |                                                        |                |             |   |            |            |   |           |                             |
|     |                                                                       |                                                        |                |             |   |            |            |   |           |                             |
|     |                                                                       |                                                        |                |             |   |            |            |   |           |                             |
|     |                                                                       |                                                        |                |             |   |            |            |   |           |                             |
|     |                                                                       |                                                        |                |             |   |            |            |   |           |                             |
|     |                                                                       |                                                        |                |             |   |            |            |   |           |                             |
|     |                                                                       |                                                        |                |             |   |            |            |   |           |                             |
| -   |                                                                       | INITIAL RELE                                           | ASF W          | /ITH        |   |            |            |   |           | ٦                           |
|     | 1                                                                     | DCN #21121                                             |                |             | S | W          | 4/5/2021   |   | V         |                             |
| NΤ  | REV                                                                   |                                                        | RIPTIC         |             | A | PP         | DATE       |   |           |                             |
| N I |                                                                       |                                                        |                |             |   |            |            |   |           |                             |
|     | THE DESIGN AND DIMENSIONS OF THE<br>PRODUCT SHOWN ON THIS DRAWING ARE |                                                        |                |             |   |            |            |   |           |                             |
|     |                                                                       |                                                        |                |             |   |            |            |   |           | 2                           |
|     | DIMENSIONS ARE IN INCHES [mm].                                        |                                                        |                |             |   |            |            |   |           |                             |
|     | TITLE                                                                 |                                                        |                |             |   |            |            |   |           |                             |
|     |                                                                       |                                                        |                |             |   |            |            |   | Ċ         | 1                           |
|     | REP FB COLLAR                                                         |                                                        |                |             |   |            |            |   | VI-14509  | <b>)</b>                    |
|     |                                                                       |                                                        |                |             |   |            |            |   |           | -                           |
|     | WIRING DEVICE-KELLEMS<br>HUBBELL INCORPORATED<br>SHELTON, CT          |                                                        |                |             |   |            |            |   |           |                             |
|     |                                                                       |                                                        |                |             |   |            |            |   |           |                             |
|     |                                                                       | ERANCES UNLESS                                         | DR. BY         | PSV         |   | SCAL       |            |   |           | _                           |
|     |                                                                       | RWISE SPECIFIED<br>.XX = $\pm$ .01<br>.XXX= $\pm$ .005 | CHK. B         | /           |   | DATE       |            | _ | Ē         | <b>.</b>                    |
|     | AN                                                                    | $MGLE TOL. \pm 2$                                      |                | ŚŴ          |   |            | 4/5/22     |   |           |                             |