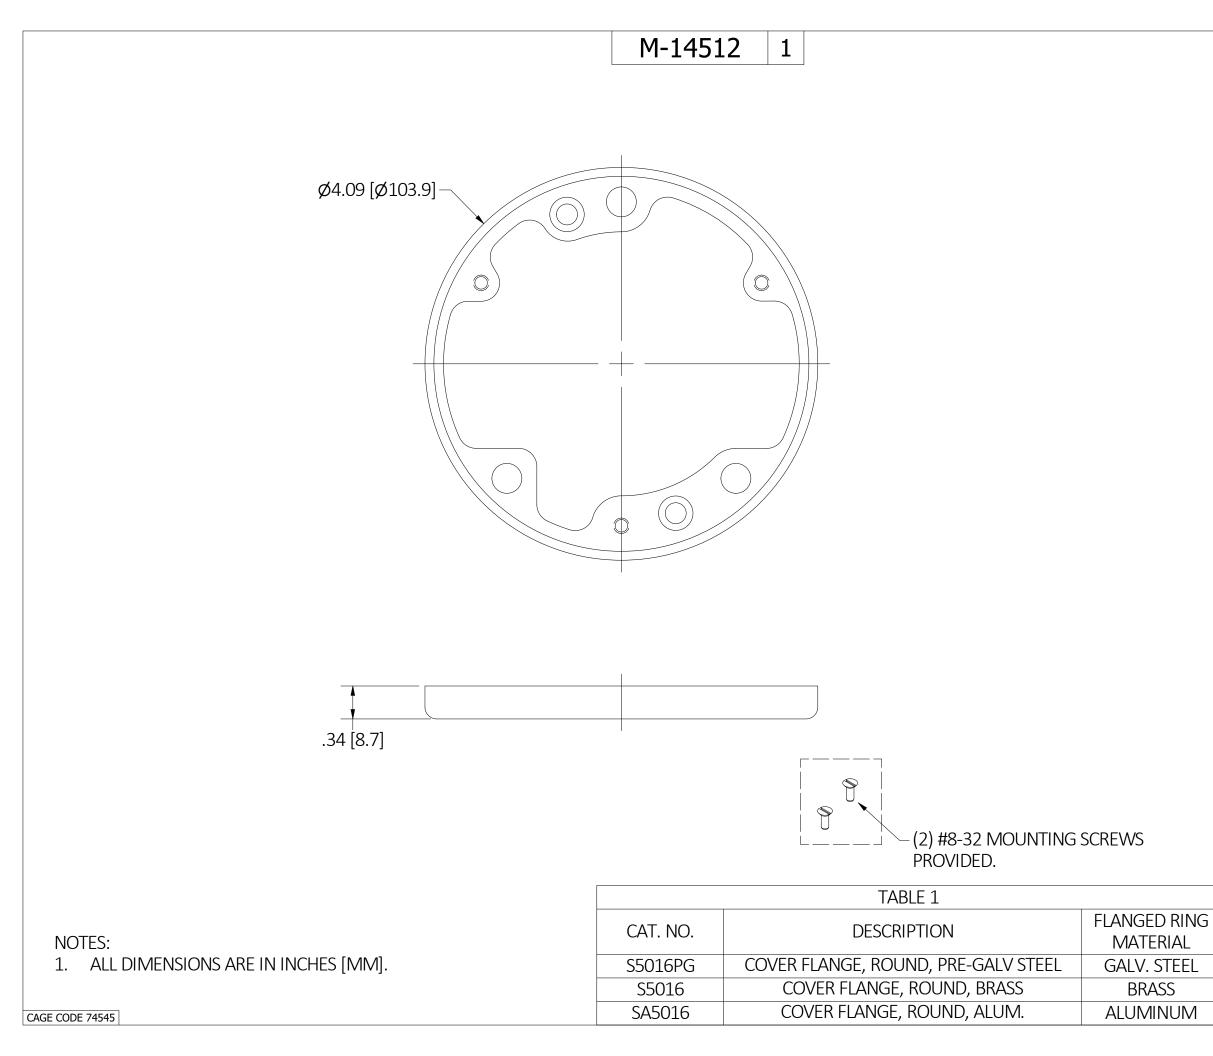

|                                                                                                                     | LIST OF PART                                                                                                       | S                                                                                         |                                                                                     | _                           |
|---------------------------------------------------------------------------------------------------------------------|--------------------------------------------------------------------------------------------------------------------|-------------------------------------------------------------------------------------------|-------------------------------------------------------------------------------------|-----------------------------|
| DESCRIPTION                                                                                                         | MATE                                                                                                               |                                                                                           | FINISH                                                                              |                             |
| FLANGED RING                                                                                                        | SEE TAB                                                                                                            | LE 1                                                                                      | -                                                                                   | DIMENSION SHEET FOR CAT. NO |
| SCREWS                                                                                                              | STEEL                                                                                                              |                                                                                           | ZINC PLATE                                                                          |                             |
|                                                                                                                     |                                                                                                                    |                                                                                           |                                                                                     | SION SHEET FOR              |
|                                                                                                                     |                                                                                                                    |                                                                                           |                                                                                     |                             |
|                                                                                                                     |                                                                                                                    |                                                                                           |                                                                                     |                             |
|                                                                                                                     |                                                                                                                    |                                                                                           |                                                                                     | - T. N                      |
|                                                                                                                     |                                                                                                                    |                                                                                           |                                                                                     |                             |
|                                                                                                                     |                                                                                                                    |                                                                                           |                                                                                     | -                           |
|                                                                                                                     |                                                                                                                    |                                                                                           |                                                                                     | -                           |
|                                                                                                                     |                                                                                                                    |                                                                                           |                                                                                     | -                           |
|                                                                                                                     |                                                                                                                    |                                                                                           |                                                                                     | -                           |
|                                                                                                                     |                                                                                                                    |                                                                                           |                                                                                     |                             |
|                                                                                                                     |                                                                                                                    |                                                                                           |                                                                                     |                             |
|                                                                                                                     |                                                                                                                    |                                                                                           |                                                                                     | 1                           |
|                                                                                                                     |                                                                                                                    |                                                                                           |                                                                                     |                             |
|                                                                                                                     |                                                                                                                    |                                                                                           |                                                                                     |                             |
|                                                                                                                     |                                                                                                                    |                                                                                           |                                                                                     |                             |
|                                                                                                                     |                                                                                                                    |                                                                                           |                                                                                     |                             |
|                                                                                                                     |                                                                                                                    |                                                                                           |                                                                                     |                             |
|                                                                                                                     |                                                                                                                    |                                                                                           |                                                                                     |                             |
|                                                                                                                     |                                                                                                                    |                                                                                           |                                                                                     |                             |
|                                                                                                                     |                                                                                                                    |                                                                                           |                                                                                     |                             |
|                                                                                                                     |                                                                                                                    |                                                                                           |                                                                                     |                             |
|                                                                                                                     |                                                                                                                    |                                                                                           |                                                                                     |                             |
|                                                                                                                     |                                                                                                                    |                                                                                           |                                                                                     |                             |
|                                                                                                                     |                                                                                                                    |                                                                                           |                                                                                     |                             |
|                                                                                                                     |                                                                                                                    |                                                                                           |                                                                                     |                             |
|                                                                                                                     |                                                                                                                    |                                                                                           |                                                                                     |                             |
|                                                                                                                     |                                                                                                                    |                                                                                           |                                                                                     |                             |
|                                                                                                                     |                                                                                                                    |                                                                                           |                                                                                     |                             |
|                                                                                                                     |                                                                                                                    |                                                                                           |                                                                                     |                             |
| 1 INITIAL RELEA                                                                                                     |                                                                                                                    | SW                                                                                        | 4/13/22                                                                             | B                           |
| 1 DCN #211214                                                                                                       | 015266                                                                                                             |                                                                                           |                                                                                     | Ð                           |
| 1                                                                                                                   | 015266                                                                                                             | SW                                                                                        | 4/13/22<br>DATE                                                                     | ₽                           |
| 1 DCN #211214<br>REV DESCRI<br>THE DESIGN                                                                           | 015266<br>PTION<br>AND DIMENS                                                                                      | APP<br>SIONS C                                                                            | DATE<br>DF THE                                                                      | ₿                           |
| 1 DCN #211214<br>REV DESCRI<br>THE DESIGN<br>PRODUCT SHO                                                            | 015266<br>PTION<br>AND DIMENS                                                                                      | APP<br>SIONS C                                                                            | DATE<br>DF THE<br>ING ARE                                                           | B                           |
| 1 DCN #211214<br>REV DESCRI<br>THE DESIGN<br>PRODUCT SHO<br>SUBJECT TO                                              | 015266<br>PTION<br>AND DIMENS<br>DWN ON THIS                                                                       | APP<br>SIONS C<br>DRAW                                                                    | DATE<br>DF THE<br>ING ARE<br>NOTICE.                                                | B                           |
| 1 DCN #211214<br>REV DESCRI<br>THE DESIGN<br>PRODUCT SHO<br>SUBJECT TO<br>DIMENSIO                                  | 015266<br>PTION<br>AND DIMENS<br>WN ON THIS<br>CHANGE WIT                                                          | APP<br>SIONS C<br>DRAW                                                                    | DATE<br>DF THE<br>ING ARE<br>NOTICE.                                                | <b>B</b> M-14               |
| 1 DCN #211214<br>REV DESCRI<br>THE DESIGN<br>PRODUCT SHO<br>SUBJECT TO                                              | 015266<br>PTION<br>AND DIMENS<br>WN ON THIS<br>CHANGE WIT                                                          | APP<br>SIONS C<br>DRAW                                                                    | DATE<br>DF THE<br>ING ARE<br>NOTICE.                                                | <b>B</b> M-145              |
| 1 DCN #211214<br>REV DESCRI<br>THE DESIGN<br>PRODUCT SHO<br>SUBJECT TO<br>DIMENSIO                                  | 015266<br>PTION<br>AND DIMENS<br>WN ON THIS<br>CHANGE WIT                                                          | APP<br>SIONS C<br>DRAW<br>HOUT N<br>CHES [r                                               | DATE<br>DF THE<br>ING ARE<br>NOTICE.<br>mm].                                        | <b>B</b> M-14512            |
| 1 DCN #211214<br>REV DESCRI<br>THE DESIGN<br>PRODUCT SHO<br>SUBJECT TO<br>DIMENSIO                                  | 015266<br>PTION<br>AND DIMENS<br>OWN ON THIS<br>CHANGE WIT<br>NS ARE IN IN                                         | APP<br>SIONS C<br>DRAW<br>HOUT N<br>CHES [r                                               | DATE<br>DF THE<br>ING ARE<br>NOTICE.<br>mm].                                        | <b>B</b> M-14512            |
| 1 DCN #211214<br>REV DESCRI<br>THE DESIGN<br>PRODUCT SHO<br>SUBJECT TO<br>DIMENSIO                                  | 015266<br>PTION<br>AND DIMENS<br>OWN ON THIS<br>CHANGE WIT<br>NS ARE IN IN<br>R FLANGE,<br>WIRING                  | APP<br>SIONS C<br>DRAW<br>HOUT N<br>CHES [r<br>ROUN                                       | DATE<br>DF THE<br>ING ARE<br>NOTICE.<br>mm].                                        | <b>B</b> M-14512            |
| 1 DCN #211214<br>REV DESCRI<br>THE DESIGN<br>PRODUCT SHO<br>SUBJECT TO<br>DIMENSIO                                  | 015266<br>PTION<br>AND DIMENS<br>OWN ON THIS<br>CHANGE WIT<br>NS ARE IN IN<br>R FLANGE,<br>WIRING<br>HUBBELL       | APP<br>SIONS C<br>DRAW<br>HOUT N<br>CHES [r<br>ROUN                                       | DATE<br>DF THE<br>ING ARE<br>NOTICE.<br>mm].<br>D                                   | <b>B</b> M-14512            |
| 1     DCN #211214       REV     DESCRI       THE DESIGN     PRODUCT SHO       SUBJECT TO     DIMENSIO               | 015266<br>PTION<br>AND DIMENS<br>DWN ON THIS<br>CHANGE WIT<br>NS ARE IN IN<br>R FLANGE,<br>WIRING<br>HUBBELL<br>SH | APP<br>SIONS C<br>DRAW<br>HOUT N<br>CHES [1<br>ROUN<br>DEVICE-KI<br>INCORP                | DATE<br>DF THE<br>ING ARE<br>NOTICE.<br>mm].<br>D<br>ELLEMS<br>ORATED               | <b>B</b> M-14512            |
| 1     DCN #211214       REV     DESCRI       THE DESIGN     PRODUCT SHO       SUBJECT TO     DIMENSIO   TITLE COVER | 015266<br>PTION<br>AND DIMENS<br>OWN ON THIS<br>CHANGE WIT<br>NS ARE IN IN<br>R FLANGE,<br>WIRING<br>HUBBELL<br>SH | APP<br>SIONS C<br>S DRAW<br>HOUT P<br>CHES [r<br>ROUN<br>BEVICE-KE<br>INCORP<br>IELTON, C | DATE<br>DF THE<br>ING ARE<br>NOTICE.<br>mm].<br>D<br>ELLEMS<br>ORATED<br>T<br>E 1:2 | <b>B</b> M-14512 1          |