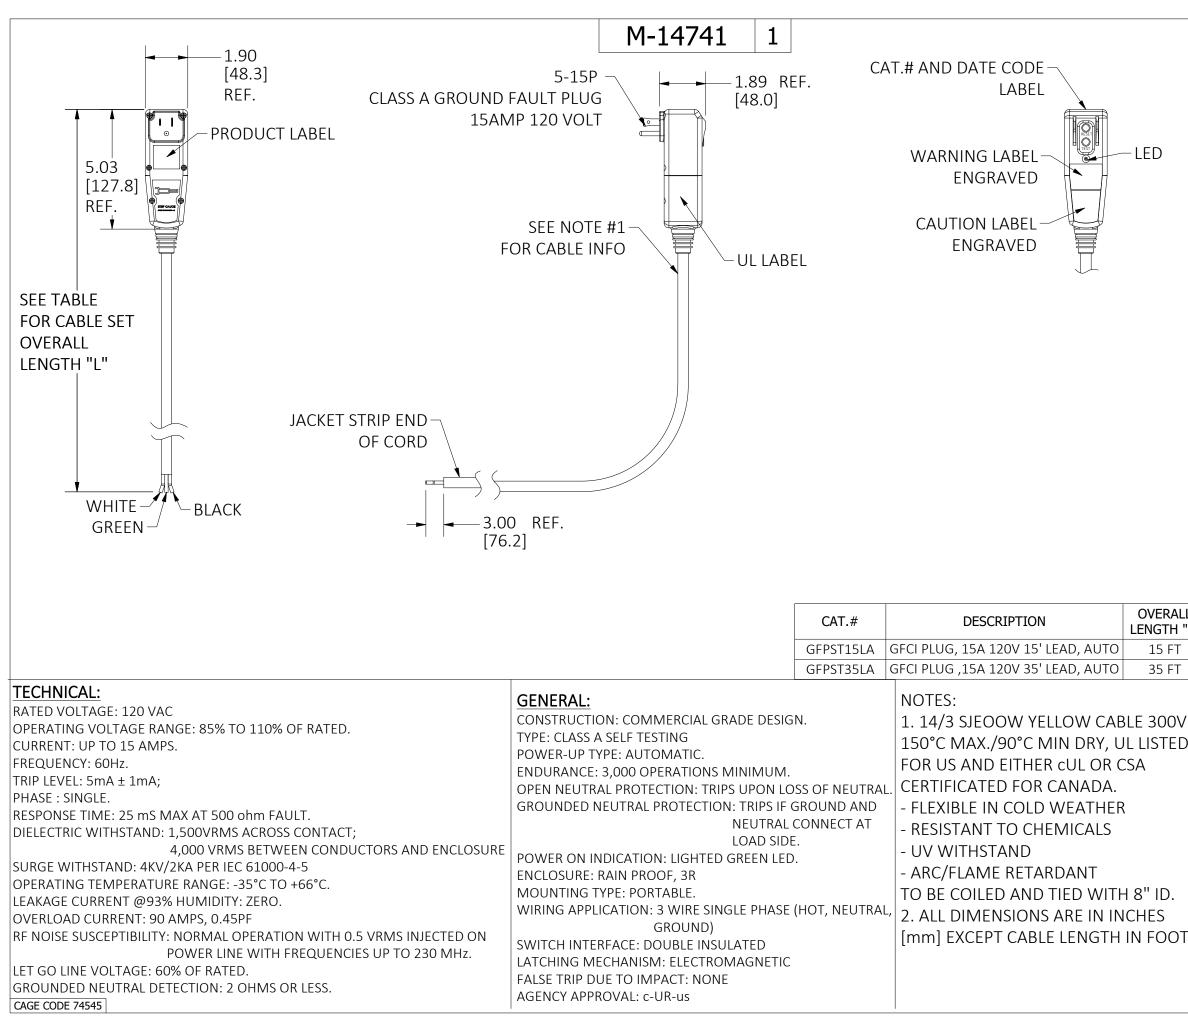

|          |                                                      | LIST OF PARTS         |       |               |                              |
|----------|------------------------------------------------------|-----------------------|-------|---------------|------------------------------|
|          | DESCRIPTION                                          | MATERIAL              |       | FINISH        | DIMENSION SHEET FOR CAT. NO. |
|          | HOUSING                                              | THERMOPLASTI          | C BLA | BLACK         |                              |
|          | BLADES BRASS                                         |                       |       |               |                              |
|          | RESET BUTTON                                         | THERMOPLASTI          | C GRE | EN            |                              |
|          | TEST BUTTON                                          | THERMOPLASTI          | C BLU | BLUE<br>BLACK |                              |
|          | GROMMET                                              | ELASTOMER             | BLA   |               |                              |
|          | STRAIN RELIEF                                        | STEEL                 | ZINC  | C PLATE       | FOR CAT. NO.                 |
|          | SCREWS                                               | STEEL                 | ZINC  | ZINC PLATED   |                              |
|          | CORD                                                 | PVC                   | YELL  | YELLOW        |                              |
|          |                                                      |                       |       |               | -                            |
|          |                                                      |                       |       |               |                              |
|          |                                                      |                       |       |               | -                            |
|          |                                                      |                       |       |               |                              |
|          |                                                      |                       |       |               |                              |
|          |                                                      |                       |       |               |                              |
|          |                                                      |                       |       |               | -                            |
|          |                                                      |                       |       |               | -                            |
|          |                                                      |                       |       |               |                              |
|          |                                                      |                       |       |               |                              |
|          |                                                      |                       |       |               |                              |
|          |                                                      |                       |       |               |                              |
|          |                                                      |                       |       |               |                              |
|          |                                                      |                       |       |               |                              |
|          |                                                      |                       |       |               |                              |
|          |                                                      |                       |       |               |                              |
|          |                                                      |                       |       |               |                              |
|          |                                                      |                       |       |               |                              |
|          |                                                      |                       |       |               |                              |
|          |                                                      |                       |       |               |                              |
| L        |                                                      |                       |       |               |                              |
| "L"      |                                                      |                       |       |               |                              |
|          |                                                      |                       |       |               |                              |
|          |                                                      |                       |       |               |                              |
|          |                                                      |                       |       |               |                              |
| ,        | 1NEW RELEASE PER<br>DCN#230920033470. D.LI           |                       |       | 9/20/23       |                              |
| ′.<br>`` |                                                      |                       |       |               |                              |
| )        | REV DESCRIPTION APP DATE                             |                       |       |               |                              |
|          | THE DESIGN AND DIMENSIONS OF THE                     |                       |       |               |                              |
|          | PRODUCT SHOWN ON THIS DRAWING ARE                    |                       |       |               |                              |
|          | SUBJECT TO CHANGE WITHOUT NOTICE.                    |                       |       |               | $\leq$                       |
|          | DIMENSIONS ARE IN INCHES [mm].                       |                       |       |               |                              |
|          | TITLE                                                |                       |       |               | 4                            |
|          |                                                      |                       |       |               | M-14741                      |
|          | 15A 120V GFCI PLUG, FLYING WIRE                      |                       |       |               | 4                            |
|          | LEAD ONLY, AUTO RESET                                |                       |       |               |                              |
|          |                                                      | WIRING DEVICE-KELLEMS |       |               |                              |
| Γ.       | HUBBELL HUBBELL INCORPORATED                         |                       |       |               |                              |
|          | SHELTON, CT                                          |                       |       |               |                              |
|          | TOLERANCES UNLESS<br>OTHERWISE SPECIFIED<br>V = + 01 |                       |       | = 1/4         |                              |
|          | .XX = ± .01<br>.XXX= ± .005<br>ANGLE TOL. ±2         | СНК. ВҮ               | DATE  | 9/5/23        |                              |
|          | ANGLE IOL. IZ                                        |                       |       |               |                              |