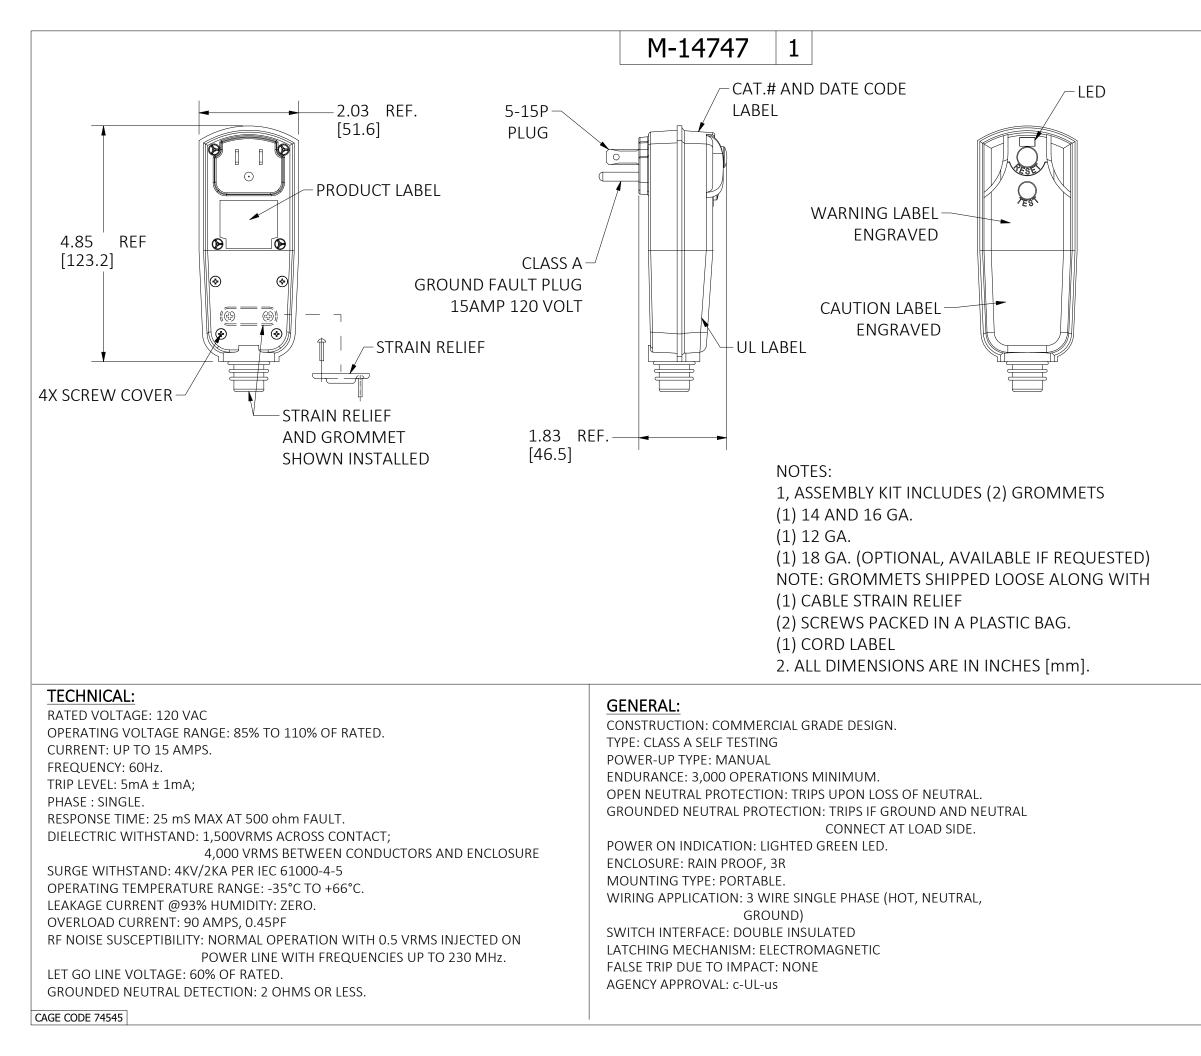

|                             | LIST OF PARTS                                                               | 5                                       |                             |           |
|-----------------------------|-----------------------------------------------------------------------------|-----------------------------------------|-----------------------------|-----------|
| DESCRIPTION MATERIAL FINISH |                                                                             |                                         | DIMENSION SHEET FOR CAT. NO |           |
| HOUSING                     | THERMOPLAST                                                                 | IC BLAC                                 | K                           | ISN:      |
| BLADES                      | BRASS                                                                       |                                         |                             | S NC      |
| RESET BUTTO                 | N THERMOPLAST                                                               | IC GREE                                 | N                           | Т<br>Щ    |
| TEST BUTTON                 | THERMOPLAST                                                                 | IC BLUE                                 |                             | GF B      |
| GROMMET                     | ELASTOMER                                                                   | BLAC                                    | K                           | PS S      |
| STRAIN RELIEF               | STEEL                                                                       | ZINC                                    | PLATED                      |           |
| SCREWS                      | STEEL                                                                       | ZINC                                    | PLATED                      | GFPST15MA |
|                             |                                                                             |                                         |                             |           |
| 1                           | _EASE PER<br>0920033470. D.LI                                               |                                         | 10/17/23                    |           |
|                             | ESCRIPTION                                                                  | APP                                     | DATE                        | 1         |
| PRODUC<br>SUBJEC            | SIGN AND DIMENS<br>T SHOWN ON THIS<br>T TO CHANGE WITH<br>NSIONS ARE IN INC | DRAWII                                  | NG ARE<br>OTICE.<br>m].     | M-1       |
| 15A 12                      |                                                                             | NT<br>EVICE-KEL<br>NCORPO               | LEMS                        | M-14747   |
| TOLERANCES UNLES            | RESET, BRYAN                                                                | NT<br>PEVICE-KEL                        | LEMS<br>DRATED              | 4747      |
| HUBB                        | RESET, BRYAN                                                                | NT<br>PEVICE-KEL<br>NCORPC<br>ELTON, CT | LEMS<br>DRATED              | 4747 1    |