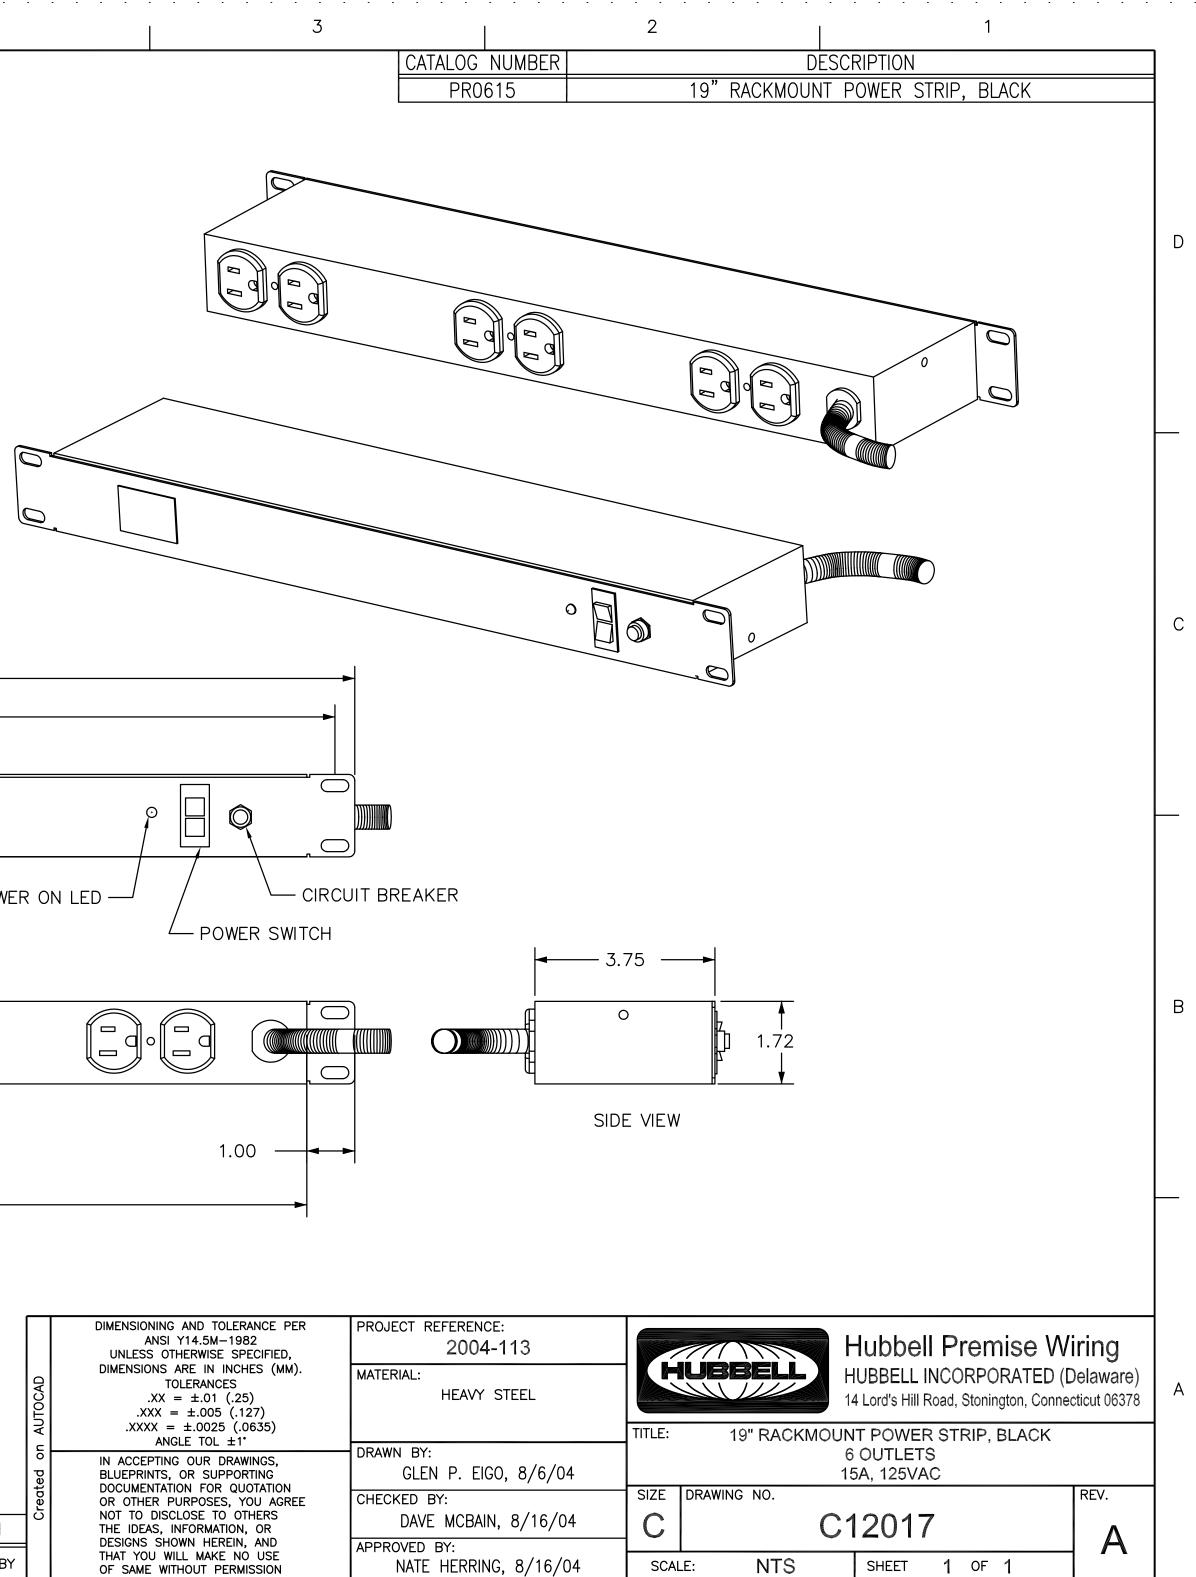

|   | SPECIFICATIONS:                 |                              |  |  |  |
|---|---------------------------------|------------------------------|--|--|--|
|   | MADE IN USA                     | YES                          |  |  |  |
|   | AC RATING VOLTS                 | 125                          |  |  |  |
|   | AC RATING AMPS                  | 15                           |  |  |  |
|   | AC RATING WATTS                 | 1875                         |  |  |  |
|   | AC RATING FREQUENCY             | 50/60 Hz                     |  |  |  |
|   | OVER CURRENT PROTECTION         | 15 AMP THERMAL BREAKER       |  |  |  |
| ) | POWER SWITCH                    | YES WITH COVER               |  |  |  |
|   | INDICATORS - POWER ON GREEN LED | 1                            |  |  |  |
|   | POWER CABLE AWG                 | 14/3 SJT/SO                  |  |  |  |
|   | CORD LENGTH                     | 10FT                         |  |  |  |
|   | PLUG TYPE                       | NEMA 5-15P STRAIGHT BLADE    |  |  |  |
|   | RECEPTACLES TYPE                | NEMA 5-15R                   |  |  |  |
|   | RECEPTACLES STYLE               | DUPLEX                       |  |  |  |
|   | RECEPTACLES ON REAR             | 6                            |  |  |  |
|   | MAXIUM OUTPUT PER RECEPTACLE    | 15A                          |  |  |  |
|   | FLUSH MOUNT                     | YES                          |  |  |  |
|   | CERTIFICATION/AGENCY APPRIVALS  | UL & c-UL RECOGNIZED TO 1363 |  |  |  |
|   |                                 | STANDARDS                    |  |  |  |
|   | UNIT WEIGHT                     | 6 lbs.                       |  |  |  |
|   |                                 |                              |  |  |  |