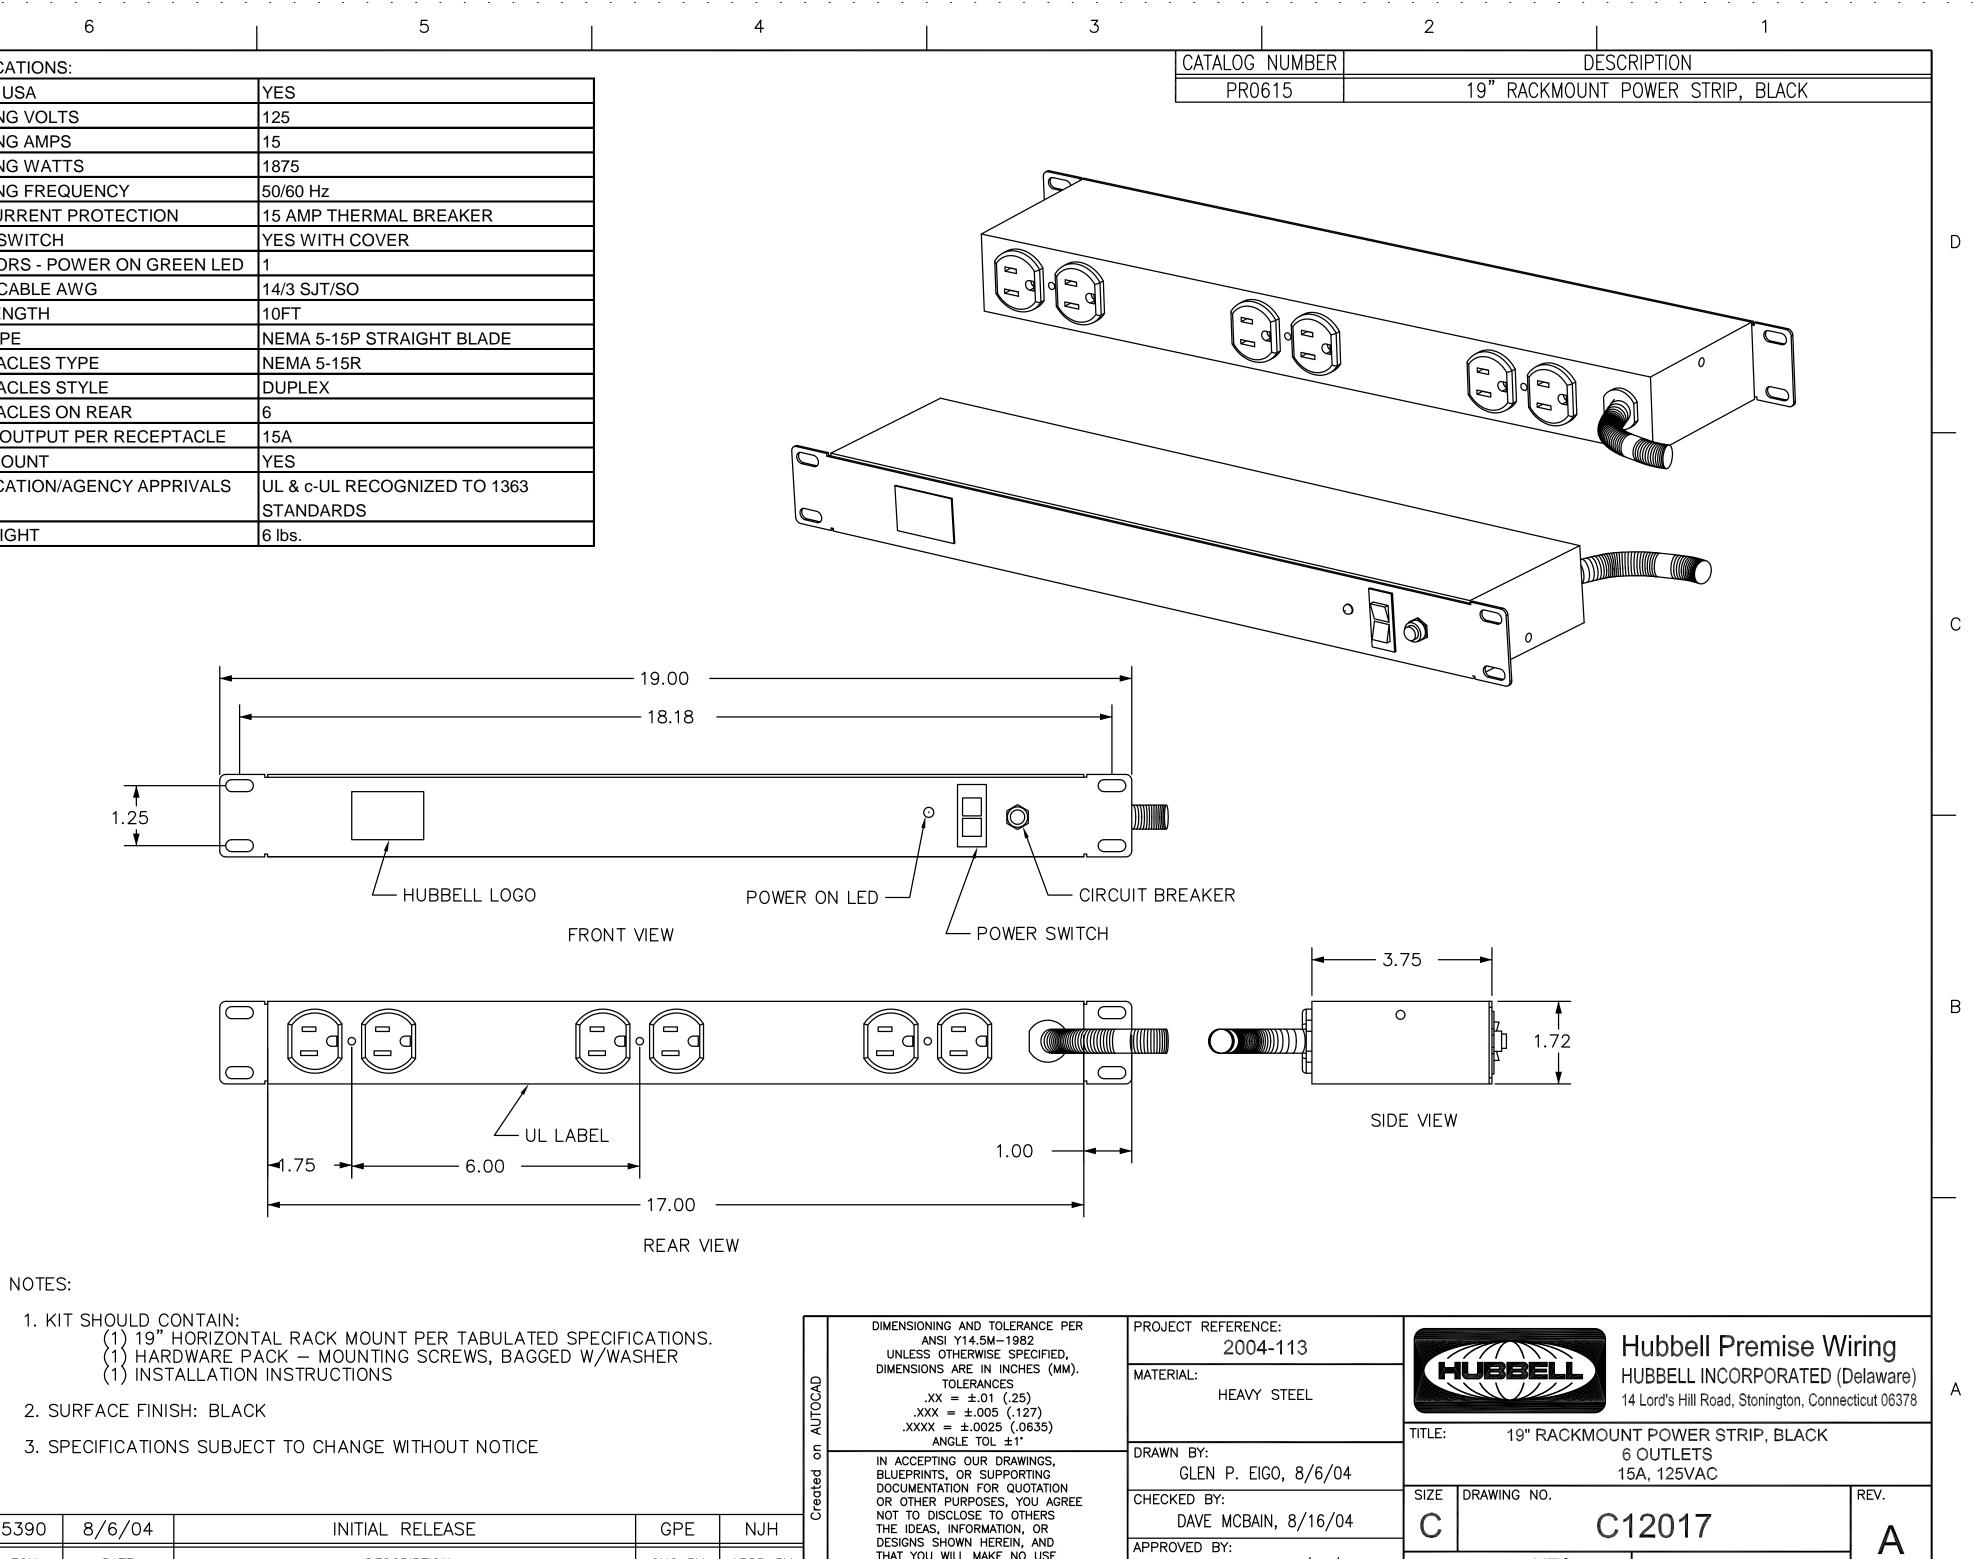

|   | SPECIFICATIONS:                 |                              |  |  |  |
|---|---------------------------------|------------------------------|--|--|--|
|   | MADE IN USA                     | YES                          |  |  |  |
|   | AC RATING VOLTS                 | 125                          |  |  |  |
|   | AC RATING AMPS                  | 15                           |  |  |  |
|   | AC RATING WATTS                 | 1875                         |  |  |  |
|   | AC RATING FREQUENCY             | 50/60 Hz                     |  |  |  |
|   | OVER CURRENT PROTECTION         | 15 AMP THERMAL BREAKER       |  |  |  |
| ) | POWER SWITCH                    | YES WITH COVER               |  |  |  |
|   | INDICATORS - POWER ON GREEN LED | 1                            |  |  |  |
|   | POWER CABLE AWG                 | 14/3 SJT/SO                  |  |  |  |
|   | CORD LENGTH                     | 10FT                         |  |  |  |
|   | PLUG TYPE                       | NEMA 5-15P STRAIGHT BLADE    |  |  |  |
|   | RECEPTACLES TYPE                | NEMA 5-15R                   |  |  |  |
|   | RECEPTACLES STYLE               | DUPLEX                       |  |  |  |
|   | RECEPTACLES ON REAR             | 6                            |  |  |  |
|   | MAXIUM OUTPUT PER RECEPTACLE    | 15A                          |  |  |  |
|   | FLUSH MOUNT                     | YES                          |  |  |  |
|   | CERTIFICATION/AGENCY APPRIVALS  | UL & c-UL RECOGNIZED TO 1363 |  |  |  |
|   |                                 | STANDARDS                    |  |  |  |
|   | UNIT WEIGHT                     | 6 lbs.                       |  |  |  |
|   |                                 |                              |  |  |  |

D

С

В

А

2. SURFACE FINISH: BLACK

3. SPECIFICATIONS SUBJECT TO CHANGE WITHOUT NOTICE

| А    | 5390 | 8/6/04 | INITIAL RELEASE | GPE    | NJH     | NOT TO DISCLOSE TO OTHERS<br>THE IDEAS, INFORMATION, OR<br>DESIGNS SHOWN HEREIN, AND |
|------|------|--------|-----------------|--------|---------|--------------------------------------------------------------------------------------|
| REV. | ECN  | DATE   | DESCRIPTION     | CHG BY | APPD BY | THAT YOU WILL MAKE NO LISE                                                           |