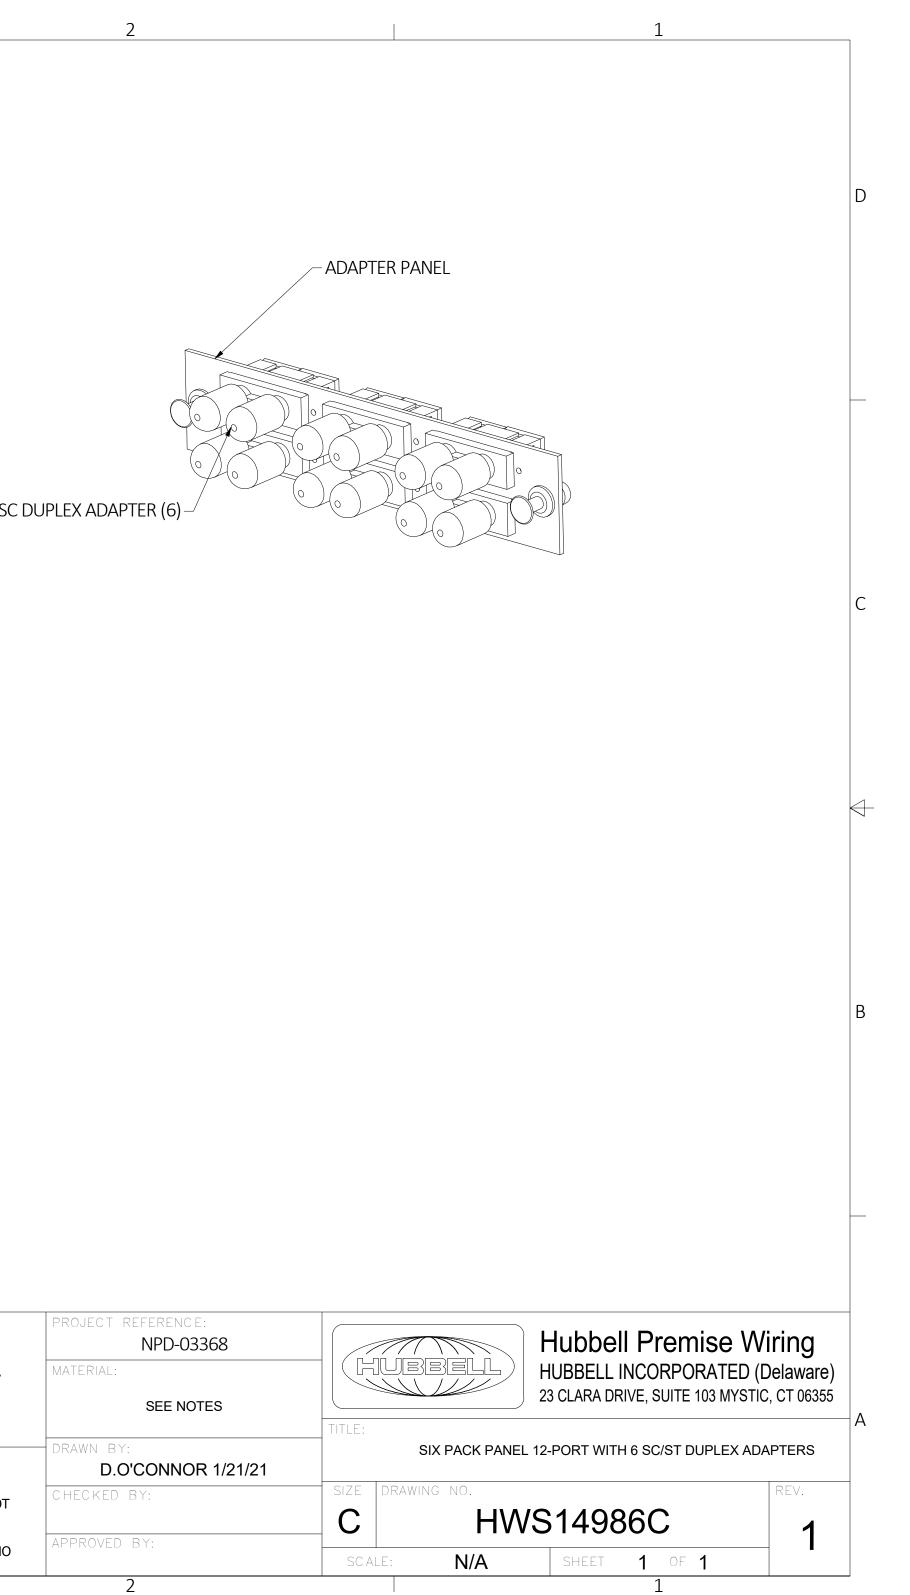

|               |                            | 4            |                                                  | 3           |         |                     | $\forall$                                                                                            |
|---------------|----------------------------|--------------|--------------------------------------------------|-------------|---------|---------------------|------------------------------------------------------------------------------------------------------|
| -             | CATALOG NO.<br>FSPNSCSTDS6 | FIBER, ADA   | DESCRIPTION<br>APT PNL,12P,6SCST,DUPLX,ZIRC,BLUE |             |         |                     |                                                                                                      |
| _             |                            | ,            |                                                  |             |         |                     |                                                                                                      |
|               |                            |              |                                                  |             |         |                     |                                                                                                      |
| D             |                            |              |                                                  |             |         |                     |                                                                                                      |
| _             |                            |              |                                                  |             |         |                     |                                                                                                      |
|               |                            |              |                                                  |             |         |                     |                                                                                                      |
|               |                            |              |                                                  |             |         |                     |                                                                                                      |
|               |                            |              |                                                  |             |         |                     |                                                                                                      |
|               |                            |              |                                                  |             |         |                     |                                                                                                      |
|               |                            |              |                                                  |             |         |                     |                                                                                                      |
|               |                            |              |                                                  | 1           |         |                     |                                                                                                      |
|               |                            |              |                                                  |             |         |                     | ST/SC                                                                                                |
|               |                            |              |                                                  |             |         |                     |                                                                                                      |
| С             |                            |              |                                                  |             |         |                     |                                                                                                      |
|               |                            |              |                                                  |             |         |                     |                                                                                                      |
|               |                            |              |                                                  |             |         |                     |                                                                                                      |
|               |                            |              |                                                  | <b>&gt;</b> |         |                     |                                                                                                      |
|               |                            |              |                                                  |             |         |                     |                                                                                                      |
| $\rightarrow$ |                            |              |                                                  |             |         |                     |                                                                                                      |
|               |                            | .525         |                                                  |             |         |                     |                                                                                                      |
|               |                            |              |                                                  | 0           |         |                     |                                                                                                      |
|               |                            |              | 500                                              |             |         |                     |                                                                                                      |
|               |                            |              | <b>→</b> 1.405 <b>→</b>                          |             |         |                     |                                                                                                      |
| В             |                            |              |                                                  |             |         |                     |                                                                                                      |
|               |                            |              |                                                  |             |         |                     |                                                                                                      |
|               |                            | NOTES:       |                                                  |             |         |                     |                                                                                                      |
|               |                            | 1. PANEL MA  | TERIAL: COLD ROLLED STEEL, BLACK POWDER COA      | Τ.          |         |                     |                                                                                                      |
|               |                            | 2. SPECIFICA | TIONS SUBJECT TO CHANGE WITHOUT NOTICE.          |             |         |                     |                                                                                                      |
|               |                            |              |                                                  |             |         |                     |                                                                                                      |
|               |                            |              |                                                  |             |         |                     |                                                                                                      |
|               |                            |              |                                                  |             |         | <b></b>             |                                                                                                      |
|               |                            |              |                                                  |             |         |                     | DIMENSIONING AND TOLERANCE<br>PER ANSI Y14.5M-1982<br>UNLESS OTHERWISE SPECIFIED,                    |
|               |                            |              |                                                  |             |         | TOR                 | DIMENSIONS ARE IN INCHES (MM).<br>TOLERANCES.XX = $\pm$ .01 (.25)<br>.XXX = $\pm$ .005 (.127)        |
| Α             |                            |              |                                                  |             |         | INVEN.              | $.XXX = \pm.003 (.127)$<br>.XXXX = ±.0025 (.0635)<br>ANGLE TOL ±1°                                   |
|               |                            |              |                                                  |             |         | Created on INVENTOR | IN ACCEPTING OUR DRAWINGS,<br>BLUEPRINTS, OR SUPPORTING<br>DOCUMENTATION FOR QUOTATION               |
| F             | 1 21012100412              | 22 1/21/21   | INITIAL RELEASE                                  | DPO         | MMA     | Cre                 | OR OTHER PURPOSES, YOU AGREE NOT<br>TO DISCLOSE TO OTHERS THE IDEAS,                                 |
| -             | REV. ECN                   | DATE         | DESCRIPTION                                      | CHG BY      | APPD BY |                     | INFORMATION, OR DESIGNS SHOWN<br>HEREIN, AND THAT YOU WILL MAKE NO<br>USE OF SAME WITHOUT PERMISSION |
| L             | 1                          | 4            |                                                  | 3           |         | 1                   | 4                                                                                                    |