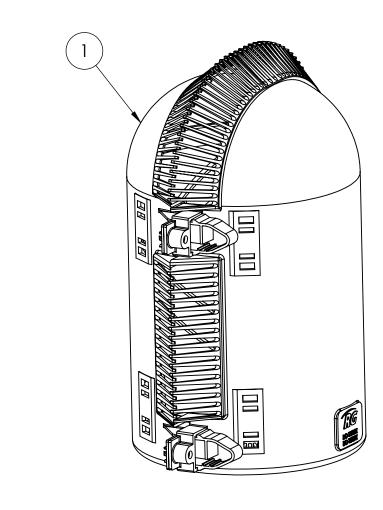

| 8       | 7           |     | 6           | 5                  | ÷. | 4 |
|---------|-------------|-----|-------------|--------------------|----|---|
| BALLOON | PART NUMBER | QTY | DESCRIPTION |                    |    |   |
| 1       | BC15025     | 3   | #7N         | 1 BUSHING SOLID SB |    |   |
| 2       | RCK30011    | 3   | RECLO       | OSER BODY ASSEMBLY |    |   |