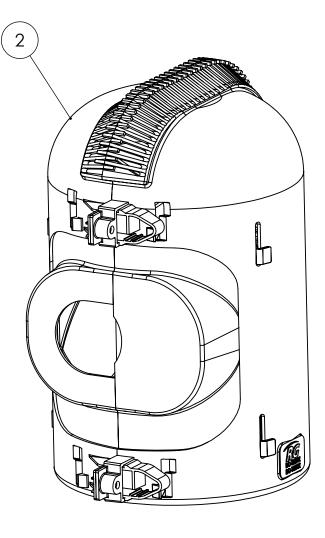

| 8       | 7           |     | 6           | 5                  | ÷. | 4 |
|---------|-------------|-----|-------------|--------------------|----|---|
| BALLOON | PART NUMBER | QTY | DESCRIPTION |                    |    |   |
| 1       | BC15025     | 3   | #7N         | 1 BUSHING SOLID SB |    |   |
| 2       | RCK30011    | 3   | RECLO       | OSER BODY ASSEMBLY |    |   |