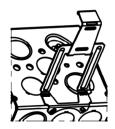

Bend center tab as shown - 2 places

Bend center tab as shown

For 3-5/8" deep studs

Bend center tab as shown

Bend center tab as shown

For 4" deep studs

Bend center tab as shown

Bend both tabs as shown

For 5-1/2" deep studs

Bend both tabs as shown

Bend both tabs as shown

For 6" deep studs

Bend both tabs as shown

NOTICE: Bottom knockouts are NOT usable with the FS support.