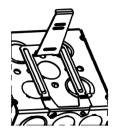

## Instructions for using the RACO® Universal Box Stabilizer

1-1/2" Deep Boxes

2-1/8" Deep Boxes

Bend center tab as shown

For 2-1/2" deep studs

Comes preset

Bend center tab as shown - 2 places

For 3-1/2" deep studs