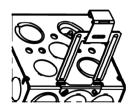

For 5-1/2" deep studs

Bend both tabs as shown

Bend both tabs as shown

For 6" deep studs

Bend both tabs as shown

NOTICE: Bottom knockouts are NOT usable with the FS support.