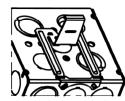

For 5-1/2" deep studs

Bend both tabs as shown

Bend both tabs as shown

For 6" deep studs

Bend both tabs as shown

NOTICE: Bottom knockouts are NOT usable with the FS support.