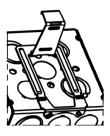

## Instructions for using the RACO® Universal Box Stabilizer

1-1/2" Deep Boxes

2-1/8" Deep Boxes

Bend center tab as shown

For 2-1/2" deep studs

Comes preset

Bend center tab as shown - 2 places

For 3-1/2" deep studs