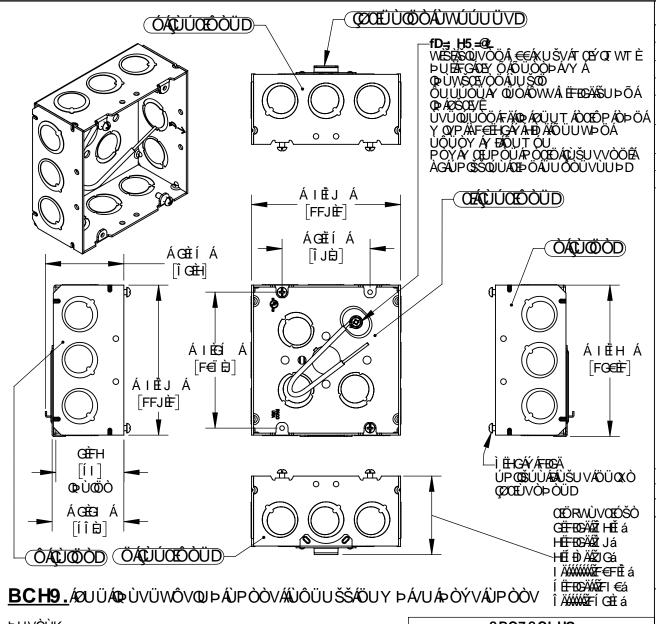

SÞUŌSUWVÙÁDÞÆUÔŒVOUÞÆŒÆŒÖÁŒÖÔÒÙٌӊÒÆŒÜÁ Í ËFEÇÄÆFI€ÆBÂÄÄÆFÍŒEÆÓVWÖÙÁUÞŠŸ

|    | ?BC7?CI HG       |                 |      |
|----|------------------|-----------------|------|
|    | VÜŒÖÒÁÛŒÒ        | ŠUÔŒ/Œ/Þ        | ÛVŸÈ |
|    | ÇFECÄÜLED ÄDÁVSU | ÓÆÔÆÖÆÖ         | Н    |
|    | ÇFECÄÜLED ÄDÁVSU | OĐÁÇÙÒÒÁ>UVÒÁ D | Н    |
|    | F <b>£©Ä∕S</b> U | ŒÇÙÒÒÁ>UVÒà D   | F    |
| ١. |                  |                 |      |
|    |                  |                 |      |
|    |                  |                 |      |