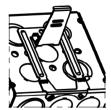

Bend center tab as shown - 2 places

Bend center tab as shown

For 3-5/8" deep studs

Bend center tab as shown

Bend center tab as shown

For 4" deep studs

Bend center tab as shown

Bend both tabs as shown