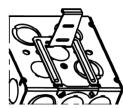

## Instructions for using the RACO® Universal Box Stabilizer

1-1/2" Deep Boxes

2-1/8" Deep Boxes

Bend center tab as shown

For 2-1/2" deep studs

Comes preset

Bend center tab as shown - 2 places

For 3-1/2" deep studs

Bend center tab as shown - 2 places

Bend center tab as shown

For 3-5/8" deep studs

Bend center tab as shown

Bend center tab as shown

For 4" deep studs

Bend center tab as shown

Bend both tabs as shown