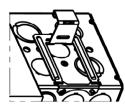

## Instructions for using the RACO® Universal Box Stabilizer

1-1/2" Deep Boxes

2-1/8" Deep Boxes

Bend center tab as shown

For 2-1/2" deep studs

Comes preset

Bend center tab as shown - 2 places

For 3-1/2" deep studs

Bend center tab as shown - 2 places

Bend center tab as shown

For 3-5/8" deep studs

Bend center tab as shown

Bend center tab as shown

For 4" deep studs

Bend center tab as shown

Bend both tabs as shown