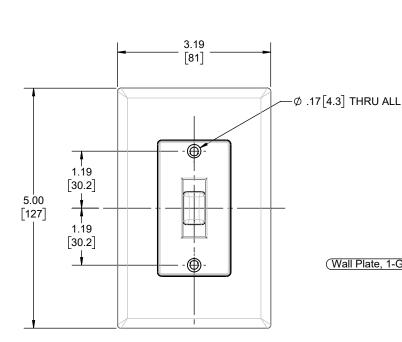

LIST OF PARTS

THE DESIGN AND DIMENSIONS OF THE PRODUCT SHOWN ON THIS DRAWING ARE SUBJECT TO CHANGE WITHOUT NOTICE

TITLE:

(Wall Plate, 1-Gang, Toggle Switch Cover-Up, Large, Decorator Style)

1-GANG DECORATOR COVER, TOGGLE, WHITE

NOTES:

1. ALL DIMENSIONS ARE IN INCHES AND [MILLIMETERS]