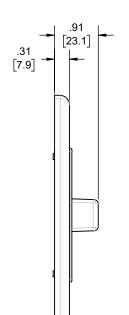

| DESCRIPTION |           | MATERIAL | FINISH     |
|-------------|-----------|----------|------------|
| W           | ALL PLATE | PVC      | -          |
| F.A         | ASTENERS  | STEEL    | GALVANIZED |
|             |           |          |            |

LIST OF PARTS

THE DESIGN AND DIMENSIONS OF THE PRODUCT SHOWN ON THIS DRAWING ARE SUBJECT TO CHANGE WITHOUT NOTICE

TITLE:

(Wall Plate, 1-Gang, Toggle Switch Cover-Up, Large, Decorator Style)

1-GANG DECORATOR COVER, TOGGLE, WHITE

TOLERANCE UNLESS OTHERWISE SPECIFIED

.XX DECIMAL ± .015 .XXX DECIMAL ± .005 ANGLE ± 2°

| <b>TayMac</b> |
|---------------|
|---------------|

AL ± .015 AL ± .005 ± 2° DRAWN BY: APP. BY: DATE:

AWN BY: RMV SCALE: SIZE: P. BY: N.S. TE: 05-17-23 1:2

NOTES:

1. ALL DIMENSIONS ARE IN INCHES AND [MILLI