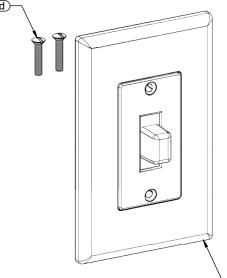

| DESCRIPTION |           | MATERIAL | FINISH     |
|-------------|-----------|----------|------------|
| W           | ALL PLATE | PVC      | -          |
| F.A         | ASTENERS  | STEEL    | GALVANIZED |
|             |           |          |            |

LIST OF PARTS

THE DESIGN AND DIMENSIONS OF THE PRODUCT SHOWN ON THIS DRAWING ARE SUBJECT TO CHANGE WITHOUT NOTICE

TITLE:

(Wall Plate, 1-Gang, Toggle Switch Cover-Up, Large, Decorator Style)

1-GANG DECORATOR COVER, TOGGLE, WHITE