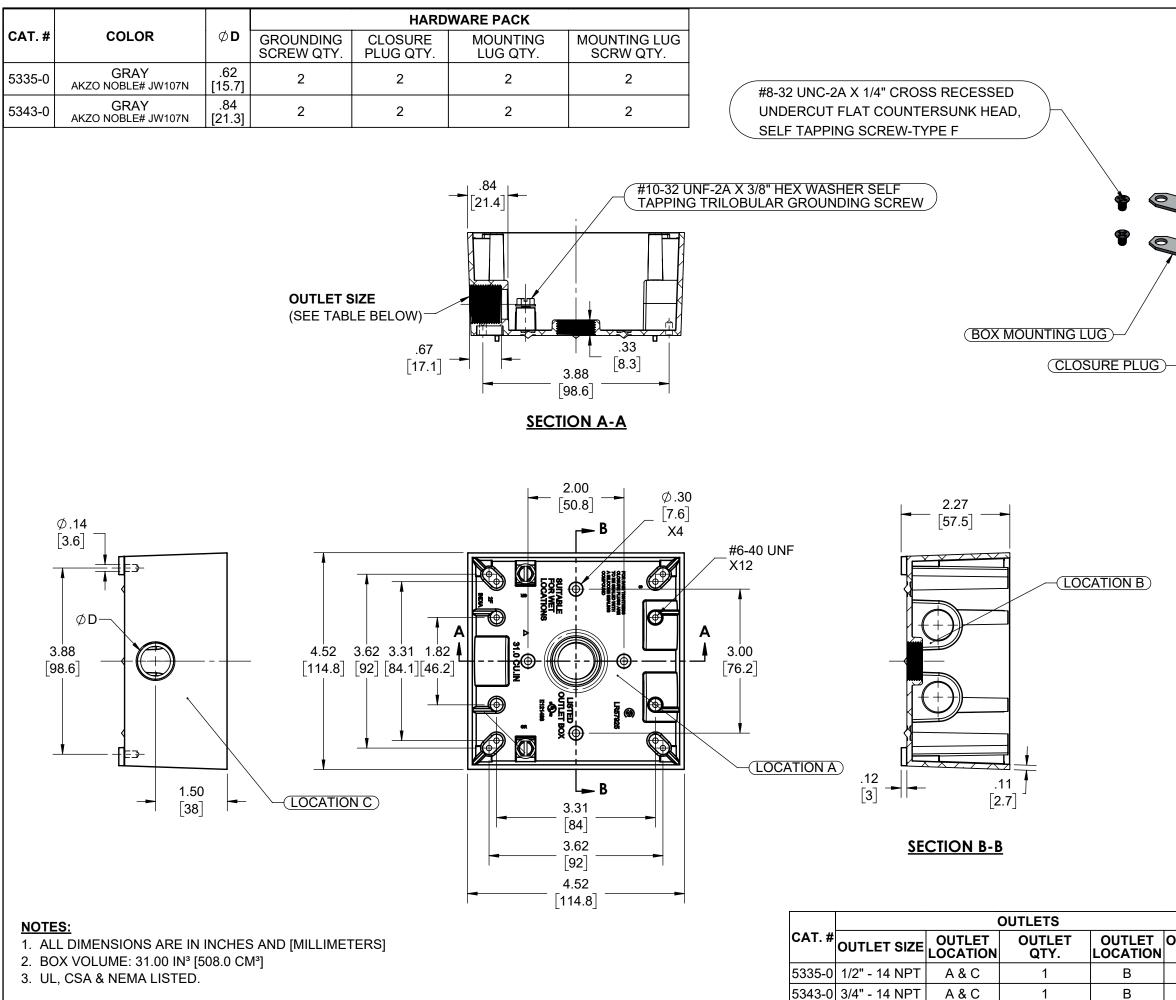

|                       |                                                                |                                                                                                                                                                        | REVISIONS                                                                                                                                                                                                  |                                                                                                                                                                    |                                                     | T                           |
|-----------------------|----------------------------------------------------------------|------------------------------------------------------------------------------------------------------------------------------------------------------------------------|------------------------------------------------------------------------------------------------------------------------------------------------------------------------------------------------------------|--------------------------------------------------------------------------------------------------------------------------------------------------------------------|-----------------------------------------------------|-----------------------------|
| F                     | REV.                                                           | DATE                                                                                                                                                                   | DESCR                                                                                                                                                                                                      | IPTION                                                                                                                                                             | BY:                                                 | $\leq 1$                    |
|                       | -                                                              | 12-22-21                                                                                                                                                               | INITIAL RELEAS                                                                                                                                                                                             | E OF DRAWING                                                                                                                                                       | VS                                                  | Oċ                          |
|                       |                                                                | GANG BC                                                                                                                                                                |                                                                                                                                                                                                            |                                                                                                                                                                    |                                                     | TWO GANG WITH 4 OUTLETS CUS |
|                       |                                                                |                                                                                                                                                                        |                                                                                                                                                                                                            |                                                                                                                                                                    |                                                     |                             |
|                       | Р                                                              | TERNATE<br>RIMARY<br>RAY BOX                                                                                                                                           | ZINC<br>LEXAN<br>MATERIAL<br>CLOSURE PI                                                                                                                                                                    | NATURA<br>GRAY<br>FINISH<br>-UG 1/2" & 3/4                                                                                                                         | 4                                                   |                             |
|                       | P<br>GF<br>M(                                                  | RIMARY<br>RAY BOX                                                                                                                                                      | LEXAN<br>MATERIAL<br>CLOSURE PL                                                                                                                                                                            | GRAY<br>FINISH<br>UG 1/2" & 3/4                                                                                                                                    | I<br>" NPT<br>INC                                   |                             |
|                       | P<br>GF<br>M(                                                  | RIMARY<br>RAY BOX<br>DUNTING<br>G SCREW<br>DUNTING                                                                                                                     | LEXAN<br>MATERIAL<br>CLOSURE PL                                                                                                                                                                            | GRAY<br>FINISH<br>UG 1/2" & 3/4                                                                                                                                    | I<br>" NPT<br>INC                                   |                             |
|                       | P<br>GF<br>MC<br>LUC                                           | RIMARY<br>RAY BOX<br>DUNTING<br>G SCREW<br>DUNTING<br>LUG<br>LOSURE                                                                                                    | LEXAN<br>MATERIAL<br>CLOSURE PL<br>C1022 STEEL                                                                                                                                                             | GRAY<br>FINISH<br>UG 1/2" & 3/4<br>.00015" ZI<br>PASSIVAT                                                                                                          | I<br>" NPT<br>INC<br>ION                            |                             |
|                       | P<br>GF<br>MC<br>LUC<br>MC<br>CI<br>GR                         | RIMARY<br>RAY BOX<br>DUNTING<br>G SCREW<br>DUNTING<br>LUG                                                                                                              | LEXAN<br>MATERIAL<br>CLOSURE PL<br>C1022 STEEL<br>CRCA<br>LEXAN/ZINC                                                                                                                                       | GRAY<br>FINISH<br>UG 1/2" & 3/4<br>.00015" ZI<br>PASSIVAT<br>N/A                                                                                                   | I<br>INC<br>ION<br>ILE<br>INC                       |                             |
|                       | P<br>GF<br>M(<br>LU(<br>M(<br>CI<br>GR<br>S<br>TW              | RIMARY<br>RAY BOX<br>DUNTING<br>G SCREW<br>DUNTING<br>LUG<br>LOSURE<br>PLUG<br>OUNDING<br>SCREW<br>VO GANG<br>BOX                                                      | LEXAN<br>MATERIAL<br>CLOSURE PL<br>C1022 STEEL<br>CRCA<br>LEXAN/ZINC<br>STEEL<br>DIE-CAST<br>ALUMINUM                                                                                                      | GRAY<br>FINISH<br>UG 1/2" & 3/4<br>.00015" ZI<br>PASSIVAT<br>N/A<br>SEE TAB<br>GREEN Z                                                                             | I<br>INC<br>ION<br>ILE<br>INC<br>TE                 | SEE                         |
|                       | P<br>GF<br>M(<br>LU(<br>M(<br>CI<br>GR<br>S<br>TW              | RIMARY<br>RAY BOX<br>DUNTING<br>G SCREW<br>DUNTING<br>LUG<br>LUG<br>LOSURE<br>PLUG<br>OUNDING<br>SCREW<br>VO GANG                                                      | LEXAN<br>MATERIAL<br>CLOSURE PL<br>C1022 STEEL<br>CRCA<br>LEXAN/ZINC<br>STEEL<br>DIE-CAST<br>ALUMINUM<br>MATERIAL                                                                                          | GRAY<br>FINISH<br>UG 1/2" & 3/4<br>.00015" ZI<br>PASSIVAT<br>N/A<br>SEE TAB<br>GREEN ZI<br>AERODI<br>PAINT<br>FINISH                                               | I<br>INC<br>ION<br>ILE<br>INC<br>TE                 |                             |
|                       | P<br>GF<br>MC<br>LUC<br>MC<br>CI<br>GR<br>GR<br>S<br>TW<br>DES | RIMARY<br>RAY BOX<br>DUNTING<br>G SCREW<br>DUNTING<br>LUG<br>LOSURE<br>PLUG<br>OUNDING<br>SCREW<br>VO GANG<br>BOX<br>SCRIPTION                                         | LEXAN<br>MATERIAL<br>CLOSURE PL<br>C1022 STEEL<br>CRCA<br>LEXAN/ZINC<br>STEEL<br>DIE-CAST<br>ALUMINUM<br>MATERIAL<br>LISTS OF PA<br>GN AND DIMEN                                                           | GRAY<br>FINISH<br>UG 1/2" & 3/4<br>.00015" ZI<br>PASSIVAT<br>N/A<br>SEE TAB<br>GREEN ZI<br>AERODI<br>PAINT<br>FINISH<br>ISIONS OF THE                              | INC<br>ION<br>LE<br>INC<br>TE                       |                             |
|                       | P<br>GF<br>MC<br>LUC<br>MC<br>CI<br>GR<br>GR<br>S<br>TW<br>DES | RIMARY<br>RAY BOX<br>DUNTING<br>G SCREW<br>DUNTING<br>LUG<br>LOSURE<br>PLUG<br>OUNDING<br>SCREW<br>VO GANG<br>BOX<br>SCRIPTION<br>THE DESI                             | LEXAN<br>MATERIAL<br>CLOSURE PL<br>C1022 STEEL<br>CRCA<br>LEXAN/ZINC<br>STEEL<br>DIE-CAST<br>ALUMINUM<br>MATERIAL<br>LISTS OF PA                                                                           | GRAY<br>FINISH<br>UG 1/2" & 3/4<br>.00015" ZI<br>PASSIVAT<br>N/A<br>SEE TAB<br>GREEN ZI<br>AERODI<br>PAINT<br>FINISH<br>SIONS OF THE<br>S DRAWING A                | INC<br>INC<br>ION<br>ILE<br>INC<br>TE<br>I<br>RE    | SEE CHAR                    |
|                       | P<br>GF<br>MC<br>LUC<br>MC<br>CI<br>GR<br>S<br>TW<br>DES       | RIMARY<br>RAY BOX<br>DUNTING<br>G SCREW<br>DUNTING<br>LUG<br>LOSURE<br>PLUG<br>OUNDING<br>SCREW<br>VO GANG<br>BOX<br>SCRIPTION<br>THE DESI<br>'RODUCT S                | LEXAN<br>MATERIAL<br>CLOSURE PL<br>C1022 STEEL<br>CRCA<br>LEXAN/ZINC<br>STEEL<br>DIE-CAST<br>ALUMINUM<br>MATERIAL<br>LISTS OF PA<br>GN AND DIMEN<br>SHOWN ON THI                                           | GRAY<br>FINISH<br>UG 1/2" & 3/4<br>.00015" ZI<br>PASSIVAT<br>N/A<br>SEE TAB<br>GREEN ZI<br>AERODI<br>PAINT<br>FINISH<br>SIONS OF THE<br>S DRAWING A<br>THOUT NOTIC | I<br>INC<br>ION<br>ILE<br>INC<br>TE<br>I<br>RE<br>E | EE CHAR                     |
|                       |                                                                | RIMARY<br>RAY BOX<br>DUNTING<br>G SCREW<br>DUNTING<br>LUG<br>LOSURE<br>PLUG<br>OUNDING<br>SCREW<br>VO GANG<br>BOX<br>SCRIPTION<br>THE DESI<br>'RODUCT S                | LEXAN<br>MATERIAL<br>CLOSURE PL<br>C1022 STEEL<br>CRCA<br>LEXAN/ZINC<br>STEEL<br>DIE-CAST<br>ALUMINUM<br>MATERIAL<br>LISTS OF PA<br>GN AND DIMEN<br>SHOWN ON THE<br>TO CHANGE WI<br>GANG BOX V<br>RECT. E  | GRAY<br>FINISH<br>UG 1/2" & 3/4<br>.00015" ZI<br>PASSIVAT<br>N/A<br>SEE TAB<br>GREEN ZI<br>AERODI<br>PAINT<br>FINISH<br>SIONS OF THE<br>S DRAWING A<br>THOUT NOTIC | I<br>INC<br>ION<br>ILE<br>INC<br>TE<br>I<br>RE<br>E | EE CHAR                     |
| TLET<br>TY.<br>2<br>2 |                                                                | RIMARY<br>RAY BOX<br>DUNTING<br>G SCREW<br>DUNTING<br>LUG<br>LOSURE<br>PLUG<br>OUNDING<br>SCREW<br>VO GANG<br>BOX<br>SCRIPTION<br>THE DESI<br>RODUCT<br>SUBJECT<br>TWO | LEXAN<br>MATERIAL<br>CLOSURE PL<br>C1022 STEEL<br>CRCA<br>LEXAN/ZINC<br>STEEL<br>DIE-CAST<br>ALUMINUM<br>MATERIAL<br>LISTS OF PA<br>GN AND DIMEN<br>SHOWN ON THI:<br>TO CHANGE WI<br>GANG BOX V<br>RECT. E | GRAY<br>FINISH<br>UG 1/2" & 3/4<br>.00015" ZI<br>PASSIVAT<br>N/A<br>SEE TAB<br>GREEN ZI<br>AERODI<br>PAINT<br>FINISH<br>SIONS OF THE<br>S DRAWING A<br>THOUT NOTIC | I<br>INC<br>ION<br>ILE<br>INC<br>TE<br>I<br>RE<br>E | EE CHART                    |