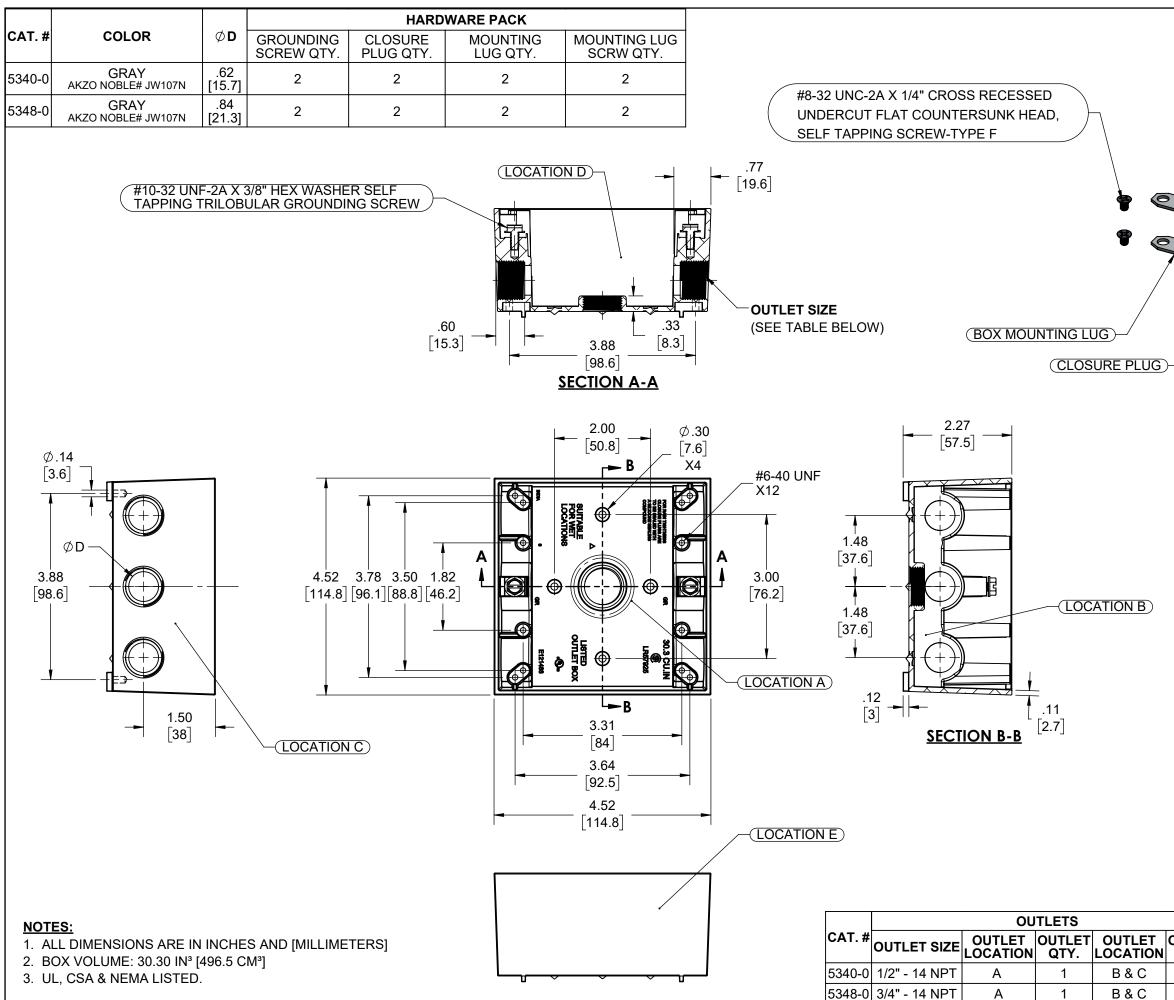

| 12:22:21 INITIAL RELEASE OF DRAWING VS OG   Image: Comparison of the state of t |            |                                 |                                                                                                                                                                                         |                                                                                             | REVISIONS                                                                                                                                                                          |                                                                                                                                                                                            |                |                           |
|--------------------------------------------------------------------------------------------------------------------------------------------------------------------------------------------------------------------------------------------------------------------------------------------------------------------------------------------------------------------------------------------------------------------------------------------------------------------------------------------------------------------------------------------------------------------------------------------------------------------------------------------------------------------------------------------------------------------------------------------------------------------------------------------------------------------------------------------------------------------------------------------------------------------------------------------------------------------------------------------------------------------------------------------------------------------------------------------------------------------------------------------------------------------------------------------------------------------------------------------------------------------------------------------------------------------------------------------------------------------------------------------------------------------------------------------------------------------------------------------------------------------------------------------------------------------------------------------------------------------------------------------------------------------------------------------------------------------------------------------------------------------------------------------------------------------------------------------------------------------------------------------------------------------------------------------------------------------------------------------------------------------|------------|---------------------------------|-----------------------------------------------------------------------------------------------------------------------------------------------------------------------------------------|---------------------------------------------------------------------------------------------|------------------------------------------------------------------------------------------------------------------------------------------------------------------------------------|--------------------------------------------------------------------------------------------------------------------------------------------------------------------------------------------|----------------|---------------------------|
| 12:22:21 INITIAL RELEASE OF DRAWING VS OG   Image: Comparison of the state of t | R          | EV.                             | DATE                                                                                                                                                                                    |                                                                                             |                                                                                                                                                                                    | TION                                                                                                                                                                                       | BY:            | J<br>T<br>F               |
| TWO GANG BOX   ALTERNATE ZINC NATURAL   PRIMARY LEXAN GRAY   CLOSURE MATERIAL FINISH   PLUG CLOSURE PLUG 1/2" & 3/4" NPT   MOUNTING CRCA N/A   LUG SCREW C1022 STEEL 00015" ZINC   MOUNTING CRCA N/A   GROUNDING STEEL AERODITE   TWO GANG DIE-CAST PAINT   DESCRIPTION MATERIAL FINISH   LISTS OF PARTS THE DESIGN AND DIMENSIONS OF THE   THE DESIGN AND DIMENSIONS OF THE SUBJECT TO CHANGE WITHOUT NOTICE   TWW TWO GANG BOX WITH 7-HOLES THE   TOLERANCE UNLESS TOLERANCE UNLESS TOLERANCE UNLESS   XX DECIMAL ±.005 DRAWN BY: VS SCALE: SIZE                                                                                                                                                                                                                                                                                                                                                                                                                                                                                                                                                                                                                                                                                                                                                                                                                                                                                                                                                                                                                                                                                                                                                                                                                                                                                                                                                                                                                                                                 |            | -                               |                                                                                                                                                                                         | IN                                                                                          |                                                                                                                                                                                    | -                                                                                                                                                                                          | VS             | 0 Z                       |
| PRIMARY LEXAN GRAY   CLOSURE MATERIAL FINISH   CLOSURE PLUG MATERIAL FINISH   CLOSURE PLUG MATERIAL FINISH   MOUNTING Closure PLUG 1/2" & 3/4" NPT   MOUNTING C1022 STEEL .00015" ZINC   LUG SCREW C1022 STEEL .00015" ZINC   MOUNTING CRCA N/A   GROUNDING STEEL GREEN ZINC   SCREW STEEL GREEN ZINC   ALUG CRCA N/A   GROUNDING STEEL GREEN ZINC   SCREW ALUMINUM PAINT PAINT   BOX ALUMINUM PAINT PAINT   DESCRIPTION MATERIAL FINISH EFINISH   LISTS OF PARTS THE DESIGN AND DIMENSIONS OF THE PRODUCT SHOWN ON THIS DRAWING ARE SUBJECT TO CHANGE WITHOUT NOTICE   TITE: TWO GANG BOX WITH 7-HOLES EACCO   OTHERWISE SPECIFIED EACCO XX DECIMAL ±.015 DRAWN BY: VS SCALE: SIZE                                                                                                                                                                                                                                                                                                                                                                                                                                                                                                                                                                                                                                                                                                                                                                                                                                                                                                                                                                                                                                                                                                                                                                                                                                                                                                                                |            |                                 |                                                                                                                                                                                         | G BC                                                                                        |                                                                                                                                                                                    |                                                                                                                                                                                            |                | NG BOX WITH 7 OUTLETS CUS |
| CLOSURE PLUG CLOSURE PLUG 1/2" & 3/4" NPT   MOUNTING C1022 STEEL .00015" ZINC   LUG SCREW C1022 STEEL .00015" ZINC   MOUNTING CRCA N/A   GROUNDING STEEL AERODITE   TWO GANG DIE-CAST PAINT   DESCRIPTION MATERIAL FINISH   LISTS OF PARTS THE DESIGN AND DIMENSIONS OF THE   PRODUCT SHOWN ON THIS DRAWING ARE SUBJECT TO CHANGE WITHOUT NOTICE   TTE: TWO GANG BOX WITH 7-HOLESS   TOLERANCE UNLESS TOLERANCE UNLESS   OTHERWISE SPECIFIED XX DECIMAL ±.015   XX DECIMAL ±.015 DRAWN BY: VS                                                                                                                                                                                                                                                                                                                                                                                                                                                                                                                                                                                                                                                                                                                                                                                                                                                                                                                                                                                                                                                                                                                                                                                                                                                                                                                                                                                                                                                                                                                      |            |                                 |                                                                                                                                                                                         |                                                                                             |                                                                                                                                                                                    |                                                                                                                                                                                            |                |                           |
| PLUG CLOSURE PLUG 1/2" & 3/4" NPT   MOUNTING<br>LUG SCREW C1022 STEEL .00015" ZINC<br>PASSIVATION   MOUNTING<br>LUG CRCA N/A   GROUNDING<br>SCREW STEEL GREEN ZINC<br>AERODITE   TWO GANG DIE-CAST<br>BOX PAINT   DESCRIPTION MATERIAL FINISH   LISTS OF PARTS THE DESIGN AND DIMENSIONS OF THE<br>PRODUCT SHOWN ON THIS DRAWING ARE<br>SUBJECT TO CHANGE WITHOUT NOTICE THE   TWO GANG BOX WITH 7-HOLES<br>RECT. BOX TOLERANCE UNLESS<br>OTHERWISE SPECIFIED EACCO   XX DECIMAL ±.015 DRAWN BY: VS SCALE: SIZE:                                                                                                                                                                                                                                                                                                                                                                                                                                                                                                                                                                                                                                                                                                                                                                                                                                                                                                                                                                                                                                                                                                                                                                                                                                                                                                                                                                                                                                                                                                   |            |                                 |                                                                                                                                                                                         |                                                                                             |                                                                                                                                                                                    |                                                                                                                                                                                            |                | -                         |
| LUG SCREW C1022 STEEL PASSIVATION   MOUNTING CRCA N/A   GROUNDING STEEL GREEN ZINC   SCREW STEEL GREEN ZINC   TWO GANG DIE-CAST PAINT   DESCRIPTION MATERIAL FINISH   LISTS OF PARTS THE DESIGN AND DIMENSIONS OF THE<br>PRODUCT SHOWN ON THIS DRAWING ARE<br>SUBJECT TO CHANGE WITHOUT NOTICE TWO GANG BOX WITH 7-HOLES   TTUE: TWO GANG BOX WITH 7-HOLES TOLERANCE UNLESS<br>OTHERWISE SPECIFIED   XX DECIMAL ±.015 DRAWN BY: VS   XX DECIMAL ±.015 DRAWN BY: VS                                                                                                                                                                                                                                                                                                                                                                                                                                                                                                                                                                                                                                                                                                                                                                                                                                                                                                                                                                                                                                                                                                                                                                                                                                                                                                                                                                                                                                                                                                                                                 | -          | Ρ                               | RIMARY                                                                                                                                                                                  |                                                                                             | LEXAN                                                                                                                                                                              | GRAY                                                                                                                                                                                       | <u></u>        | -                         |
| TWO GANG BOX WITH 7-HOLES<br>RECT. BOX                                                                                                                                                                                                                                                                                                                                                                                                                                                                                                                                                                                                                                                                                                                                                                                                                                                                                                                                                                                                                                                                                                                                                                                                                                                                                                                                                                                                                                                                                                                                                                                                                                                                                                                                                                                                                                                                                                                                                                             | -          | Ρ                               | RIMARY                                                                                                                                                                                  | N                                                                                           | LEXAN<br>IATERIAL                                                                                                                                                                  | GRAY<br>FINISH                                                                                                                                                                             |                |                           |
|                                                                                                                                                                                                                                                                                                                                                                                                                                                                                                                                                                                                                                                                                                                                                                                                                                                                                                                                                                                                                                                                                                                                                                                                                                                                                                                                                                                                                                                                                                                                                                                                                                                                                                                                                                                                                                                                                                                                                                                                                    |            | P<br>C<br>LU<br>GR<br>TV<br>DES | PRIMARY<br>LOSURE<br>PLUG<br>OUNTING<br>G SCREW<br>OUNTING<br>COUNDING<br>SCREW<br>VO GANG<br>BOX<br>SCRIPTIO                                                                           |                                                                                             | LEXAN<br>MATERIAL<br>LOSURE PLU<br>1022 STEEL<br>CRCA<br>STEEL<br>DIE-CAST<br>LUMINUM<br>MATERIAL<br>STS OF PAN<br>AND DIMENS                                                      | GRAY<br>FINISH<br>JG 1/2" & 3/4"<br>.00015" ZIN<br>PASSIVATIO<br>N/A<br>GREEN ZIN<br>AERODIT<br>PAINT<br>FINISH<br>RTS<br>GONS OF THE                                                      | NPT<br>NC<br>E | SEE CHA                   |
| ANGLE ±2° APP. BY: N.S.<br>DATE: 12-22-21 1:2 B                                                                                                                                                                                                                                                                                                                                                                                                                                                                                                                                                                                                                                                                                                                                                                                                                                                                                                                                                                                                                                                                                                                                                                                                                                                                                                                                                                                                                                                                                                                                                                                                                                                                                                                                                                                                                                                                                                                                                                    | LET<br>TY. |                                 | PRIMARY<br>LOSURE<br>PLUG<br>OUNTING<br>G SCREW<br>OUNDING<br>SCREW<br>VO GANG<br>BOX<br>SCRIPTIO<br>THE DES<br>PRODUCT<br>SUBJECT<br>TWO G<br>LERANCE UN<br>ERWISE SPEC<br>C DECIMAL ± | C<br>C<br>C<br>C<br>C<br>C<br>C<br>C<br>C<br>C<br>C<br>C<br>C<br>C<br>C<br>C<br>C<br>C<br>C | LEXAN<br>MATERIAL<br>LOSURE PLU<br>1022 STEEL<br>CRCA<br>STEEL<br>DIE-CAST<br>LUMINUM<br>MATERIAL<br>STS OF PAI<br>AND DIMENS<br>WN ON THIS<br>CHANGE WIT<br>RECT. BO<br>DRAWN BY: | GRAY<br>FINISH<br>JG 1/2" & 3/4"<br>.00015" ZIN<br>PASSIVATION<br>N/A<br>GREEN ZIN<br>AERODIT<br>PAINT<br>FINISH<br>RTS<br>SIONS OF THE<br>DRAWING AR<br>HOUT NOTICE<br>H 7-HOLES<br>VS SC |                | CHART<br>SIZE:            |