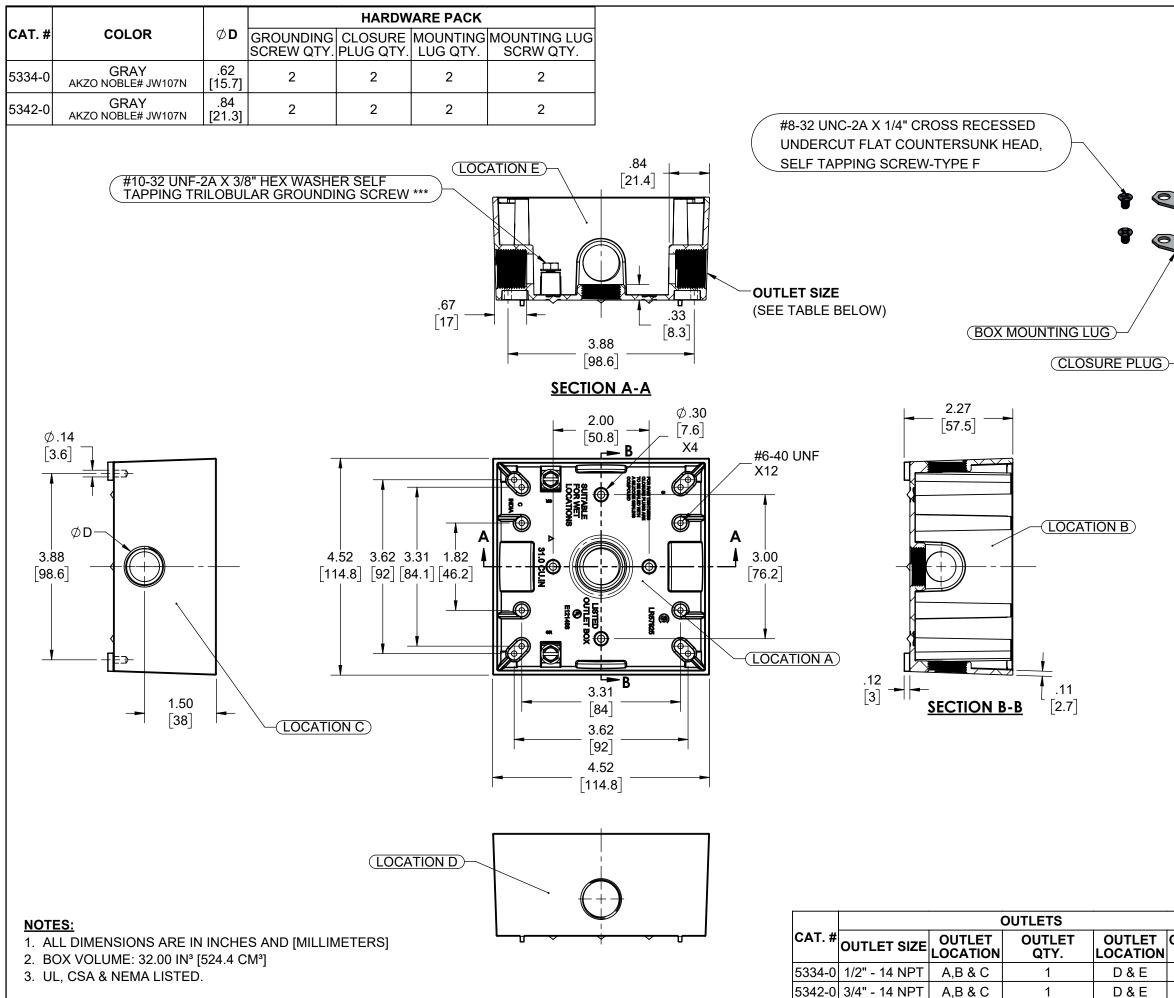

|                   | REV.                                | DATE                                                                                                                                                                   | REVISIONS                                                                                                                                                                        | RIPTION                                                                                                                                                                                   |                                                                                                                                                                                                                               |
|-------------------|-------------------------------------|------------------------------------------------------------------------------------------------------------------------------------------------------------------------|----------------------------------------------------------------------------------------------------------------------------------------------------------------------------------|-------------------------------------------------------------------------------------------------------------------------------------------------------------------------------------------|-------------------------------------------------------------------------------------------------------------------------------------------------------------------------------------------------------------------------------|
|                   | -                                   | 12-22-21                                                                                                                                                               | -                                                                                                                                                                                | SE OF DRAWING                                                                                                                                                                             |                                                                                                                                                                                                                               |
|                   |                                     | WO GANG                                                                                                                                                                | BOX                                                                                                                                                                              |                                                                                                                                                                                           | FILE NO. :<br>TWO GANG BOX WITH 5 OUTLETS 4 SIDES CUS                                                                                                                                                                         |
|                   |                                     |                                                                                                                                                                        |                                                                                                                                                                                  |                                                                                                                                                                                           |                                                                                                                                                                                                                               |
|                   | AL                                  | TERNATE                                                                                                                                                                | ZINC                                                                                                                                                                             | NATURA                                                                                                                                                                                    |                                                                                                                                                                                                                               |
|                   |                                     | TERNATE<br>PRIMARY                                                                                                                                                     | ZINC                                                                                                                                                                             | NATURA                                                                                                                                                                                    | <u>الــــــــــــــــــــــــــــــــــــ</u>                                                                                                                                                                                 |
|                   | F                                   |                                                                                                                                                                        |                                                                                                                                                                                  |                                                                                                                                                                                           |                                                                                                                                                                                                                               |
|                   | F                                   | PRIMARY                                                                                                                                                                | LEXAN<br>MATERIAL                                                                                                                                                                | GRAY                                                                                                                                                                                      |                                                                                                                                                                                                                               |
|                   | F<br>C                              | PRIMARY<br>LOSURE<br>PLUG<br>OUNTING<br>G SCREW<br>OUNTING                                                                                                             | LEXAN<br>MATERIAL<br>CLOSURE P                                                                                                                                                   | GRAY<br>FINISH<br>PLUG 1/2" & 3/4"<br>L .00015" ZI<br>PASSIVAT<br>N/A                                                                                                                     | " NPT<br>NC<br>ION                                                                                                                                                                                                            |
|                   | F<br>C<br>M<br>LU                   | PRIMARY<br>LOSURE<br>PLUG<br>OUNTING<br>IG SCREW<br>OUNTING<br>LUG<br>ROUNDING                                                                                         | LEXAN<br>MATERIAL<br>CLOSURE P<br>C1022 STEE<br>CRCA<br>STEEL                                                                                                                    | GRAY<br>FINISH<br>2LUG 1/2" & 3/4"<br>L .00015" ZI<br>PASSIVAT                                                                                                                            | "NPT<br>NC<br>ION<br>NC<br>FF SS                                                                                                                                                                                              |
|                   | F<br>C<br>M<br>LU                   | PRIMARY<br>LOSURE<br>PLUG<br>OUNTING<br>G SCREW<br>OUNTING                                                                                                             | LEXAN<br>MATERIAL<br>CLOSURE P<br>C1022 STEE<br>CRCA                                                                                                                             | GRAY<br>FINISH<br>LUG 1/2" & 3/4"<br>.00015" ZI<br>PASSIVAT<br>N/A<br>GREEN ZI<br>AERODIT                                                                                                 | "NPT<br>NC<br>ION<br>NC<br>FF SS                                                                                                                                                                                              |
|                   | F<br>C<br>LU<br>M<br>GR             | PRIMARY<br>CLOSURE<br>PLUG<br>OUNTING<br>COUNTING<br>LUG<br>ROUNDING<br>SCREW<br>WO GANG                                                                               | LEXAN<br>MATERIAL<br>CLOSURE P<br>C1022 STEE<br>CRCA<br>STEEL<br>DIE-CAST<br>ALUMINUM                                                                                            | GRAY<br>FINISH<br>LUG 1/2" & 3/4"<br>.00015" ZI<br>PASSIVAT<br>N/A<br>GREEN ZI<br>AERODIT                                                                                                 | " NPT<br>NC<br>ION<br>NC<br>E<br>SE                                                                                                                                                                                           |
|                   | F<br>C<br>LU<br>M<br>GR             | PRIMARY<br>COUNTING<br>COUNTING<br>COUNTING<br>LUC<br>ROUNDING<br>SCREW<br>NO GANG<br>BOX<br>SCRIPTION                                                                 | LEXAN<br>MATERIAL<br>CLOSURE P<br>C1022 STEE<br>CRCA<br>STEEL<br>DIE-CAST<br>ALUMINUM<br>MATERIAL<br>LISTS OF P                                                                  | GRAY<br>FINISH<br>LUG 1/2" & 3/4"<br>LUG 1/2" & 3/4"<br>PASSIVAT<br>N/A<br>GREEN ZI<br>AERODIT<br>PAINT<br>FINISH<br>ARTS                                                                 | " NPT<br>NC<br>ION<br>NC<br>ION<br>NC<br>IE<br>NC<br>IC<br>ION<br>NC<br>IE<br>NC<br>IC<br>ION<br>NC<br>IC<br>ION<br>NC<br>IC<br>IC<br>ION<br>NC<br>IC<br>IC<br>IC<br>IC<br>IC<br>IC<br>IC<br>IC<br>IC<br>IC<br>IC<br>IC<br>IC |
|                   | F<br>C<br>M<br>LU<br>M<br>TV<br>DES | PRIMARY<br>COUNTING<br>COUNTING<br>COUNTING<br>COUNTING<br>COUNDING<br>SCREW<br>WO GANG<br>BOX<br>SCRIPTION<br>THE DESIG<br>PRODUCT S                                  | LEXAN<br>MATERIAL<br>CLOSURE P<br>C1022 STEE<br>CRCA<br>STEEL<br>DIE-CAST<br>ALUMINUM<br>MATERIAL<br>LISTS OF P.<br>GN AND DIME                                                  | GRAY<br>FINISH<br>LUG 1/2" & 3/4"<br>.00015" ZI<br>PASSIVAT<br>N/A<br>GREEN ZI<br>AERODIT<br>PAINT<br>FINISH                                                                              |                                                                                                                                                                                                                               |
|                   | F<br>C<br>M<br>LU<br>M<br>TV<br>DES | PRIMARY<br>COUNTING<br>COUNTING<br>COUNTING<br>COUNDING<br>COUNDING<br>SCREW<br>NO GANG<br>BOX<br>SCRIPTION<br>THE DESIG<br>PRODUCT S<br>SUBJECT T                     | LEXAN<br>MATERIAL<br>CLOSURE P<br>C1022 STEE<br>CRCA<br>STEEL<br>DIE-CAST<br>ALUMINUM<br>MATERIAL<br>LISTS OF P<br>GN AND DIME<br>SHOWN ON TH<br>O CHANGE W                      | GRAY<br>FINISH<br>LUG 1/2" & 3/4"<br>ACCOUNTS" ZI<br>PASSIVAT<br>N/A<br>GREEN ZI<br>AERODIT<br>PAINT<br>FINISH<br>ARTS<br>NSIONS OF THE<br>IS DRAWING AF<br>(ITHOUT NOTICE<br>WITH 5-HOLI | "NPT<br>NPT<br>NCZ<br>NCZ<br>NCZ<br>NCZ<br>NCZ<br>NCZ<br>NCZ<br>NCZ<br>NCZ<br>NCZ                                                                                                                                             |
| UTLE              |                                     | PRIMARY<br>COUNTING<br>COUNTING<br>COUNTING<br>COUNDING<br>COUNDING<br>SCREW<br>NO GANG<br>BOX<br>SCRIPTION<br>THE DESIG<br>PRODUCT S<br>SUBJECT T                     | LEXAN<br>MATERIAL<br>CLOSURE P<br>C1022 STEE<br>CRCA<br>STEEL<br>DIE-CAST<br>ALUMINUM<br>MATERIAL<br>LISTS OF P<br>GN AND DIME<br>HOWN ON TH<br>O CHANGE W<br>GANG BOX<br>RECT.  | GRAY GRAY GRAY GRAY GIVE 1/2" & 3/4" COULT AND COULTSTICE GREEN ZI AERODIT PAINT FINISH ARTS NSIONS OF THE IS DRAWING AF (ITHOUT NOTICE WITH 5-HOLI BOX                                   |                                                                                                                                                                                                                               |
| UTLE<br>QTY.<br>1 |                                     | PRIMARY<br>COUNTING<br>G SCREW<br>OUNTING<br>COUNTING<br>COUNDING<br>SCREW<br>NO GANG<br>BOX<br>SCRIPTION<br>THE DESIG<br>PRODUCT S<br>SUBJECT T<br>TWO<br>LERANCE UNL | LEXAN<br>MATERIAL<br>CLOSURE P<br>C1022 STEE<br>CRCA<br>STEEL<br>DIE-CAST<br>ALUMINUM<br>MATERIAL<br>LISTS OF P<br>GN AND DIME<br>SHOWN ON TH<br>O CHANGE W<br>GANG BOX<br>RECT. | GRAY GRAY GRAY GRAY GIVE 1/2" & 3/4" COULT AND COULTSTICE GREEN ZI AERODIT PAINT FINISH ARTS NSIONS OF THE IS DRAWING AF (ITHOUT NOTICE WITH 5-HOLI BOX                                   | "NPT<br>NPT<br>NCZ<br>NCZ<br>NCZ<br>NCZ<br>NCZ<br>NCZ<br>NCZ<br>NCZ<br>NCZ<br>NCZ                                                                                                                                             |