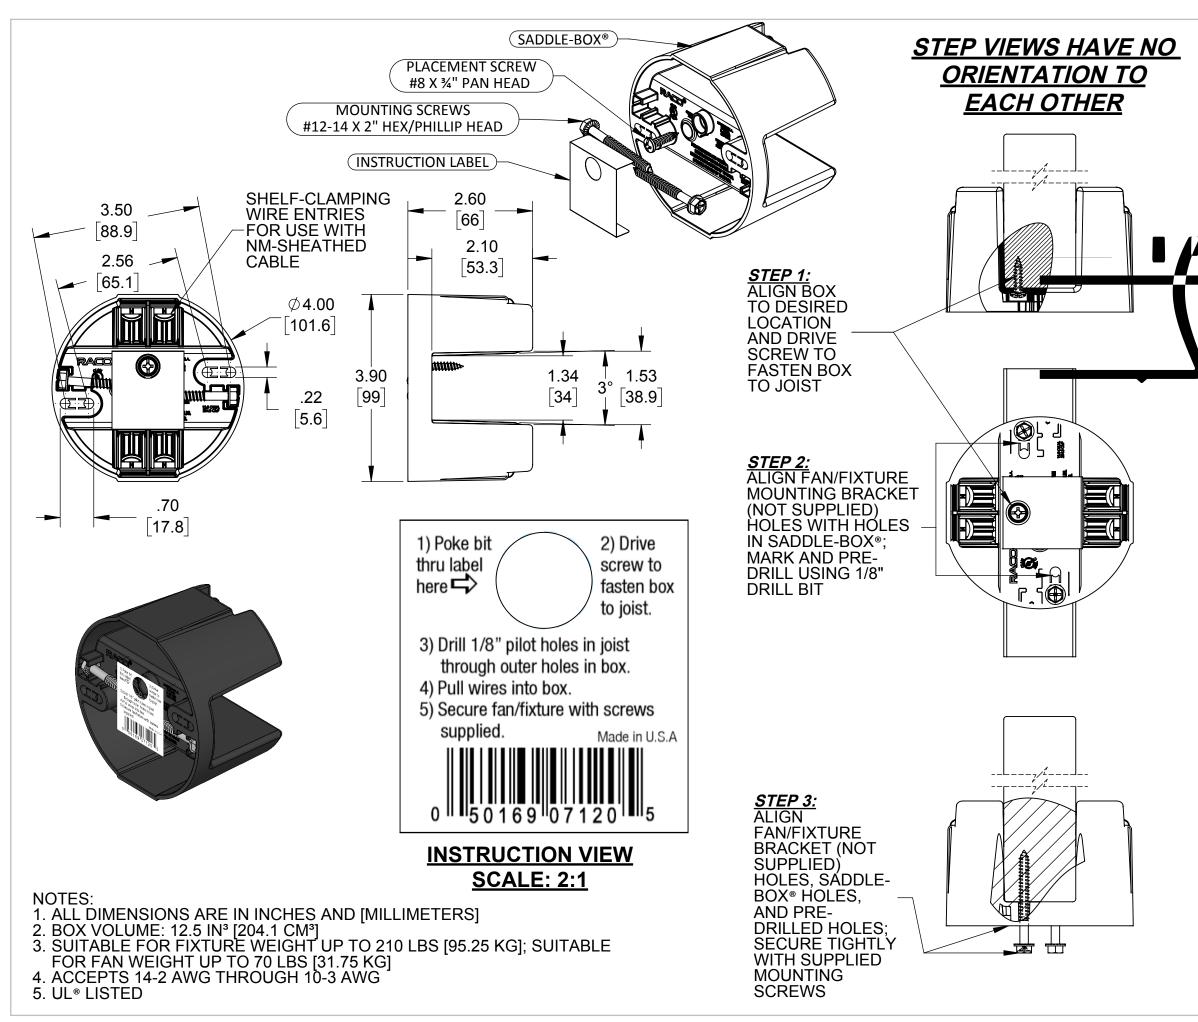

|                                                |                            | LIST OF PAR                                                                                                                                                                                                                                                | -                                 |                                    |                      |
|------------------------------------------------|----------------------------|------------------------------------------------------------------------------------------------------------------------------------------------------------------------------------------------------------------------------------------------------------|-----------------------------------|------------------------------------|----------------------|
| DESCR                                          |                            | MATERIAL                                                                                                                                                                                                                                                   |                                   | ISH                                |                      |
| SADDLE                                         |                            | POLYCARBONATI                                                                                                                                                                                                                                              |                                   | ACK                                |                      |
| SCR                                            |                            | STEEL                                                                                                                                                                                                                                                      | ZI                                | NC                                 |                      |
| MOUN<br>SCR                                    |                            | STEEL                                                                                                                                                                                                                                                      | ZII                               | NC                                 | 71                   |
| INSTRU<br>LAB                                  |                            | POLYPROPYLEN                                                                                                                                                                                                                                               | = N                               | /A                                 | 7120-CUS             |
| J                                              |                            |                                                                                                                                                                                                                                                            |                                   |                                    |                      |
| SYM. I                                         |                            | DESCRIPTION A                                                                                                                                                                                                                                              | APP C                             | /26/2015<br>DATE                   | 7120, 7120-1, 7120XI |
| SYM. I<br>THE<br>PRO                           | REVISION                   |                                                                                                                                                                                                                                                            | NS OF THE<br>DRAWING              | /26/2015<br>DATE<br>E<br>ARE<br>CE | 0, 7120-1            |
| SYM. I<br>THE<br>PRO<br>SUE                    | E DESIG<br>DUCT<br>BJECT T | DESCRIPTION AND DIMENSION                                                                                                                                                                                                                                  | NS OF THE<br>DRAWING<br>DUT NOTIO | /26/2015<br>DATE<br>E<br>ARE<br>CE | 0, 7                 |
| SYM. I<br>THE<br>PRO<br>SUE<br>TITLE: <b>S</b> | E DESIG<br>DUCT<br>BJECT T | DESCRIPTION A<br>IN AND DIMENSION<br>SHOWN ON THIS E<br>O CHANGE WITHO<br>E-BOX®: 4" ROM<br>METALIC CEILIN<br>METALIC CEILIN<br>METALIC CEILIN<br>METALIC CEILIN<br>METALIC CEILIN<br>METALIC CEILIN<br>METALIC CEILIN<br>METALIC CEILIN<br>METALIC CEILIN | NS OF THE<br>DRAWING<br>DUT NOTIO |                                    | 0, 7120-1            |