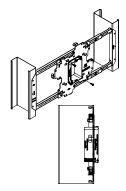

# BRACE MOUNTING (Only compatible with 9030G)

STEP 1

Insert bracket on brace as shown

STEP 2

Push it until it snaps into place and attach it with 2 screws (not included)

STEP 3

Install electrical box (not included) and mud ring (not included)