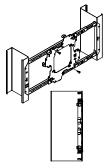

# BRACE MOUNTING (Only compatible with 9030G)

STEP 1

Insert bracket on brace as shown

STEP 2

Push it until it snaps into place and attach it with 2 screws (not included)

STEP 3

Install electrical box (not included) and mud ring (not included)