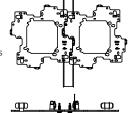

# BRACE MOUNTING (Only compatible with 9030G)

STEP 1

Insert bracket on brace as shown

STEP 2

Push it until it snaps into place and attach it with 2 screws (not included)

STEP 3

Install electrical box (not included) and mud ring (not included)