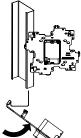

# **UNIVERSAL STUD MOUNT BRACKET "USMB" Instruction Sheet**

STEP 1

Place bracket over stud at an angle as shown

#### STEP 2

Push it until it snaps into place and attach it with 2 screws (not included)