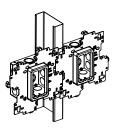

## SIDE BY SIDE STUD MOUNTING

bracket over stud as shown

STEP 2

Push it until it snaps into place and attach it with 2 screws (not included)

STEP 3

Install electrical boxes (not included) and mud rings (not included)