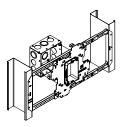

il it snaps into place and attach it with 2 screws (not included)



STEP 3

Install electrical box (not included) and mud ring (not included)



## UNIVERSAL STUD MOUNT BRACKET "USMB1A & USMB2A" Instruction Sheet STUD MOUNTING



STEP 1

Place bracket over stud at an angle as shown



STEP 2

Push it until it snaps into place and attach it with (2) screws (not included)



STEP 3

Install electrical box (not included)



SIDE BY SIDE STUD MOUNTING



STEP 1

Place bracket over stud as shown



STEP 2

Push it until it snaps into place and attach it with (2) screws (not included)



STEP 3

Install electrical hoxes (not included)



#### **BRACE MOUNTING**



STEP 1

Insert bracket on brace as shown



STEP 2

Push it until it snaps into place and attach it with (2) screws (not included)



STEP 3

Install electrical box (not included)



# UNIVERSAL STUD MOUNT BRACKET "USMB134, USMB158, USMB234 & USMB258" **Instruction Sheet**



STEP 1

Place bracket over stud at an angle as shown



### STUD MOUNTING

#### STEP 2

Push it until it snaps into place and attach it with 2 screws (not included)



STEP 3

Install electrical box (not included)



## SIDE BY SIDE STUD MOUNTING



STEP 1

Place bracket over stud as shown



## STEP 2

Push it until it snaps into place and attach it with 2 screws (not included)



### STEP 3

Install electrical boxes (not included)



## **BRACE MOUNTING**



STEP 1

bracket on brace as shown



## STEP 2

Push it until it snaps into place and attach it with 2 screws (not included)



## STEP 3

Install electrical box (not included)