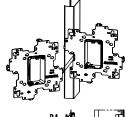

## SIDE BY SIDE STUD MOUNTING

bracket over stud as shown

STEP 2

Push it until it snaps into place and attach it with 2 screws (not included)

STEP 3

Install electrical boxes (not included) and mud rings (not included)

## SIDE BY SIDE STUD MOUNTING

STEP 1

Place bracket over stud as shown

## STEP 2

Push it until it snaps into place and attach it with 2 screws (not included)

### STEP 3

Install electrical boxes (not included)