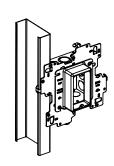

# **UNIVERSAL STUD MOUNT BRACKET "USMB" Instruction Sheet**

STEP 1

Place bracket over stud at an angle as shown

#### **STUD MOUNTING**

#### STEP 2

Push it until it snaps into place and attach it with 2 screws (not included)

#### STEP 3

Install electrical box (not included) and mud ring (not included)