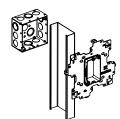

# BRACE MOUNTING (Only compatible with 9030G)

STEP 1

Insert bracket on brace as shown

STEP 2

Push it until it snaps into place and attach it with 2 screws (not included)

STEP 3

Install electrical box (not included) and mud ring (not included)