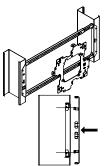

# **UNIVERSAL STUD MOUNT BRACKET "USMB" Instruction Sheet**

STEP 1

Place bracket over stud at an angle as shown

#### **STUD MOUNTING**