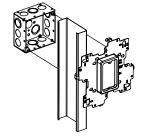

## SIDE BY SIDE STUD MOUNTING

bracket over stud as shown

STEP 2

Push it until it snaps into place and attach it with 2 screws (not included)

STEP 3

Install electrical boxes (not included) and mud rings (not included)

## SIDE BY SIDE STUD MOUNTING

STEP 1

Place bracket over stud as shown

## STEP 2

Push it until it snaps into place and attach it with 2 screws (not included)