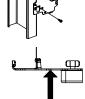

# BRACE MOUNTING (Only compatible with 9030G)

STEP 1

Insert bracket on brace as shown

STEP 2

Push it until it snaps into place and attach it with 2 screws (not included)

STEP 3

Install electrical box (not included) and mud ring (not included)

#### **BRACE MOUNTING**

STEP 1

Insert bracket on brace as shown

STEP 2

Push it until it snaps into place and attach it with (2) screws (not included)

STEP 3

Install electrical box (not included)

## **BRACE MOUNTING**

STEP 1

bracket on brace as shown