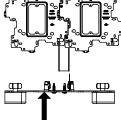

## SIDE BY SIDE STUD MOUNTING

bracket over stud as shown

STEP 2

Push it until it snaps into place and attach it with 2 screws (not included)

STEP 3

Install electrical boxes (not included) and mud rings (not included)