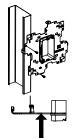

STEP 2

Push it until it snaps into place and attach it with 2 screws (not included)



#### STEP 3

Install electrical box (not included) and mud ring (not included)



## SIDE BY SIDE STUD MOUNTING





bracket over stud as shown



STEP 2

Push it until it snaps into place and attach it with 2 screws (not included)



STEP 3

Install electrical boxes (not included) and mud rings (not included)



# BRACE MOUNTING (Only compatible with 9030G)



STEP 1

Insert bracket on brace as shown



STEP 2

Push it until it snaps into place and attach it with 2 screws (not included)



STEP 3

Install electrical box (not included) and mud ring (not included)



## UNIVERSAL STUD MOUNT BRACKET "USMB1A & USMB2A" Instruction Sheet STUD MOUNTING



STEP 1

Place bracket over stud at an angle as shown



STEP 2

Push it until it snaps into place and attach it with (2) screws (not included)



STEP 3

Install electrical box (not included)



SIDE BY SIDE STUD MOUNTING



STEP 1

Place bracket over stud as shown



STEP 2

Push it until it snaps into place and attach it with (2) screws (not included)



STEP 3

Install electrical hoxes (not included)



#### **BRACE MOUNTING**



STEP 1

Insert bracket on brace as shown



STEP 2

Push it until it snaps into place and attach it with (2) screws (not included)



STEP 3

Install electrical box (not included)



# UNIVERSAL STUD MOUNT BRACKET "USMB134, USMB158, USMB234 & USMB258" **Instruction Sheet**



STEP 1

Place bracket over stud at an angle as shown



### STUD MOUNTING

#### STEP 2

Push it until it snaps into place and attach it with