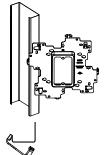

#### STEP 3

Install electrical box (not included) and mud ring (not included)

#### STEP 2

Push it until it snaps into place and attach it with 2 screws (not included)

STEP 3

Install electrical box (not included)