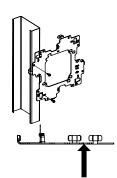

#### STEP 3

Install electrical box (not included) and mud ring (not included)

#### STEP 2

Push it until it snaps into place and attach it with 2 screws (not included)

STEP 3

Install electrical box (not included)