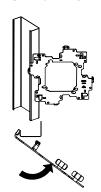

#### STEP 2

Push it until it snaps into place and attach it with 2 screws (not included)

#### STEP 2

Push it until it snaps into place and attach it with 2 screws (not included)

STEP 3

Install electrical box (not included)