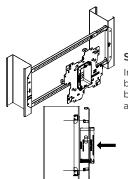

# **UNIVERSAL STUD MOUNT BRACKET "USMB" Instruction Sheet**

STEP 1

Place bracket over stud at an angle as shown

#### STEP 2

Push it until it snaps into place and attach it with 2 screws (not included)