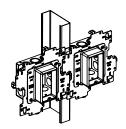

## SIDE BY SIDE STUD MOUNTING

bracket over stud as shown

STEP 2

Push it until it snaps into place and attach it with 2 screws (not included)

STEP 3

Install electrical boxes (not included) and mud rings (not included)