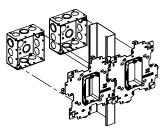

## SIDE BY SIDE STUD MOUNTING

bracket over stud as shown

STEP 2

Push it until it snaps into place and attach it with 2 screws (not included)

STEP 3

Install electrical boxes (not included) and mud rings (not included)

Install electrical hoxes (not included)