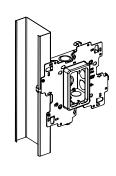

# **UNIVERSAL STUD MOUNT BRACKET "USMB" Instruction Sheet**

STEP 1

Place bracket over stud at an angle as shown

#### STEP 2

Push it until it snaps into place and attach it with 2 screws (not included)

#### STEP 3

Install electrical box (not included) and mud ring (not included)