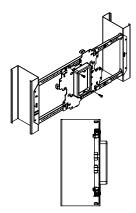

# BRACE MOUNTING (Only compatible with 9030G)

STEP 1

Insert bracket on brace as shown

STEP 2

Push it until it snaps into place and attach it with 2 screws (not included)

STEP 3

Install electrical box (not included) and mud ring (not included)

#### **BRACE MOUNTING**

STEP 1

Insert bracket on brace as shown

STEP 2

Push it until it snaps into place and attach it with (2) screws (not included)

STEP 3

Install electrical box (not included)

## **BRACE MOUNTING**

STEP 1

bracket on brace as shown