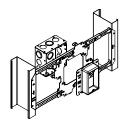

#### **BRACE MOUNTING**

STEP 1

Insert bracket on brace as shown

STEP 2

Push it until it snaps into place and attach it with (2) screws (not included)

STEP 3

Install electrical box (not included)

## **BRACE MOUNTING**

STEP 1

bracket on brace as shown