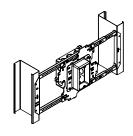

## SIDE BY SIDE STUD MOUNTING

bracket over stud as shown

STEP 2

Push it until it snaps into place and attach it with 2 screws (not included)

STEP 3

Install electrical boxes (not included) and mud rings (not included)