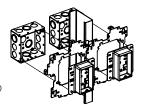

#### **BRACE MOUNTING**

STEP 1

Insert bracket on brace as shown

STEP 2

Push it until it snaps into place and attach it with (2) screws (not included)

STEP 3

Install electrical box (not included)