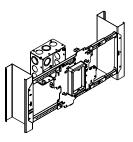

#### STEP 3

Install electrical box (not included) and mud ring (not included)

#### STEP 2

Push it until it snaps into place and attach it with 2 screws (not included)

STEP 3

Install electrical box (not included)

## STEP 3

Install electrical box (not included)