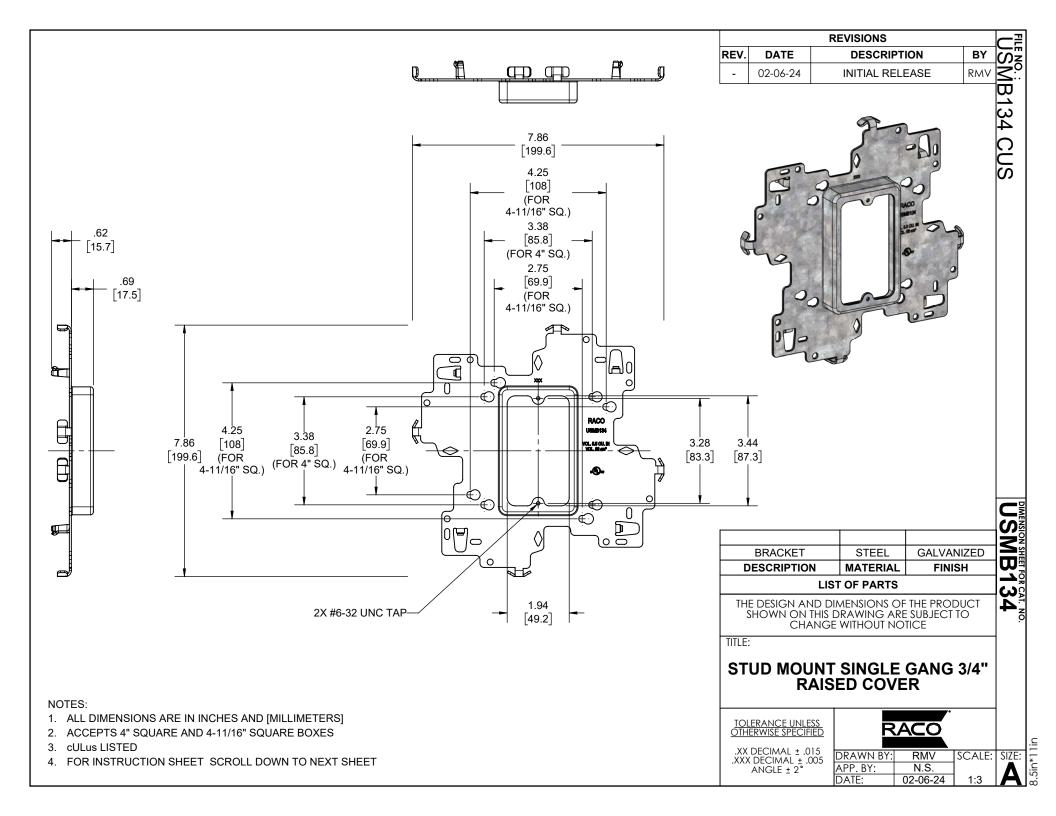

# **UNIVERSAL STUD MOUNT BRACKET "USMB" Instruction Sheet**

STEP 1

Place bracket over stud at an angle as shown

# UNIVERSAL STUD MOUNT BRACKET "USMB134, USMB158, USMB234 & USMB258" **Instruction Sheet**

STEP 1

Place bracket over stud at an angle as shown