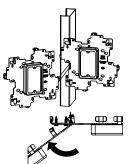

# BRACE MOUNTING (Only compatible with 9030G)

STEP 1

Insert bracket on brace as shown

STEP 2

Push it until it snaps into place and attach it with 2 screws (not included)

STEP 3

Install electrical box (not included) and mud ring (not included)