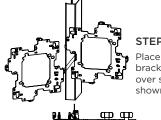

## SIDE BY SIDE STUD MOUNTING

bracket over stud as shown

STEP 2

Push it until it snaps into place and attach it with 2 screws (not included)

STEP 3

Install electrical boxes (not included) and mud rings (not included)