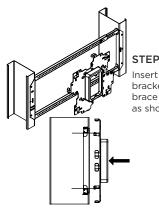

# **UNIVERSAL STUD MOUNT BRACKET "USMB" Instruction Sheet**

STEP 1

Place bracket over stud at an angle as shown

# UNIVERSAL STUD MOUNT BRACKET "USMB134, USMB158, USMB234 & USMB258" **Instruction Sheet**

STEP 1

Place bracket over stud at an angle as shown