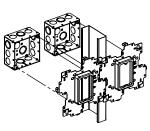

## SIDE BY SIDE STUD MOUNTING

STEP 1

Place bracket over stud as shown

## STEP 2

Push it until it snaps into place and attach it with 2 screws (not included)

### STEP 3

Install electrical boxes (not included)