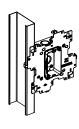

# **UNIVERSAL STUD MOUNT BRACKET "USMB" Instruction Sheet**

STEP 1

Place bracket over stud at an angle as shown

#### STEP 2

Push it until it snaps into place and attach it with 2 screws (not included)

#### STEP 3

Install electrical box (not included) and mud ring (not included)