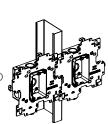

## SIDE BY SIDE STUD MOUNTING

bracket over stud as shown

STEP 2

Push it until it snaps into place and attach it with 2 screws (not included)

STEP 3

Install electrical boxes (not included) and mud rings (not included)