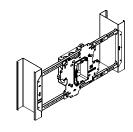

# **UNIVERSAL STUD MOUNT BRACKET "USMB" Instruction Sheet**

STEP 1

Place bracket over stud at an angle as shown

#### STEP 2

Push it until it snaps into place and attach it with 2 screws (not included)

#### STEP 3

Install electrical box (not included) and mud ring (not included)