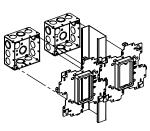

## SIDE BY SIDE STUD MOUNTING

bracket over stud as shown

STEP 2

Push it until it snaps into place and attach it with 2 screws (not included)

STEP 3

Install electrical boxes (not included) and mud rings (not included)