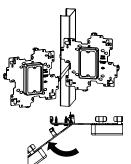

## SIDE BY SIDE STUD MOUNTING

bracket over stud as shown

STEP 2

Push it until it snaps into place and attach it with 2 screws (not included)

STEP 3

Install electrical boxes (not included) and mud rings (not included)

#### STEP 2

Push it until it snaps into place and attach it with 2 screws (not included)

#### STEP 3

Install electrical box (not included) and mud ring (not included)