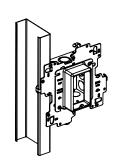

# **UNIVERSAL STUD MOUNT BRACKET "USMB" Instruction Sheet**

STEP 1

Place bracket over stud at an angle as shown

#### STEP 2

Push it until it snaps into place and attach it with 2 screws (not included)

#### STEP 3

Install electrical box (not included) and mud ring (not included)