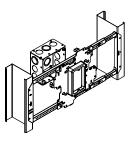

## **BRACE MOUNTING**

STEP 1

bracket on brace as shown

## STEP 2

Push it until it snaps into place and attach it with 2 screws (not included)

## STEP 3

Install electrical box (not included)