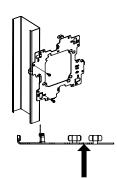

#### STEP 2

Push it until it snaps into place and attach it with 2 screws (not included)

STEP 3

Install electrical box (not included)