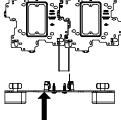

# BRACE MOUNTING (Only compatible with 9030G)

STEP 1

Insert bracket on brace as shown

STEP 2

Push it until it snaps into place and attach it with 2 screws (not included)

STEP 3

Install electrical box (not included) and mud ring (not included)