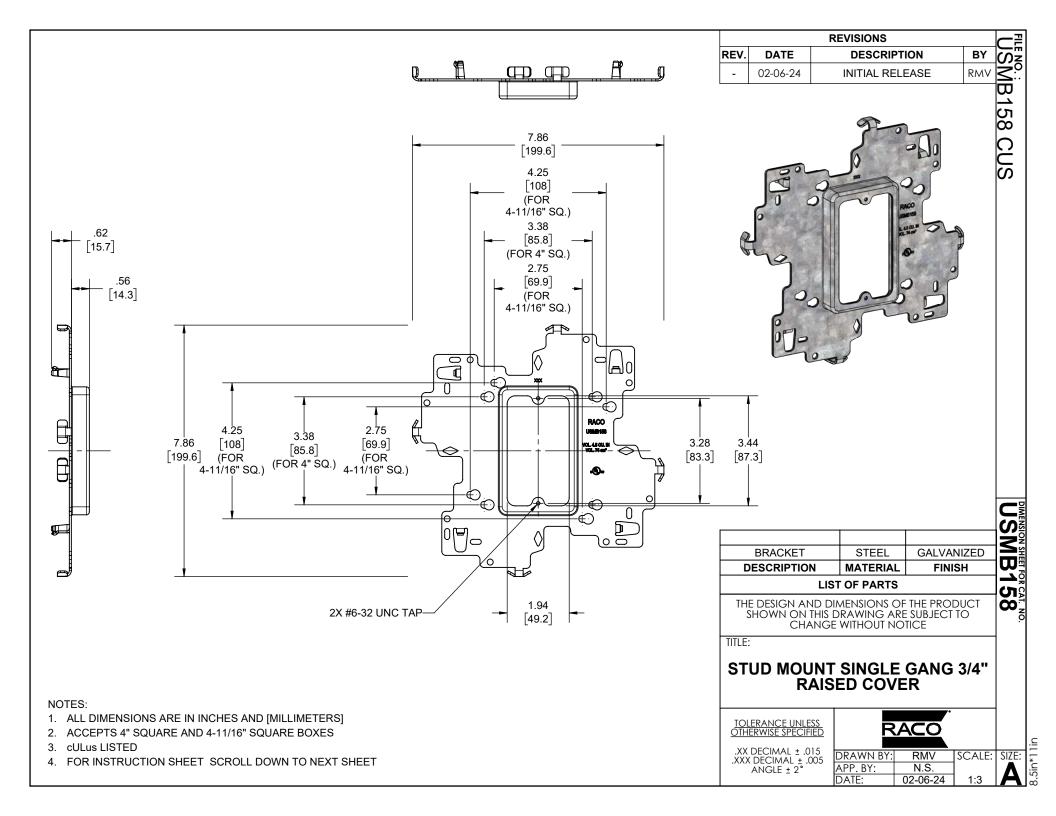

# UNIVERSAL STUD MOUNT BRACKET "USMB134, USMB158, USMB234 & USMB258" **Instruction Sheet**

STEP 1

Place bracket over stud at an angle as shown

# **UNIVERSAL STUD MOUNT BRACKET "USMB" Instruction Sheet**

STEP 1

Place bracket over stud at an angle as shown

### STUD MOUNTING