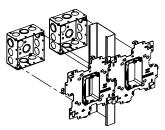

## SIDE BY SIDE STUD MOUNTING

bracket over stud as shown

STEP 2

Push it until it snaps into place and attach it with 2 screws (not included)

STEP 3

Install electrical boxes (not included) and mud rings (not included)

## SIDE BY SIDE STUD MOUNTING

STEP 1

Place bracket over stud as shown

### STEP 3

Install electrical boxes (not included)