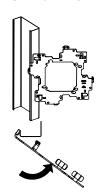

#### STEP 2

Push it until it snaps into place and attach it with 2 screws (not included)

STEP 3

Install electrical box (not included)