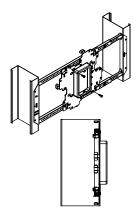

#### **BRACE MOUNTING**

STEP 1

Insert bracket on brace as shown

STEP 2

Push it until it snaps into place and attach it with (2) screws (not included)

STEP 3

Install electrical box (not included)