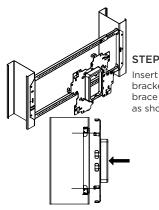

# BRACE MOUNTING (Only compatible with 9030G)

STEP 1

Insert bracket on brace as shown

STEP 2

Push it until it snaps into place and attach it with 2 screws (not included)

STEP 3

Install electrical box (not included) and mud ring (not included)