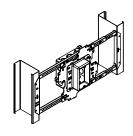

## SIDE BY SIDE STUD MOUNTING

bracket over stud as shown

STEP 2

Push it until it snaps into place and attach it with 2 screws (not included)

STEP 3

Install electrical boxes (not included) and mud rings (not included)

## SIDE BY SIDE STUD MOUNTING

STEP 1

Place bracket over stud as shown