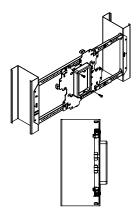

# BRACE MOUNTING (Only compatible with 9030G)

STEP 1

Insert bracket on brace as shown

STEP 2

Push it until it snaps into place and attach it with 2 screws (not included)

STEP 3

Install electrical box (not included) and mud ring (not included)

#### **BRACE MOUNTING**

STEP 1

Insert bracket on brace as shown

STEP 2

Push it until it snaps into place and attach it with (2) screws (not included)

STEP 3

Install electrical box (not included)