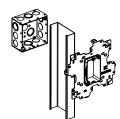

# BRACE MOUNTING (Only compatible with 9030G)

STEP 1

Insert bracket on brace as shown

STEP 2

Push it until it snaps into place and attach it with 2 screws (not included)

STEP 3

Install electrical box (not included) and mud ring (not included)

#### **BRACE MOUNTING**

STEP 1

Insert bracket on brace as shown

STEP 2

Push it until it snaps into place and attach it with (2) screws (not included)

STEP 3

Install electrical box (not included)

## **BRACE MOUNTING**

STEP 1

bracket on brace as shown