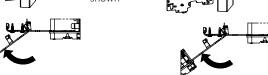

#### STEP 2

Push it until it snaps into place and attach it with 2 screws (not included)

#### STEP 3

Install electrical box (not included) and mud ring (not included)

## STEP 2

Push it until it snaps into place and attach it with 2 screws (not included)

## STEP 3

Install electrical box (not included)