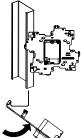

# **UNIVERSAL STUD MOUNT BRACKET "USMB" Instruction Sheet**

STEP 1

Place bracket over stud at an angle as shown

# UNIVERSAL STUD MOUNT BRACKET "USMB134, USMB158, USMB234 & USMB258" **Instruction Sheet**

STEP 1

Place bracket over stud at an angle as shown