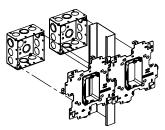

# BRACE MOUNTING (Only compatible with 9030G)

STEP 1

Insert bracket on brace as shown

STEP 2

Push it until it snaps into place and attach it with 2 screws (not included)

STEP 3

Install electrical box (not included) and mud ring (not included)

#### **BRACE MOUNTING**

STEP 1

Insert bracket on brace as shown

STEP 2

Push it until it snaps into place and attach it with (2) screws (not included)

STEP 3

Install electrical box (not included)

## **BRACE MOUNTING**

STEP 1

bracket on brace as shown