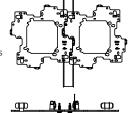

## SIDE BY SIDE STUD MOUNTING

bracket over stud as shown

STEP 2

Push it until it snaps into place and attach it with 2 screws (not included)

STEP 3

Install electrical boxes (not included) and mud rings (not included)