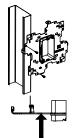

#### STEP 2

Push it until it snaps into place and attach it with 2 screws (not included)

#### STEP 3

Install electrical box (not included) and mud ring (not included)

#### STEP 2

Push it until it snaps into place and attach it with 2 screws (not included)

STEP 3

Install electrical box (not included)