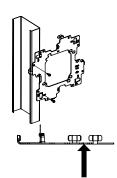

#### STEP 3

Install electrical box (not included) and mud ring (not included)

STEP 3

Install electrical box (not included)

SIDE BY SIDE STUD MOUNTING

STEP 1

Place bracket over stud as shown

STEP 2

Push it until it snaps into place and attach it with (2) screws (not included)

STEP 3