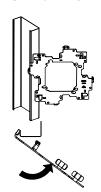

#### STEP 2

Push it until it snaps into place and attach it with 2 screws (not included)

## UNIVERSAL STUD MOUNT BRACKET "USMB1A & USMB2A" Instruction Sheet STUD MOUNTING

STEP 1

Place bracket over stud at an angle as shown

STEP 2

Push it until it snaps into place and attach it with (2) screws (not included)