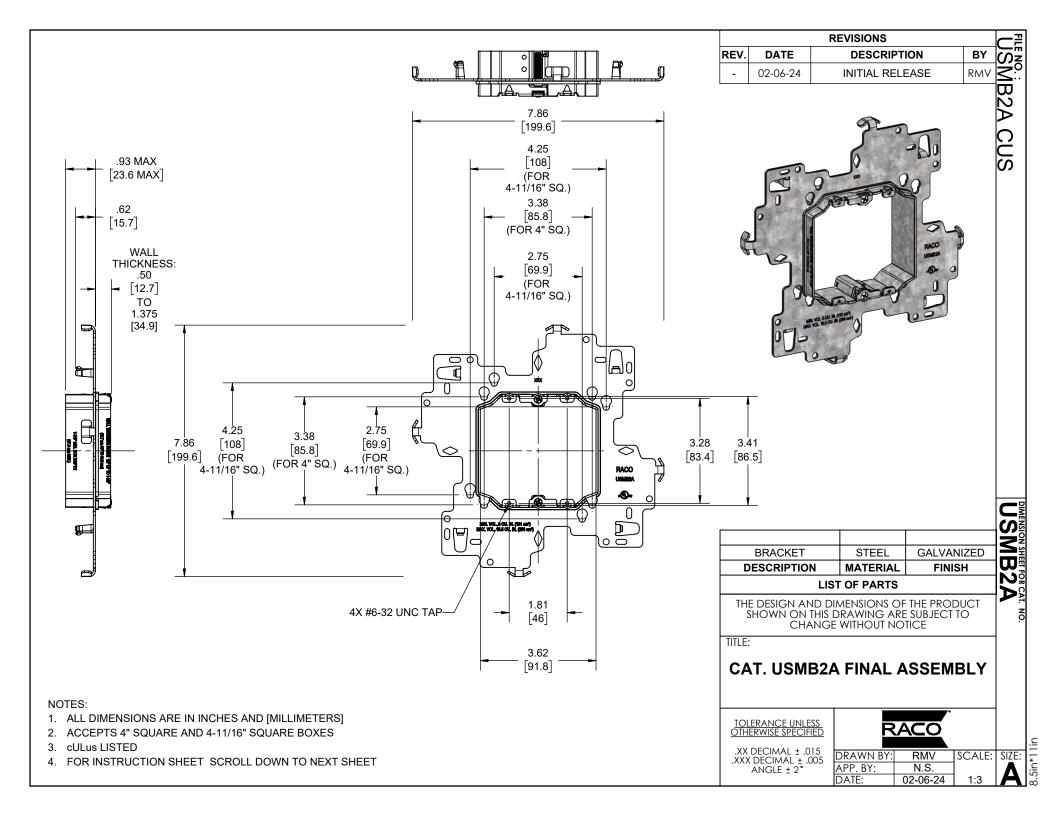

# **UNIVERSAL STUD MOUNT BRACKET "USMB" Instruction Sheet**

STEP 1

Place bracket over stud at an angle as shown

#### **STUD MOUNTING**

## UNIVERSAL STUD MOUNT BRACKET "USMB1A & USMB2A" Instruction Sheet STUD MOUNTING

STEP 1

Place bracket over stud at an angle as shown

STEP 2

Push it until it snaps into place and attach it with (2) screws (not included)