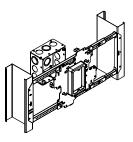

#### STEP 3

Install electrical box (not included) and mud ring (not included)

STEP 3

Install electrical box (not included)

SIDE BY SIDE STUD MOUNTING

STEP 1

Place bracket over stud as shown

STEP 2

Push it until it snaps into place and attach it with (2) screws (not included)

STEP 3

Install electrical hoxes (not included)