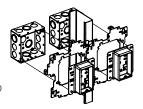

# BRACE MOUNTING (Only compatible with 9030G)

STEP 1

Insert bracket on brace as shown

STEP 2

Push it until it snaps into place and attach it with 2 screws (not included)

STEP 3

Install electrical box (not included) and mud ring (not included)