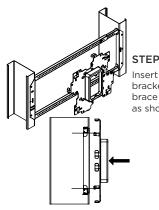

# BRACE MOUNTING (Only compatible with 9030G)

STEP 1

Insert bracket on brace as shown

STEP 2

Push it until it snaps into place and attach it with 2 screws (not included)

STEP 3

Install electrical box (not included) and mud ring (not included)

#### **BRACE MOUNTING**

STEP 1

Insert bracket on brace as shown

STEP 2

Push it until it snaps into place and attach it with (2) screws (not included)

STEP 3

Install electrical box (not included)