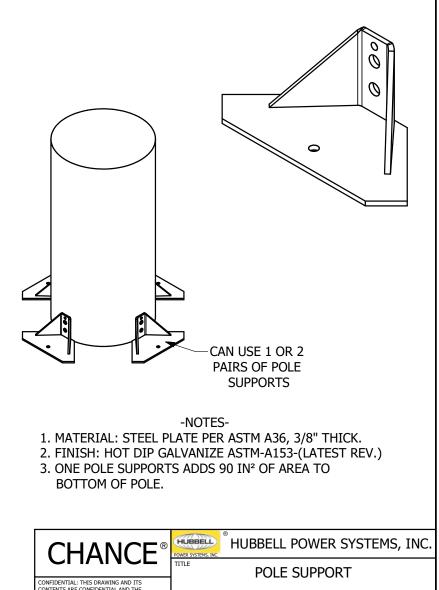

7/8" MACH. BOLT

C2050258

22"

| CONFIDENTIAL: THIS DRAWING AND ITS<br>CONTENTS ARE CONFIDENTIAL AND THE<br>EXCLUSIVE PROPERTY OF HUBBELL POWER                   | POLE SUPPORT                             |                          |       |
|----------------------------------------------------------------------------------------------------------------------------------|------------------------------------------|--------------------------|-------|
| SYSTEMS. NO PUBLICATION, DISTRIBUTION, OR<br>COPIES MAY BE MADE WITHOUT THE WRITTEN<br>CONSENT OF HUBBELL POWER SYSTEMS. HUBBELL | SIZE CAT / PART / ASSY NO.<br>B C1100926 | DWG NO. SA1100926        | C REV |
| POWER SYSTEMS UNPUBLISHED ALL RIGHTS<br>RESERVED UNDER THE COPYRIGHT LAWS.                                                       | DO NOT SCALE<br>THIS DRAWING DRN BY RN   | DATE 1/10/2023 SHEET 1 0 | )F 1  |