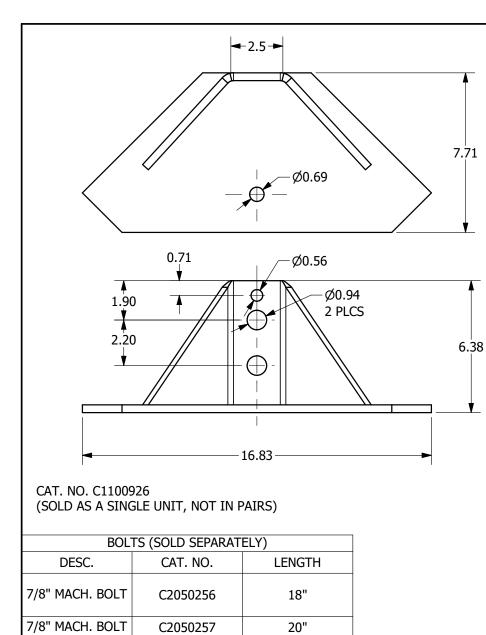

7/8" MACH. BOLT

C2050258

22"

| CONFIDENTIAL: THIS DRAWING AND ITS<br>CONTENTS ARE CONFIDENTIAL AND THE<br>EXCLUSIVE PROPERTY OF HUBBELL POWER                   | POLE SUPPORT                             |                          |       |
|----------------------------------------------------------------------------------------------------------------------------------|------------------------------------------|--------------------------|-------|
| SYSTEMS. NO PUBLICATION, DISTRIBUTION, OR<br>COPIES MAY BE MADE WITHOUT THE WRITTEN<br>CONSENT OF HUBBELL POWER SYSTEMS. HUBBELL | SIZE CAT / PART / ASSY NO.<br>B C1100926 | DWG NO. SA1100926        | C REV |
| POWER SYSTEMS UNPUBLISHED ALL RIGHTS<br>RESERVED UNDER THE COPYRIGHT LAWS.                                                       | DO NOT SCALE<br>THIS DRAWING DRN BY RN   | DATE 1/10/2023 SHEET 1 0 | )F 1  |