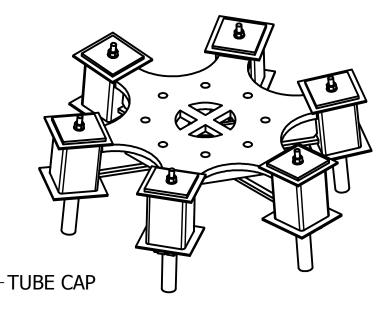

## **NOTES**

- 1. FINISH: GALVANIZED PER ASTM A123 (LATEST REVISION)
- 2. MATERIAL:
  - A. PLATE: PLATE STEEL PER ASTM A572 GRD 50
  - B. PILE TUBES: HSS 10X10X3/8 PER ASTM A500 GRD B, MIN 50 KSI
- 3. SEE HARDWARE PACKAGE SA TO DETERMINE HARDWARE PACKAGE NEEDED. FOR RS4500.337 USE SA1101707 AND FOR RS3500.300 USE SA1101708
- 4. ESTIMATED WEIGHT: 1,900 LBS

HUBBELL POWER SYSTEMS, INC.

GRILLAGE, 300-500 KIP-FT

CAT / PART / ASSY NO. C1101943 SA1101943 В

DRN BY TRH

DATE 4/23/2020

SHEET 1 OF 1