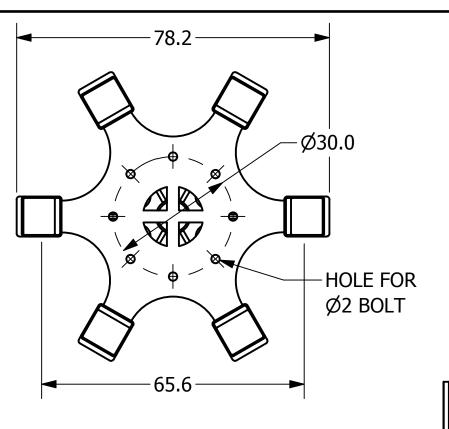

## **NOTES**

- 1. FINISH: GALVANIZED PER ASTM A123 (LATEST REVISION)
- 2. MATERIAL:
  - A. PLATE: PLATE STEEL PER ASTM A572 GRD 50
  - B. PILE TUBES: HSS 10X10X3/8 PER ASTM A500 GRD B, MIN 50 KSI
- 3. SEE HARDWARE PACKAGE SA TO DETERMINE HARDWARE PACKAGE NEEDED. FOR RS4500.337 USE SA1101707 AND FOR RS3500.300 USE SA1101708
- 4. ESTIMATED WEIGHT: 1,900 LBS