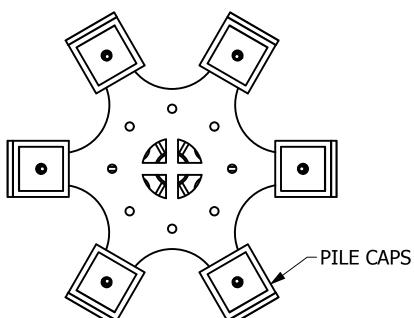

## **NOTES**

- 1. FINISH: GALVANIZED PER ASTM A123 (LATEST REVISION)
- 2. MATERIAL:
  - A. PLATE: PLATE STEEL PER ASTM A572 GRD 50
  - B. PILE TUBES: HSS 10X10X3/8 PER ASTM A500 GRD B, MIN 50 KSI
- 3. SEE HARDWARE PACKAGE SA TO DETERMINE HARDWARE PACKAGE NEEDED. FOR RS4500.337 USE SA1101707 AND FOR RS3500.300 USE SA1101708
- 4. ESTIMATED WEIGHT: 1,900 LBS