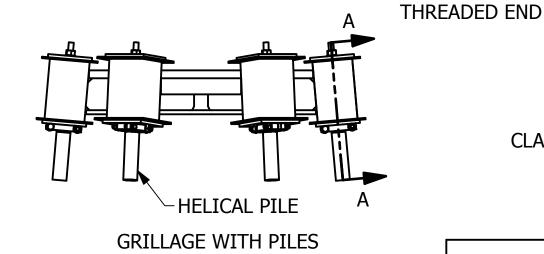

## **NOTES**

- 1. FINISH: GALVANIZED PER ASTM A123 (LATEST REVISION)
- 2. MATERIAL:
  - A. PLATE: PLATE STEEL PER ASTM A572 GRD 50
  - B. PILE TUBES: HSS 10X10X3/8 PER ASTM A500 GRD B, MIN 50 KSI
- 3. SEE HARDWARE PACKAGE SA TO DETERMINE HARDWARE PACKAGE NEEDED. FOR RS4500.337 USE SA1101707 AND FOR RS3500.300 USE SA1101708
- 4. ESTIMATED WEIGHT: 1,900 LBS

FORGED ROD WITH

SQUARE TUBE FILLED WITH NONSHRINK GROUT MINIMUM 4000 PSI COMPRESSIVE STRENGTH \*PROVIDED BY OTHERS\*

**SECTION A-A** 

**CLAMP** 

CONFIDENTIAL: THIS DRAWING AND ITS CONTENTS ARE CONFIDENTIAL AND THE EXCLUSIVE PROPERTY OF HUBBELL POWER SYSTEMS. NO PUBLICATION, DISTRIBUTION, OR COPIES MAY BE MADE WITHOUT THE WRITTEN CONSENT OF HUBBELL POWER SYSTEMS, HUBBEL POWER SYSTEMS UNPUBLISHED ALL RIGHTS

HUBBELL POWER SYSTEMS, INC.

GRILLAGE, 300-500 KIP-FT

CAT / PART / ASSY NO. C1101943 SA1101943 В

DRN BY TRH

DATE 4/23/2020

SHEET 1 OF 1