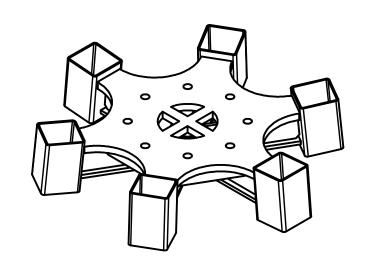

## **NOTES**

- 1. FINISH: GALVANIZED PER ASTM A123 (LATEST REVISION)
- 2. MATERIAL:
  - A. PLATE: PLATE STEEL PER ASTM A572 GRD 50
  - B. PILE TUBES: HSS 10X10X3/8 PER ASTM A500 GRD B, MIN 50 KSI
- 3. SEE HARDWARE PACKAGE SA TO DETERMINE HARDWARE PACKAGE NEEDED. FOR RS4500.337 USE SA1101707 AND FOR RS3500.300 USE SA1101708
- 4. ESTIMATED WEIGHT: 1,900 LBS

HUBBELL POWER SYSTEMS, INC.

GRILLAGE, 300-500 KIP-FT

CAT / PART / ASSY NO. C1101943 SA1101943 В

DRN BY TRH

DATE 4/23/2020

SHEET 1 OF 1