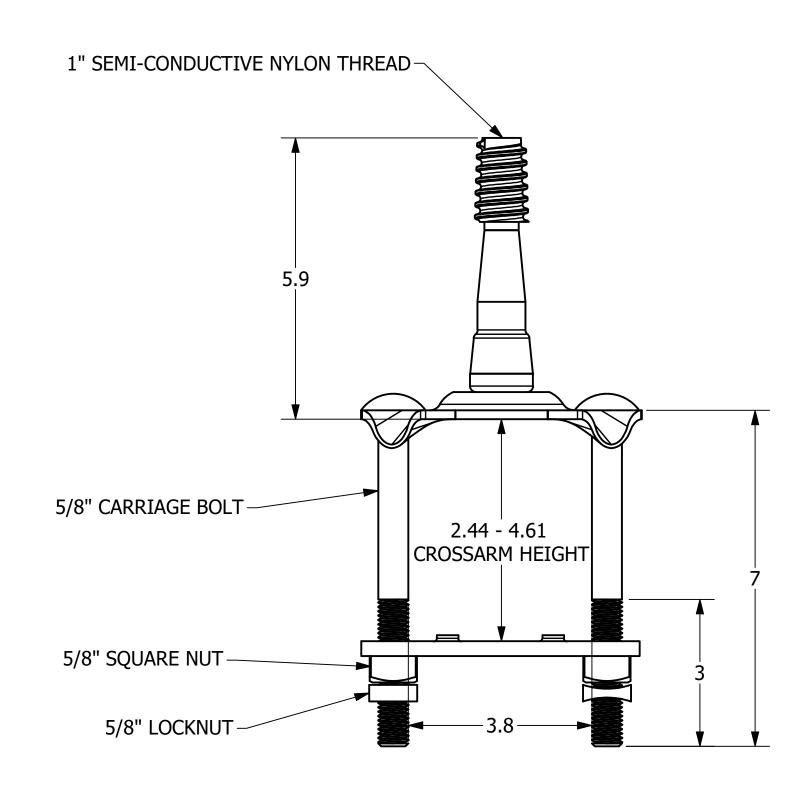

CATALOG NUMBER: 14322P

## NOTES

- 1. MATERIAL: STEEL PER ASTM A575
- 2. FINISH: HOT DIP GALVANIZE PER ASTM A153
- 3. HARDWARE PER IEEE C135. 1

CONFIDENTIAL: THIS DRAWING AND ITS
CONTENTS ARE CONFIDENTIAL AND THE
EXCLUSIVE PROPERTY OF HUBBELL POWER
SYSTEMS. NO PUBLICATION, DISTRIBUTION, OR
COPIES MAY BE MADE WITHOUT THE WRITTEN
CONSENT OF HUBBELL POWER SYSTEMS. HUBBEL
POWER SYSTEMS UNPUBLISHED ALL RIGHTS
RESERVED LINDER THE COPYRIGHT LAWS

HUBBELL DOWNER CASTERIO INC.

HUBBELL POWER SYSTEMS, INC.

TITLE

STRAIGHT CORNER PIN

SIZE CAT / PART / ASSY NO.

B 14322P

DWG NO. SA14322P

CALE WING DRN BY KARDON DATE 02/28/2022

SHEET 1 OF 1