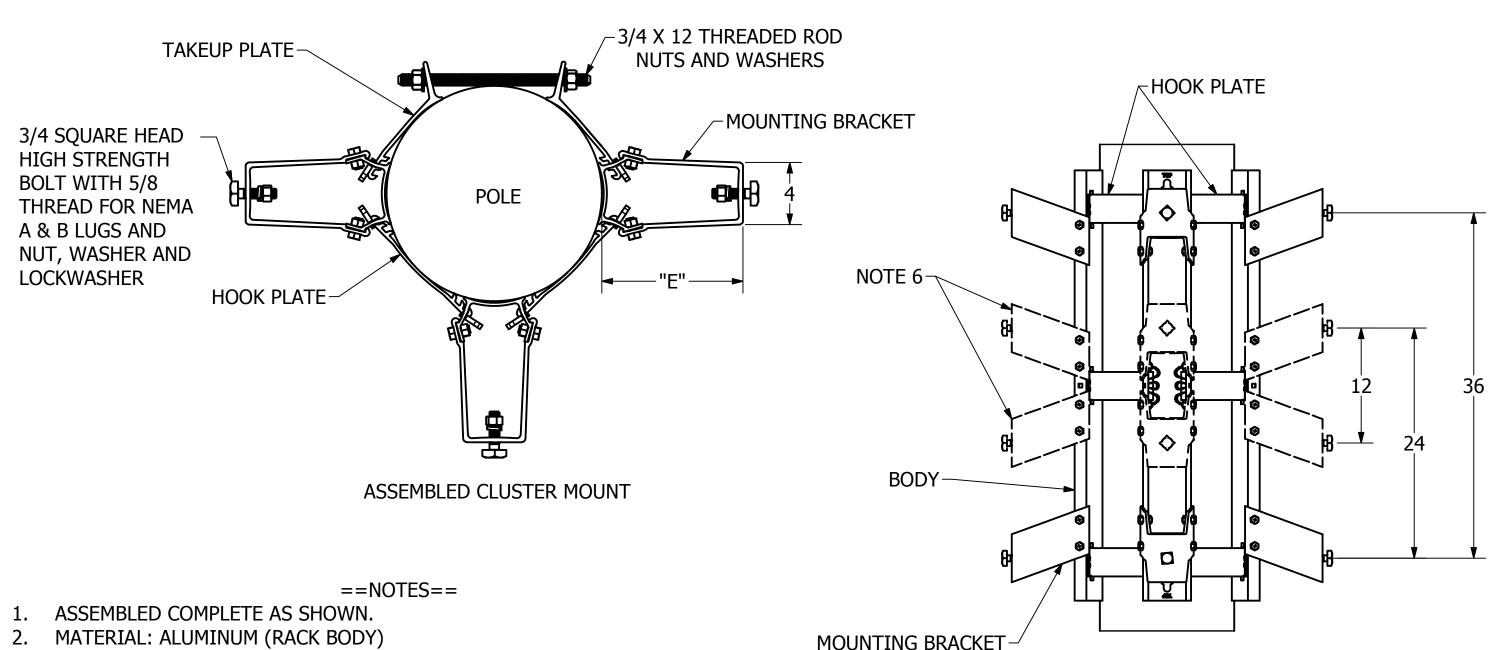

- MATERIAL: ALUMINUM (RACK BODY) **GALVANIZED STEEL (HARDWARE)**
- ASSEMBLIES SUPPLIED WITH 5/8" X 2-1/2" HIGH STRENGTH (GRADE 5) BOLTS WITH 3/4" BOLT SIZED SQUARE HEAD (QTY. 6) FOR USE WITH ALL TRANSFORMER LUGS (HEX NUTS AND LOCKWASHERS INCLUDED).
- ONE STAINLESS STEEL GROUNDING LUG IS ASSEMBLED TO EACH CLUSTER MOUNT. IT CAN BE RELOCATED AS DESIRED FOR EASY ATTACHMENT OF GROUND WIRE.
- EACH TRANSFORMER RACK IS PACKAGED IN PLASTIC BAG TO ALLOW FOR **OUTSIDE STORAGE.**
- ATTACHMENT BRACKETS COME PREINSTALLED FROM THE FACTORY AT 36" SPACING. THEY CAN BE RELOCATED IN THE FIELD TO ACCOMODATE 12" AND 24" SPACING.