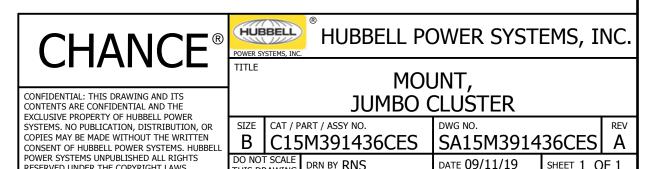

- MATERIAL: ALUMINUM (RACK BODY) **GALVANIZED STEEL (HARDWARE)**
- ASSEMBLIES SUPPLIED WITH 5/8" X 2-1/2" HIGH STRENGTH (GRADE 5) BOLTS WITH 3/4" BOLT SIZED SQUARE HEAD (QTY. 6) FOR USE WITH ALL TRANSFORMER LUGS (HEX NUTS AND LOCKWASHERS INCLUDED).
- ONE STAINLESS STEEL GROUNDING LUG IS ASSEMBLED TO EACH CLUSTER MOUNT. IT CAN BE RELOCATED AS DESIRED FOR EASY ATTACHMENT OF GROUND WIRE.
- EACH TRANSFORMER RACK IS PACKAGED IN PLASTIC BAG TO ALLOW FOR **OUTSIDE STORAGE.**
- ATTACHMENT BRACKETS COME PREINSTALLED FROM THE FACTORY AT 36" SPACING. THEY CAN BE RELOCATED IN THE FIELD TO ACCOMODATE 12" AND 24" SPACING.