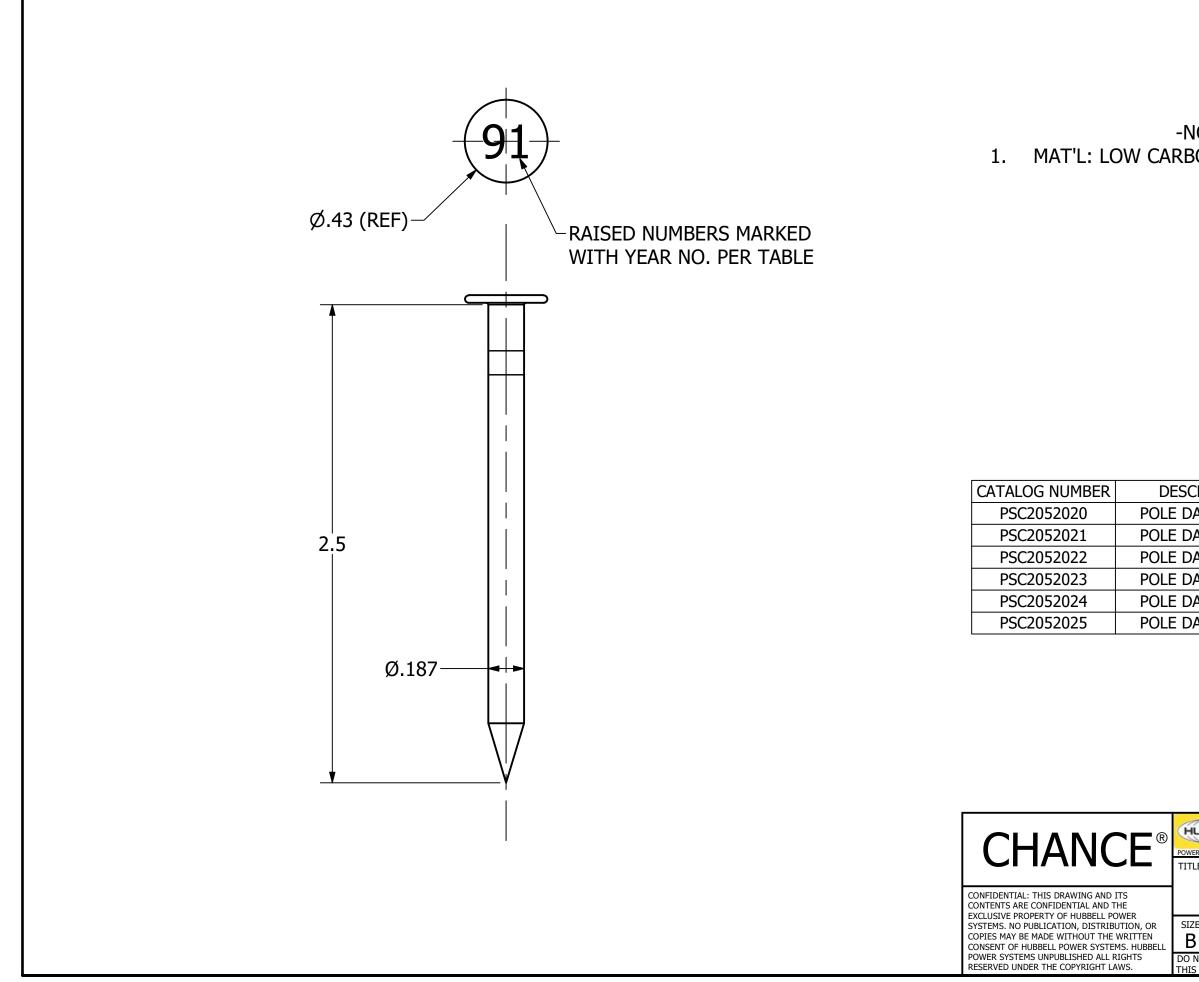

## -NOTES-1. MAT'L: LOW CARBON STEEL, HOT DIP GALV.

| CRIPTION    | YEAR |
|-------------|------|
| DATING NAIL | 2020 |
| DATING NAIL | 2021 |
| DATING NAIL | 2022 |
| DATING NAIL | 2023 |
| DATING NAIL | 2024 |
| DATING NAIL | 2025 |
|             |      |

| WUBBELL POWER SYSTEMS, INC.                     |       |                |                   |           |          |  |
|-------------------------------------------------|-------|----------------|-------------------|-----------|----------|--|
| POLE DATING<br>NAIL                             |       |                |                   |           |          |  |
| SIZE CAT / PART / ASSY NO.<br>B SEE CHART       |       | -              | DWG NO. SA2051991 |           | rev<br>B |  |
|                                                 | SCALE | DRN BY TOLIVER | DATE 4/9/20       | SHEET 1 C |          |  |
| HIS DRAWING DRAW TOLIVER DATE 7/9/20 SHEET I OF |       |                |                   |           |          |  |