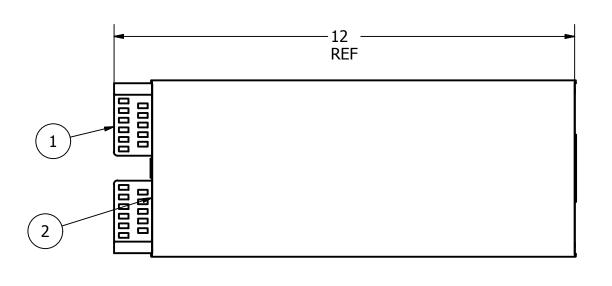

|     | PARTS LIST |     |                   |                        |  |
|-----|------------|-----|-------------------|------------------------|--|
| ITE | М          | QTY | PART NUMBER       | DESCRIPTION            |  |
| 1   |            | 1   | PS200102C         | _ SPLICE TRAY BOTTOM   |  |
| 2   |            | 1   | PS20501C          | _ CLEAR TRAY LID       |  |
| 3   |            | 4   | PSCBS16 WITH TAPE | 6 POSITION CHIP WITH 2 |  |
|     |            |     |                   | SIDED TAPE             |  |