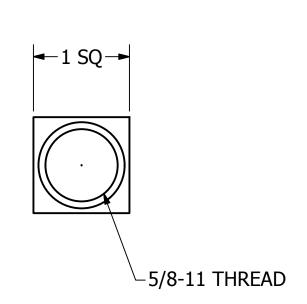

## -NOTES-

- 1. CREATES A SECOND CABLE RUN AT THE SAME LEVEL ON THE SAME SIDE OF THE POLE AS EXISTING CABLE RUN.
- 2. USED IN CONJUNCTION WITH REINFORCING BRACE (P/N PSC2080241). REINFORCING STRAP (P/N 7905) CAN BE USED FOR ADDITIONAL REINFORCEMENT ON THE FIRST SUSPENSION CLAMP.
- 3. STEEL, GALVANIZED PER ASTM A153.
- 4. MEETS BELLCORE 627-0005

CATALOG NO.: PSC2080292

CONSENT OF HUBBELL POWER SYSTEMS. HUBBEL

POWER SYSTEMS UNPUBLISHED ALL RIGHTS RESERVED UNDER THE COPYRIGHT LAWS.

SIZE CAT / PART / ASSY NO.

CABLE EXTENSION BOLT

HUBBELL POWER SYSTEMS, INC.