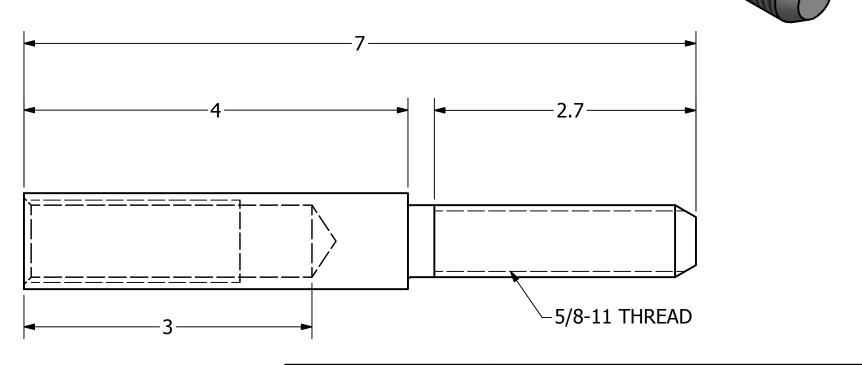

## -NOTES-

- 1. CREATES A SECOND CABLE RUN AT THE SAME LEVEL ON THE SAME SIDE OF THE POLE AS EXISTING CABLE RUN.
- 2. USED IN CONJUNCTION WITH REINFORCING BRACE (P/N PSC2080241). REINFORCING STRAP (P/N 7905) CAN BE USED FOR ADDITIONAL REINFORCEMENT ON THE FIRST SUSPENSION CLAMP.
- 3. STEEL, GALVANIZED PER ASTM A153.
- 4. MEETS BELLCORE 627-0005

CATALOG NO.: PSC2080292

CONSENT OF HUBBELL POWER SYSTEMS. HUBBEL

POWER SYSTEMS UNPUBLISHED ALL RIGHTS RESERVED UNDER THE COPYRIGHT LAWS.

SIZE CAT / PART / ASSY NO.

CABLE EXTENSION BOLT

HUBBELL POWER SYSTEMS, INC.