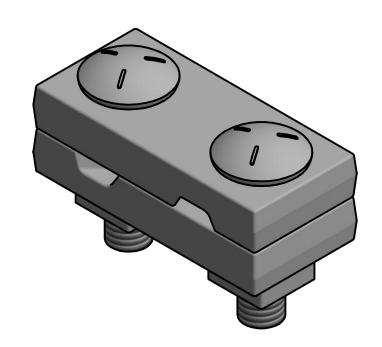

## -NOTES-

- 1. SECURES MID-SPAN MESSENGER STRANDS CROSSING PERPENDICULARLY TO EACH OTHER TO PREVENT ABRASION.
- 2. ACCOMMODATES STRANDS RANGING FROM 1/4" TO 3/8".
- 3. SUPPLIED WITH (2) 1/2" BOLTS/SQUARE NUTS.
- 4. DUCTILE IRON PER ASTM A536, GALVANIZED PER ASTM A153.

CATALOG NO.: PSC2080480

CONTIDENTIAL: THIS DRAWING AND TIS
CONTENTS ARE CONFIDENTIAL AND THE
EXCLUSIVE PROPERTY OF HUBBELL POWER
SYSTEMS. NO PUBLICATION, DISTRIBUTION, OR
COPIES MAY BE MADE WITHOUT THE WRITTEN
CONSENT OF HUBBELL POWER SYSTEMS. HUBBELL
POWER SYSTEMS UNPUBLISHED ALL RIGHTS
RESERVED UNDER THE COPYRIGHT LAWS.

R

HUBBELL POWER SYSTEMS, INC.

CROSSOVER CLAMP ASSEMBLY

SIZE CAT / PART / ASSY NO. DWG NO. SA2080480

DO NOT SCALE THIS DRAWING DRN BY MTH

DATE 9/19/16 SHEET 1 OF 1