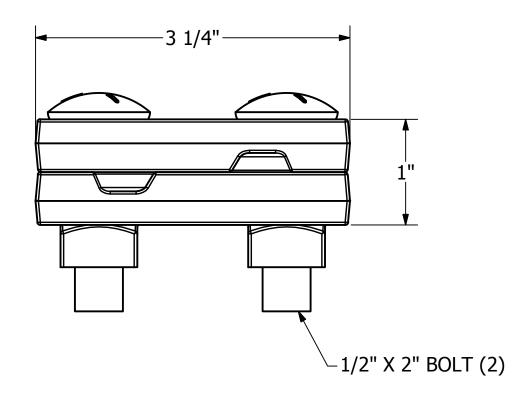

## -NOTES-

- 1. SECURES MID-SPAN MESSENGER STRANDS CROSSING PERPENDICULARLY TO EACH OTHER TO PREVENT ABRASION.
- 2. ACCOMMODATES STRANDS RANGING FROM 1/4" TO 3/8".
- 3. SUPPLIED WITH (2) 1/2" BOLTS/SQUARE NUTS.
- 4. DUCTILE IRON PER ASTM A536, GALVANIZED PER ASTM A153.

CATALOG NO.: PSC2080480

CONTIDENTIAL: THIS DRAWING AND TIS
CONTENTS ARE CONFIDENTIAL AND THE
EXCLUSIVE PROPERTY OF HUBBELL POWER
SYSTEMS. NO PUBLICATION, DISTRIBUTION, OR
COPIES MAY BE MADE WITHOUT THE WRITTEN
CONSENT OF HUBBELL POWER SYSTEMS. HUBBELL
POWER SYSTEMS UNPUBLISHED ALL RIGHTS
RESERVED UNDER THE COPYRIGHT LAWS.

R

HUBBELL POWER SYSTEMS, INC.

CROSSOVER CLAMP ASSEMBLY

SIZE CAT / PART / ASSY NO. DWG NO. SA2080480

DO NOT SCALE THIS DRAWING DRN BY MTH

DATE 9/19/16 SHEET 1 OF 1