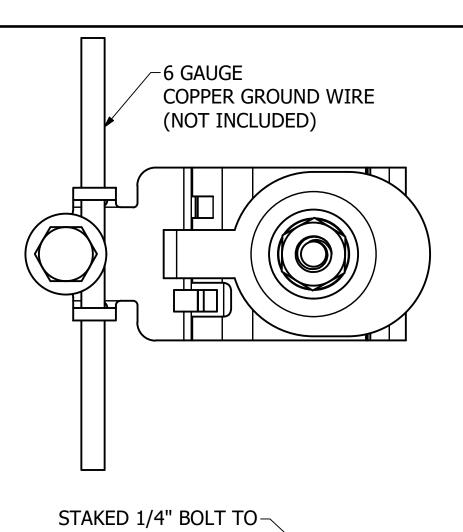

## -NOTES-

- 1. MATERIAL: GALVANIZED STEEL.
- 2. ATTACH DROP WIRE USING DROP CLAMP OR DIRECT ATTACHMENT.
- 3. ACCEPTS STRAND SIZE OF 1/4".
- 4. ACCEPTS GROUND WIRE SIZES UP TO 6 GAUGE.

CATALOG NUMBER: PSC2080572