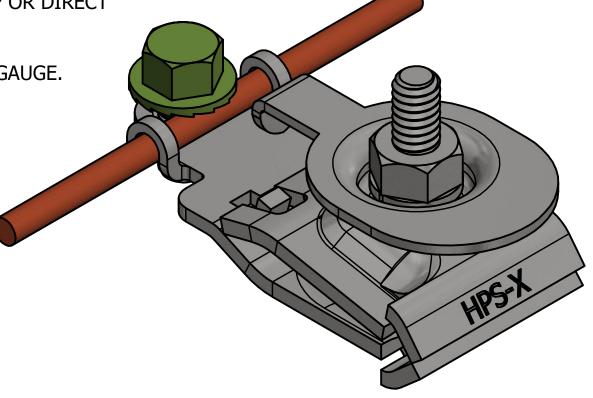

## -NOTES-

- 1. MATERIAL: GALVANIZED STEEL.
- 2. ATTACH DROP WIRE USING DROP CLAMP OR DIRECT ATTACHMENT.
- 3. ACCEPTS STRAND SIZE OF 1/4".
- 4. ACCEPTS GROUND WIRE SIZES UP TO 6 GAUGE.

CATALOG NUMBER: PSC2080572

## **CHANCE**®

R

HUBBELL POWER SYSTEMS, INC.

POWER SYSTEMS
TITLE

MULTI DROP SPAN CLAMP WITH GROUNDING

CONTENTS ARE CONFIDENTIAL AND THE
EXCLUSIVE PROPERTY OF HUBBELL POWER
SYSTEMS. NO PUBLICATION, DISTRIBUTION, OR
COPIES MAY BE MADE WITHOUT THE WRITTEN
CONSENT OF HUBBELL POWER SYSTEMS. HUBBELL
POWER SYSTEMS UNPUBLISHED ALL RIGHTS