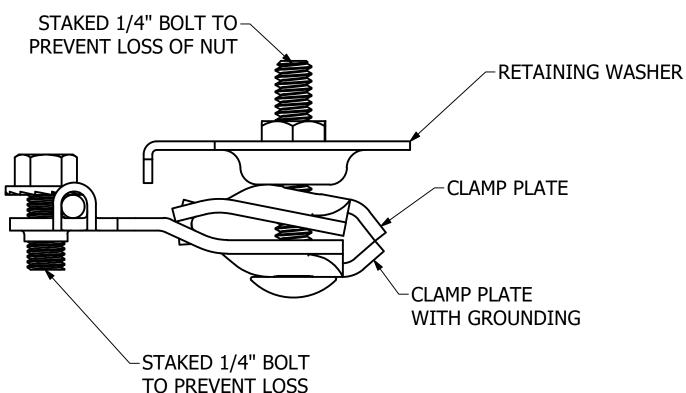

## -NOTES-

- 1. MATERIAL: GALVANIZED STEEL.
- 2. ATTACH DROP WIRE USING DROP CLAMP OR DIRECT ATTACHMENT.
- 3. ACCEPTS STRAND SIZE OF 1/4".
- 4. ACCEPTS GROUND WIRE SIZES UP TO 6 GAUGE.

CATALOG NUMBER: PSC2080572