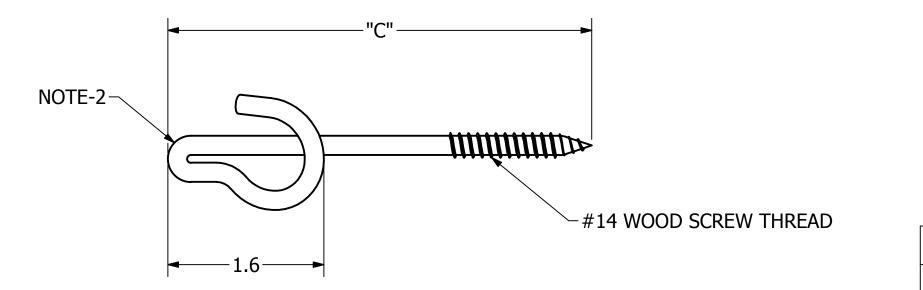

## -NOTES-

- 1. USED TO ATTACH DROP WIRE CLAMP AT THE HOME.
- 2. USE 7/16" DRIVER TO INSTALL.
- 3. STEEL, MECHANICALLY GALVANIZED TO ASTM B695, ALT: HOT DIP GALVANIZED TO ASTM A153.

| ALOG NUMBER                                                                                                                          | С   |   |
|--------------------------------------------------------------------------------------------------------------------------------------|-----|---|
| SC2170096                                                                                                                            | 4.5 |   |
| SC2170097                                                                                                                            | 6.5 |   |
|                                                                                                                                      |     | - |
| HUBBELL POWER SYSTEMS, INC.                                                                                                          |     |   |
| WRENCHABLE P HOUSE<br>HOOK                                                                                                           |     |   |
| SIZE CAT / PART / ASSY NO. DWG NO. REV   B SEE CHART DWG NO. REV   DO NOT SCALE<br>THIS DRAWING DRN BY MTH DATE 12/5/16 SHEET 1 OF 1 |     |   |