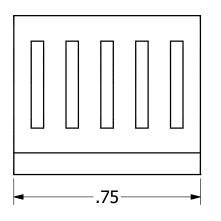

## -NOTES-

- 1. USE TO CREATE A DRIP LOOP FOR TWISTED 2-PAIR DROP CABLE. CREATE LOOP BY PASSING THE CABLE THROUGH ONE SIDE OF THE "S" AND THEN THE OTHER. PINCH THE CLIP TO SECURE THE CABLE.
- MATERIAL: ALUMINUM.