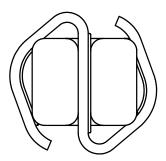

## -NOTES-

- 1. USE TO CREATE A DRIP LOOP FOR TWISTED 2-PAIR DROP CABLE. CREATE LOOP BY PASSING THE CABLE THROUGH ONE SIDE OF THE "S" AND THEN THE OTHER. PINCH THE CLIP TO SECURE THE CABLE.
- MATERIAL: ALUMINUM.

APPLICATION VIEW

CATALOG NUMBER: PSC2170155

APPLICATION VIEW

CHANCE

CONFIDENTIAL: THIS DRAWING AND ITS CONTENTS ARE CONFIDENTIAL AND THE EXCLUSIVE PROPERTY OF HUBBELL POWER SYSTEMS. NO PUBLICATION, DISTRIBUTION, OR COPIES MAY BE MADE WITHOUT THE WRITTEN CONSENT OF HUBBELL POWER SYSTEMS. DROBER THE COPYRIGHT LAWS.