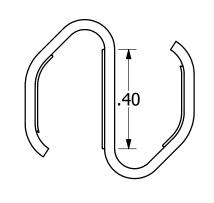

## -NOTES-

- 1. USE TO CREATE A DRIP LOOP FOR TWISTED 2-PAIR DROP CABLE. CREATE LOOP BY PASSING THE CABLE THROUGH ONE SIDE OF THE "S" AND THEN THE OTHER. PINCH THE CLIP TO SECURE THE CABLE.
- MATERIAL: ALUMINUM.