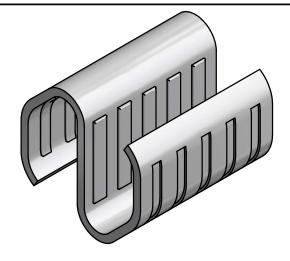

## -NOTES-

- 1. USE TO CREATE A DRIP LOOP FOR TWISTED 2-PAIR DROP CABLE. CREATE LOOP BY PASSING THE CABLE THROUGH ONE SIDE OF THE "S" AND THEN THE OTHER. PINCH THE CLIP TO SECURE THE CABLE.
- MATERIAL: ALUMINUM.

APPLICATION VIEW

CATALOG NUMBER: PSC2170155

APPLICATION VIEW

CHANCE

CONFIDENTIAL: THIS DRAWING AND ITS CONTENTS ARE CONFIDENTIAL AND THE EXCLUSIVE PROPERTY OF HUBBELL POWER SYSTEMS. NO PUBLICATION, DISTRIBUTION, OR COPIES MAY BE MADE WITHOUT THE WRITTEN CONSENT OF HUBBELL POWER SYSTEMS. DROBER THE COPYRIGHT LAWS.