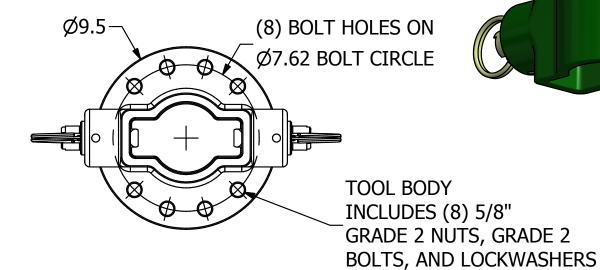

1. MAT'L:

TOOL BODY: CAST STEEL SS ADAPTER: CAST STEEL PIN ASSEMBLIES: AISI 4140

2. FINISH:

TOOL BODY: PAINTED SPRUCE GREEN SS ADAPTER: PAINTED SPRUCE GREEN