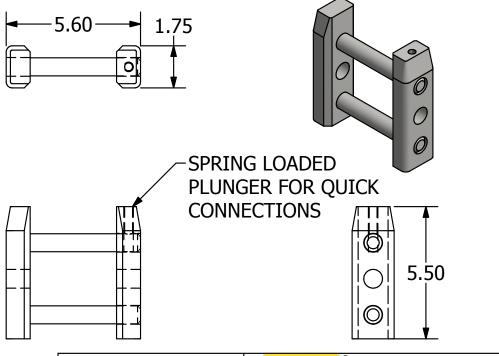

STEEL SS ADAPTER: CAST STEEL PIN ASSEMBLIES: AISI 4140

2. FINISH:

TOOL BODY: PAINTED SPRUCE GREEN SS ADAPTER: PAINTED SPRUCE GREEN







### **CHANCE®**

CONFIDENTIAL: THIS DRAWING AND ITS CONTENTS ARE CONFIDENTIAL AND THE EXCLUSIVE PROPERTY OF HUBBELL POWER SYSTEMS. NO PUBLICATION, DISTRIBUTION OR COPIES MAY BE MADE WITHOUT THE WRITTEN CONSENT OF HUBBELL POWER SYSTEMS. HUBBELL POWER SYSTEMS UNPUBLISHED ALL RIGHTS RESERVED UNDER THE COPYRIGHT LAWS.

#### HUBBELL POWER SYSTEMS INC

HUBBELL POWER SYSTEMS, Inc.

UNIVERSAL DRIVE TOOL

SIZE CAT / PART / ASSY NO. DWG NO. REV
SB SEE CHART SA3031620 E

DO NOT SCALE THIS DRAWING DRN BY TMK DATE 10/25/12 SHEET 1 / 2

# RS3500 PIN ASSEMBLY 5.60-SPRING LOADED PLUNGER FOR QUICK **CONNECTIONS** 5.50

### **RS2875 PIN ASSEMBLY**



## SS ADAPTER









SYSTEMS. NO PUBLICATION, DISTRIBUTION OR COPIES MAY BE MADE WITHOUT THE WRITTEN CONSENT OF HUBBELL POWER SYSTEMS.
HUBBELL POWER SYSTEMS UNPUBLISHED ALL RIGHTS RESERVED UNDER THE COPYRIGHT LAWS.

HUBBELL POWER SYSTEMS, Inc.

UNIVERSAL **DRIVE TOOL** 

SIZE CAT / PART / ASSY NO. DWG NO. SB | SEE CHART SA3031620 DRN BY TMK DATE 10/25/12 SHEET 2/2