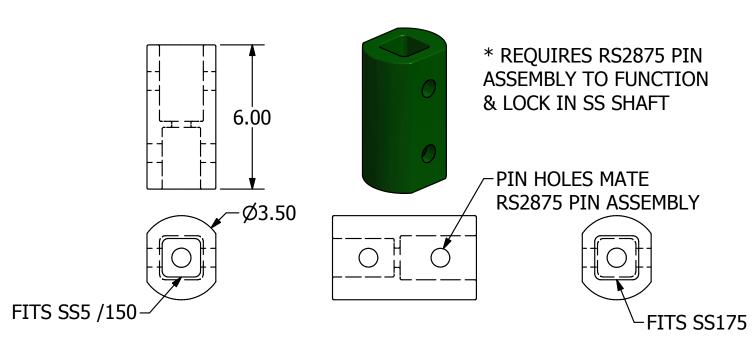

### **RS2875 PIN ASSEMBLY**

## SS ADAPTER

SYSTEMS. NO PUBLICATION, DISTRIBUTION OR COPIES MAY BE MADE WITHOUT THE WRITTEN CONSENT OF HUBBELL POWER SYSTEMS.
HUBBELL POWER SYSTEMS UNPUBLISHED ALL RIGHTS RESERVED UNDER THE COPYRIGHT LAWS.