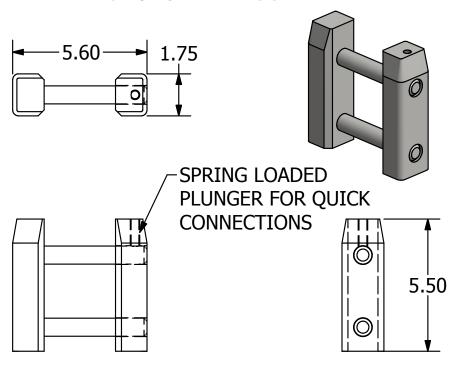

'L:

TOOL BODY: CAST STEEL SS ADAPTER: CAST STEEL PIN ASSEMBLIES: AISI 4140

2. FINISH:

TOOL BODY: PAINTED SPRUCE GREEN SS ADAPTER: PAINTED SPRUCE GREEN







### **CHANCE®**

CONFIDENTIAL: THIS DRAWING AND ITS CONTENTS ARE CONFIDENTIAL AND THE EXCLUSIVE PROPERTY OF HUBBELL POWER SYSTEMS. NO PUBLICATION, DISTRIBUTION OR COPIES MAY BE MADE WITHOUT THE WRITTEN CONSENT OF HUBBELL POWER SYSTEMS. HUBBELL POWER SYSTEMS UNPUBLISHED ALL RIGHTS RESERVED UNDER THE COPYRIGHT LAWS.

#### HUBBELL POWER SYSTEMS INC

HUBBELL POWER SYSTEMS, Inc.

UNIVERSAL DRIVE TOOL

SIZE CAT / PART / ASSY NO. DWG NO. REV
SB SEE CHART SA3031620 E

DO NOT SCALE THIS DRAWING DRN BY TMK DATE 10/25/12 SHEET 1 / 2

# RS3500 PIN ASSEMBLY 5.60-SPRING LOADED PLUNGER FOR QUICK **CONNECTIONS** 5.50

### **RS2875 PIN ASSEMBLY**



## SS ADAPTER









SYSTEMS. NO PUBLICATION, DISTRIBUTION OR COPIES MAY BE MADE WITHOUT THE WRITTEN CONSENT OF HUBBELL POWER SYSTEMS.
HUBBELL POWER SYSTEMS UNPUBLISHED ALL RIGHTS RESERVED UNDER THE COPYRIGHT LAWS.

HUBBELL POWER SYSTEMS, Inc.

UNIVERSAL **DRIVE TOOL** 

SIZE CAT / PART / ASSY NO. DWG NO. SB | SEE CHART SA3031620 DRN BY TMK DATE 10/25/12 SHEET 2/2