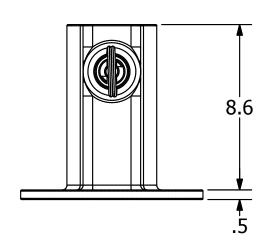

|
| C3031627       | RS3500                 | TOOL BODY & PIN ASSEMBLY       |
| C3031790       | RS3500 BUILDING CODE   | PIN ASSEMBLY                   |
| C3031691       | SS5/150, SS175, RS2875 | SS ADAPTER                     |
| C3031692       | SS5/150, SS175, RS2875 | SS ADAPTER & PIN ASSEMBLY      |
| C3031658       |                        | LOCKING DOG REPLACEMENT KIT    |
| 056653P        |                        | 5/8" GRADE 2 BOLT (QTY 1)      |
| 055827P        |                        | 5/8" SPRING LOCKWASHER (QTY 1) |
| 055803P        |                        | 5/8" GRADE 2 HEX NUT (QTY 1)   |



1. MAT'L:

TOOL BODY: CAST STEEL SS ADAPTER: CAST STEEL PIN ASSEMBLIES: AISI 4140

2. FINISH:

TOOL BODY: PAINTED SPRUCE GREEN SS ADAPTER: PAINTED SPRUCE GREEN







### **CHANCE®**

CONFIDENTIAL: THIS DRAWING AND ITS CONTENTS ARE CONFIDENTIAL AND THE EXCLUSIVE PROPERTY OF HUBBELL POWER SYSTEMS. NO PUBLICATION, DISTRIBUTION OR COPIES MAY BE MADE WITHOUT THE WRITTEN CONSENT OF HUBBELL POWER SYSTEMS. HUBBELL POWER SYSTEMS UNPUBLISHED ALL RIGHTS RESERVED UNDER THE COPYRIGHT LAWS.

#### HUBBELL POWER SYSTEMS INC

HUBBELL POWER SYSTEMS, Inc.

UNIVERSAL DRIVE TOOL

SIZE CAT / PART / ASSY NO. DWG NO. REV
SB SEE CHART SA3031620 E

DO NOT SCALE THIS DRAWING DRN BY TMK DATE 10/25/12 SHEET 1 / 2

# RS3500 PIN ASSEMBLY 5.60-SPRING LOADED PLUNGER FOR QUICK **CONNECTIONS** 5.50

### **RS2875 PIN ASSEMBLY**



## SS ADAPTER









SYSTEMS. NO PUBLICATION, DISTRIBUTION OR COPIES MAY BE MADE WITHOUT THE WRITTEN CONSENT OF HUBBELL POWER SYSTEMS.
HUBBELL POWER SYSTEM