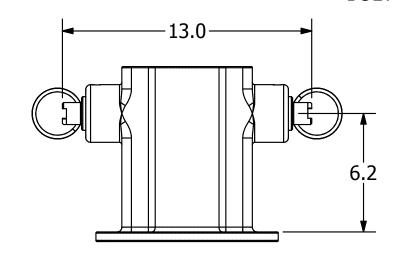

|
| C3031627       | RS3500                 | TOOL BODY & PIN ASSEMBLY       |
| C3031790       | RS3500 BUILDING CODE   | PIN ASSEMBLY                   |
| C3031691       | SS5/150, SS175, RS2875 | SS ADAPTER                     |
| C3031692       | SS5/150, SS175, RS2875 | SS ADAPTER & PIN ASSEMBLY      |
| C3031658       |                        | LOCKING DOG REPLACEMENT KIT    |
| 056653P        |                        | 5/8" GRADE 2 BOLT (QTY 1)      |
| 055827P        |                        | 5/8" SPRING LOCKWASHER (QTY 1) |
| 055803P        |                        | 5/8" GRADE 2 HEX NUT (QTY 1)   |



1. MAT'L:

TOOL BODY: CAST STEEL SS ADAPTER: CAST STEEL PIN ASSEMBLIES: AISI 4140

2. FINISH:

TOOL BODY: PAINTED SPRUCE GREEN SS ADAPTER: PAINTED SPRUCE GREEN







### **CHANCE®**

CONFIDENTIAL: THIS DRAWING AND ITS CONTENTS ARE CONFIDENTIAL AND THE EXCLUSIVE PROPERTY OF HUBBELL POWER SYSTEMS. NO PUBLICATION, DISTRIBUTION OR COPIES MAY BE MADE WITHOUT THE WRITTEN CONSENT OF HUBBELL POWER SYSTEMS. HUBBELL POWER SYSTEMS UNPUBLISHED ALL RIGHTS RESERVED UNDER THE COPYRIGHT LAWS.

#### HUBBELL POWER SYSTEMS INC

HUBBELL POWER SYSTEMS, Inc.

UNIVERSAL DRIVE TOOL

SIZE CAT / PART / ASSY NO. DWG NO. REV
SB SEE CHART SA3031620 E

DO NOT SCALE THIS DRAWING DRN BY TMK DATE 10/25/12 SHEET 1 / 2

# RS3500 PIN ASSEMBLY 5.60-SPRING LOADED PLUNGER FOR QUICK **CONNECTIONS** 5.50

### **RS2875 PIN ASSEMBLY**



## SS ADAPTER









SYSTEMS. NO PUBLICATION, DISTRIBUTION OR COPIES MAY BE MADE WITHOUT THE WRITTEN CONSENT OF HUBBELL POWER SYSTEMS.
HUBBELL POWER SYST