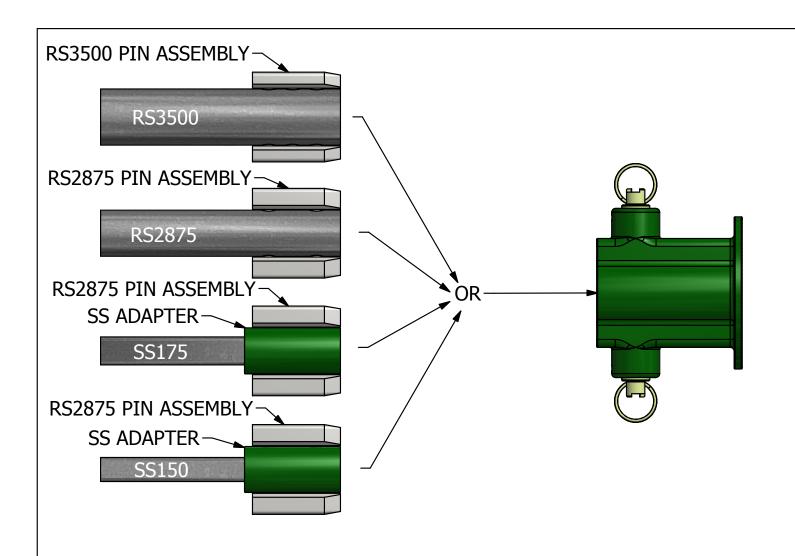

# RS3500 PIN ASSEMBLY 5.60-SPRING LOADED PLUNGER FOR QUICK **CONNECTIONS** 5.50

### **RS2875 PIN ASSEMBLY**

## SS ADAPTER

SYSTEMS. NO PUBLICATION, DISTRIBUTION OR COPIES MAY BE MADE WITHOUT THE WRITTEN CONSENT OF HUBBELL POWER SYSTEMS.
HUBBELL POWER SYSTEMS UNPUBLISHED ALL RIGHTS RESERVED UNDER THE COPYRIGHT LAWS.