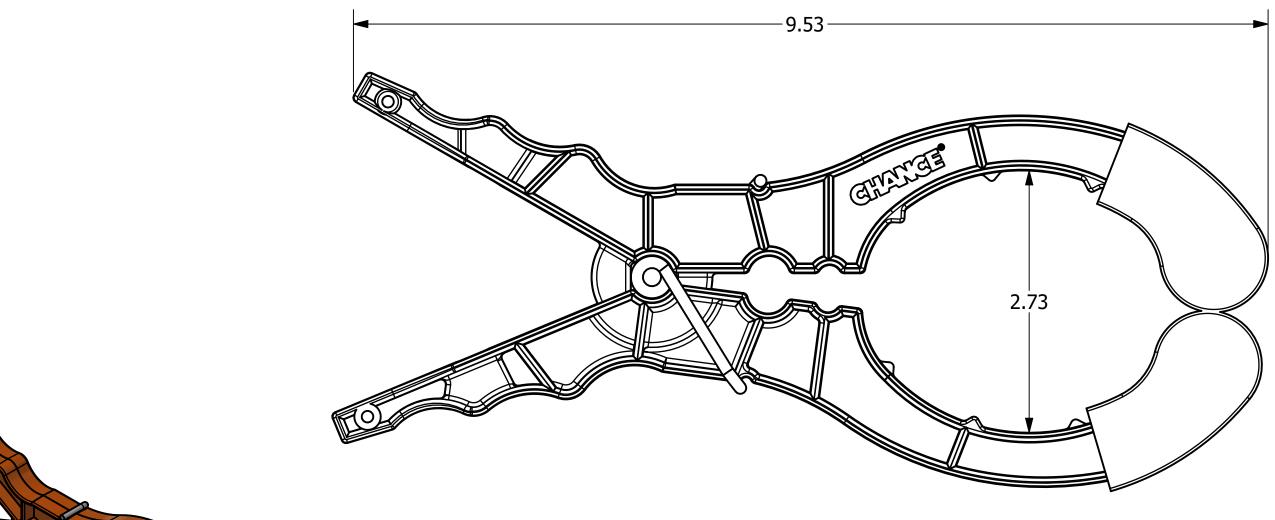

## -NOTES-

- 1. USED TO INSTALL RUBBER INSULATING BLANKETS DURING LINE WORK.
- 2. FOR USE WITH RUBBER INSULATING GLOVES.
- 3. WEIGHT: 0.3 LB.

| R | HUBBELL |
|---|---------|
|   |         |

HUBBELL POWER SYSTEMS, INC.

TITLE

**BLANKET CLAMP** 

| SIZE                       | CAT / PART / ASSY NO. |            | DWG NO.        |              | REV |
|----------------------------|-----------------------|------------|----------------|--------------|-----|
| В                          | C40                   | 060530     | SA4060530      |              | Α   |
| O NOT SCALE<br>HIS DRAWING |                       | DRN BY IMJ | DATE 10/6/2023 | SHEET 1 OF 1 |     |