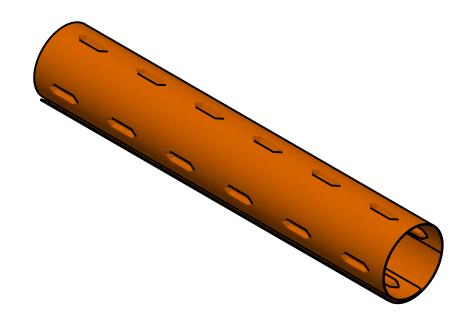

## -NOTES-

- 1. DESIGN TESTED TO ASTM F712 CLASS 4.
- 2. MAT'L: BRIGHT ORANGE ABS
- 3. MAX USE VOLTAGE OF 36.6 kV COVERED-PHASE-TO-COVERED-PHASE.
- 4. WEIGHT: 16 LB.

HUBBELL

HUBBELL POWER SYSTEMS, INC.

E A D.C

ABS POLE GUARD

SIZE CAT / PART / ASSY NO. DWG NO. REV A CAT / PART / ASSY NO. SA4060704 A CAT / PART / ASSY NO. DO NOT SCALE THIS DRAWING DRN BY IMJ DATE 10/9/2023 SHEET 1 OF 1