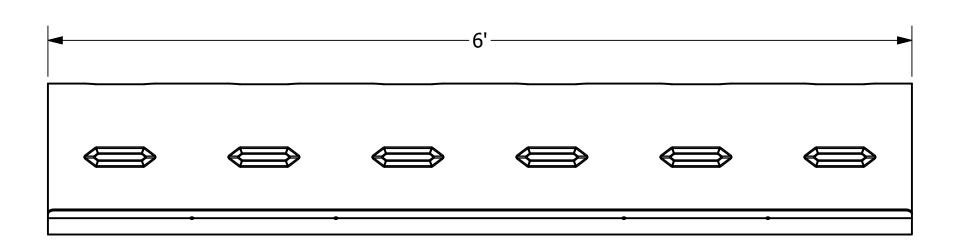

## -NOTES-

- 1. DESIGN TESTED TO ASTM F712 CLASS 4.
- 2. MAT'L: BRIGHT ORANGE ABS
- 3. MAX USE VOLTAGE OF 36.6 kV COVERED-PHASE-TO-COVERED-PHASE.
- 4. WEIGHT: 16 LB.