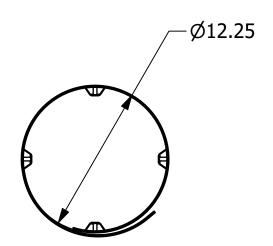

## -NOTES-

- 1. DESIGN TESTED TO ASTM F712 CLASS 4.
- 2. MAT'L: BRIGHT ORANGE ABS
- 3. MAX USE VOLTAGE OF 36.6 kV COVERED-PHASE-TO-COVERED-PHASE.
- 4. WEIGHT: 16 LB.