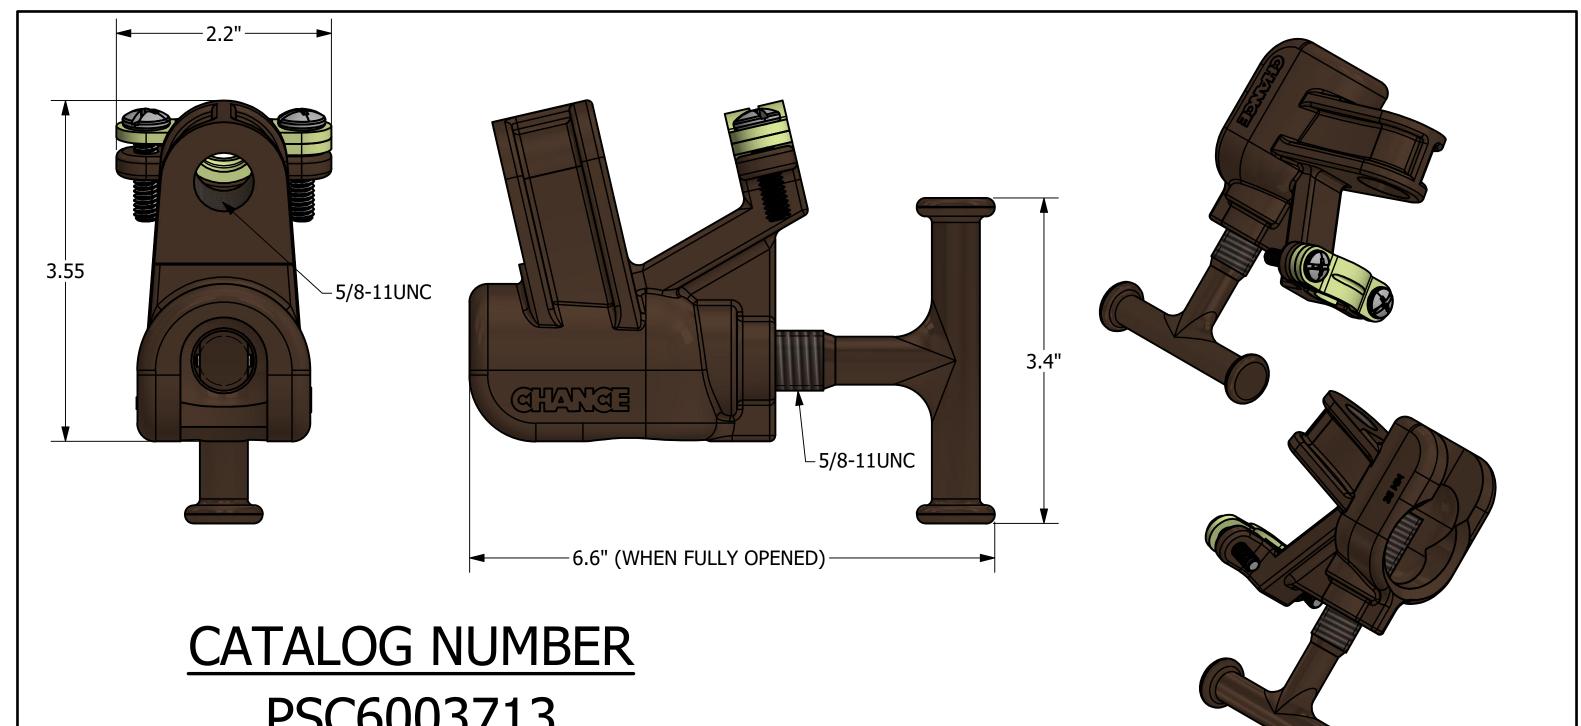

## PSC6003713

\*For use with 35mm Ball Stud, PSC6003581\*

| ASTM Grade                           | 6H       |  |
|--------------------------------------|----------|--|
| Rated Current - 15 Cycles (X/R = 30) | 55kA     |  |
| Required Torque                      | 25 ft-lb |  |

| ) | HUBBELL |  |
|---|---------|--|
| ' |         |  |

HUBBELL POWER SYSTEMS, INC.

**BALL STUD** GROUND CLAMP, 35mm

| IZE   | CAT / P      | ART / ASSY NO.    | DWG NO.              |           | REV  |
|-------|--------------|-------------------|----------------------|-----------|------|
| В     | PSC          | 6003713           | SA6003713            |           | Α    |
| O NOT | SCALE RAWING | DRN BY <b>TLK</b> | DATE <b>01/14/21</b> | SHEET 1 C | )F 1 |