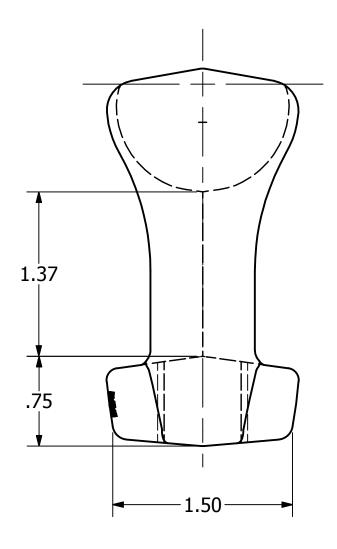

## =NOTES=

- MAT'L: STEEL. HOT DIP GALVANIZED PER ASTM A153 (LATEST REVISION).
- 2. RATED TENSILE STRENGTH 18,350 LB PER IEEE C135.80

B | 6511 | SA6511 | A

DO NOT SCALE | DRN BY JMT | DATE 3/27/19 | SHEET 1 OF 1