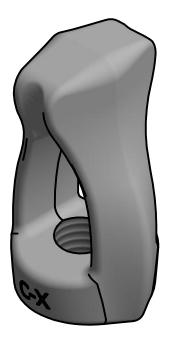

| POWER SYSTEMS, INC. | BHUBBELL POWER SYSTEMS, INC |
|---------------------|-----------------------------|
| TITLE               | TUINADUE\/E                 |

THIMBLEYE

NUT

SIZE | CAT / PART / ASSY NO. | DWG NO. | REV