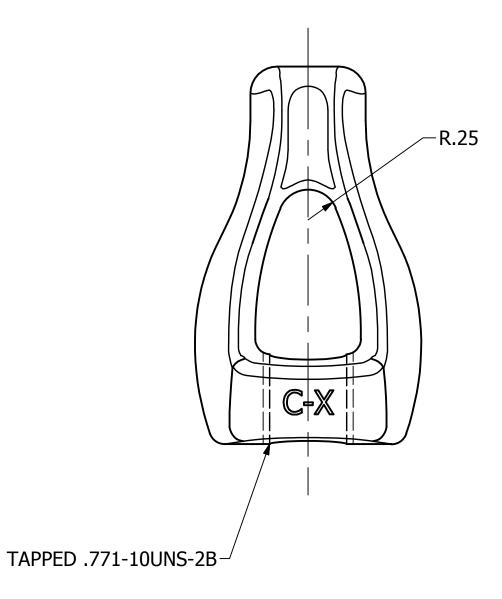

## =NOTES=

- MAT'L: STEEL. HOT DIP GALVANIZED PER ASTM A153 (LATEST REVISION).
- 2. RATED TENSILE STRENGTH 18,350 LB PER IEEE C135.80

B | 6511 | SA6511 | A

DO NOT SCALE | DRN BY JMT | DATE 3/27/19 | SHEET 1 OF 1