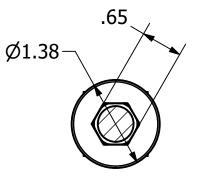

#### -NOTES-

- 1. MATERIAL: HOT ROLLED STEEL.
- 2. HOT DIP GALVANIZED PER ASTM A153 (LATEST REVISION).
- 3. ALL DIMENSIONS IN INCHES.

SECTION A APPLIES TO BOTH