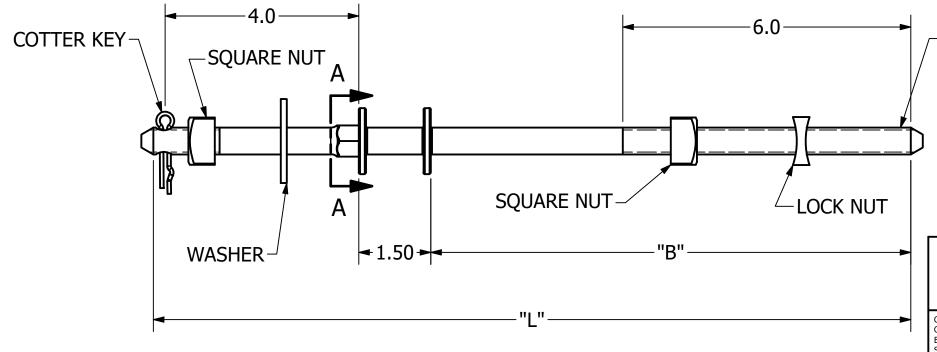

# DOUBLE UPSET SPOOL BOLT

5/8-11 UNC ROLLED THREAD

### DOUBLE UPSET SPOOL BOLTS

| CATALOG NUMBER | "B"   | "L"   |
|----------------|-------|-------|
| 7826           | 8.00  | 13.75 |
| 7828           | 9.00  | 14.75 |
| 7830           | 10.00 | 15.75 |
| 7832           | 12.00 | 17.75 |
| 7834           | 14.00 | 19.75 |
| PS7836         | 16.00 | 21.75 |
| PS7840         | 20.00 | 25.75 |

#### -NOTES-

- 1. MATERIAL: HOT ROLLED STEEL.
- 2. HOT DIP GALVANIZED PER ASTM A153 (LATEST REVISION).
- 3. ALL DIMENSIONS IN INCHES.

SECTION A APPLIES TO BOTH