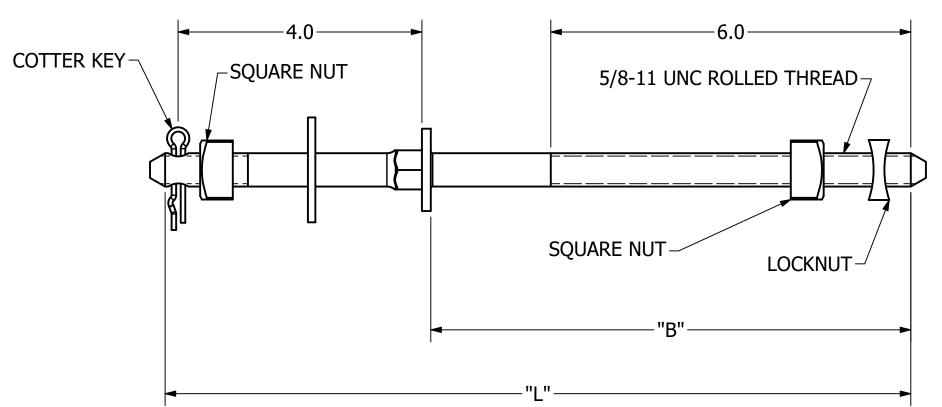

# SINGLE UPSET SPOOL BOLT

#### -NOTES-

- 1. MATERIAL: HOT ROLLED STEEL.
- 2. HOT DIP GALVANIZED PER ASTM A153 (LATEST REVISION).
- 3. ALL DIMENSIONS IN INCHES.

SECTION A APPLIES TO BOTH

### SINGLE UPSET SPOOL BOLTS

| CATALOG NUMBER | "B"   | "L"   |
|----------------|-------|-------|
| 7741           | 8.00  | 12.50 |
| 774112         | 9.00  | 13.50 |
| 7742           | 10.00 | 14.50 |
| 7743           | 12.00 | 16.50 |
| 7744           | 14.00 | 18.50 |
| PS7745         | 16.00 | 20.50 |
| PS7746         | 18.00 | 22.50 |
| PS7747         | 20.00 | 24.50 |
|                |       |       |