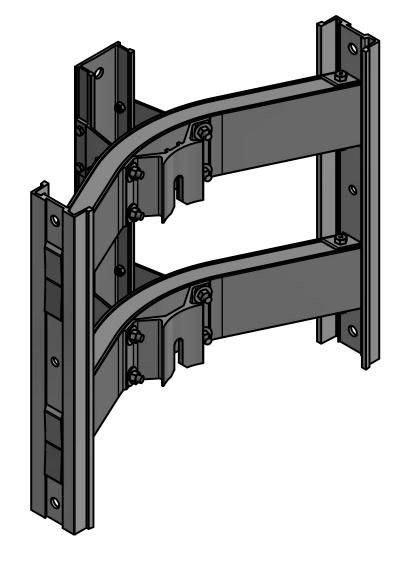

R

HUBBELL POWER SYSTEMS, INC.

TITLE

WING CLUSTER MOUNT

 SIZE
 CAT / PART / ASSY NO.
 DWG NO.
 REV

 B
 SAC12MW30A
 SAC12MW30A
 A

 DO NOT SCALE THIS DRAWING
 DRN BY OJS
 DATE 2/5/2020
 SHEET 1 OF 1