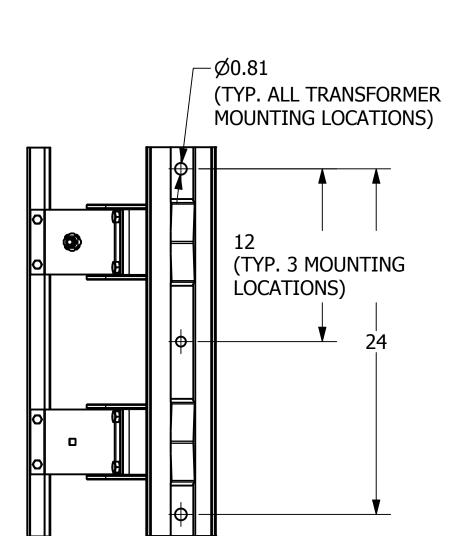

## -NOTES-

- 1. ASSEMBLED COMPLETE AS SHOWN.
- 2. MATERIAL: ALUMINUM (RACK BODY), GALVANIZED STEEL (HARDWARE).
- 3. ASSEMBLIES SUPPLIED WITH 5/8" X 2" SQUARE HEAD MACHINE BOLTS (QTY. 6), (HEX NUTS AND LOCKWASHERS INCLUDED).