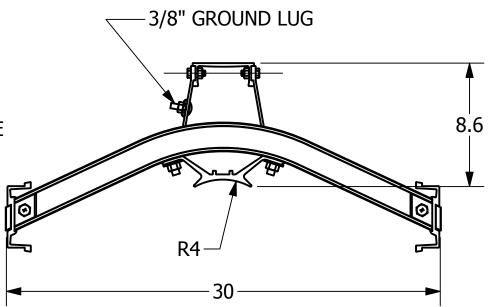

## -NOTES-

- 1. ASSEMBLED COMPLETE AS SHOWN.
- 2. MATERIAL: ALUMINUM (RACK BODY), GALVANIZED STEEL (HARDWARE).
- 3. ASSEMBLIES SUPPLIED WITH 5/8" X 2" SQUARE HEAD MACHINE BOLTS (QTY. 6), (HEX NUTS AND LOCKWASHERS INCLUDED).