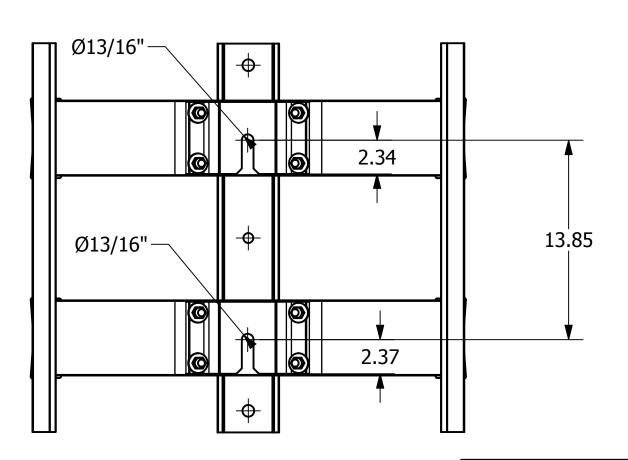

## -NOTES-

- 1. ASSEMBLED COMPLETE AS SHOWN.
- 2. MATERIAL: ALUMINUM (RACK BODY), GALVANIZED STEEL (HARDWARE).
- 3. ASSEMBLIES SUPPLIED WITH 5/8" X 2" SQUARE HEAD MACHINE BOLTS (QTY. 6), (HEX NUTS AND LOCKWASHERS INCLUDED).