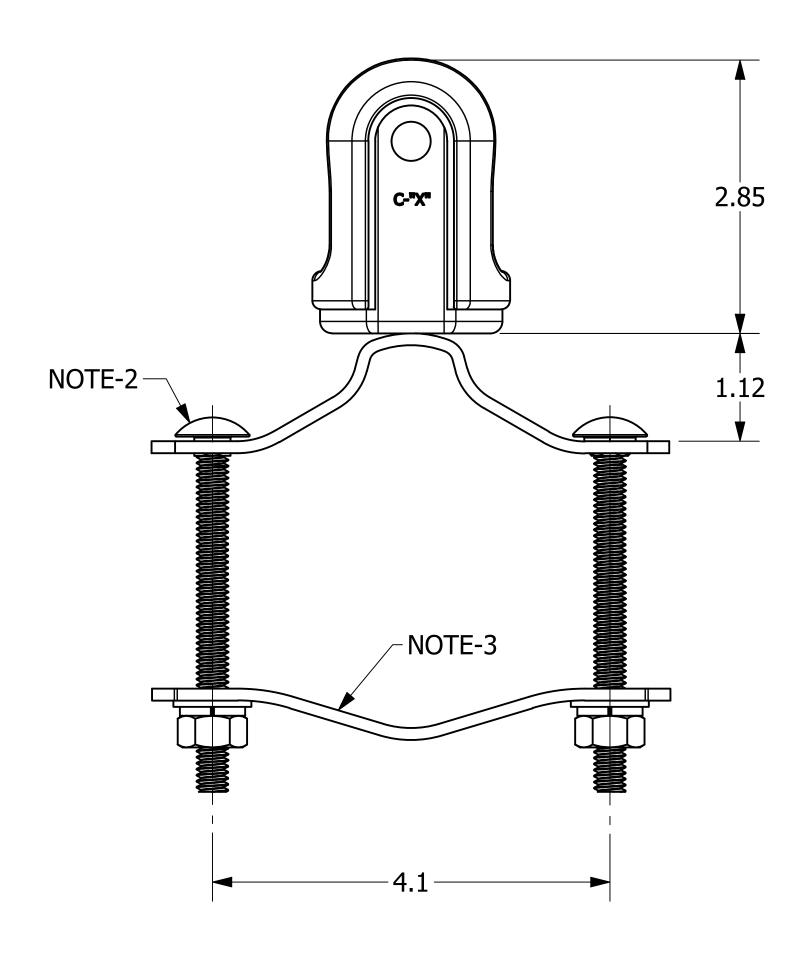

## -NOTES-

- 1. INSULATOR MATERIAL: PORCELAIN CLAMP MATERIAL: ZINC PLATED STEEL
- 2. ASSEMBLY INCLUDES 2, 3/8" CARRIAGE BOLTS, WASHERS, LOCKWASHERS, AND HEX NUTS
- 3. CLAMP ADJUSTABLE TO FIT 1-1/4" TO 2-1/2" DIAMETER PIPE