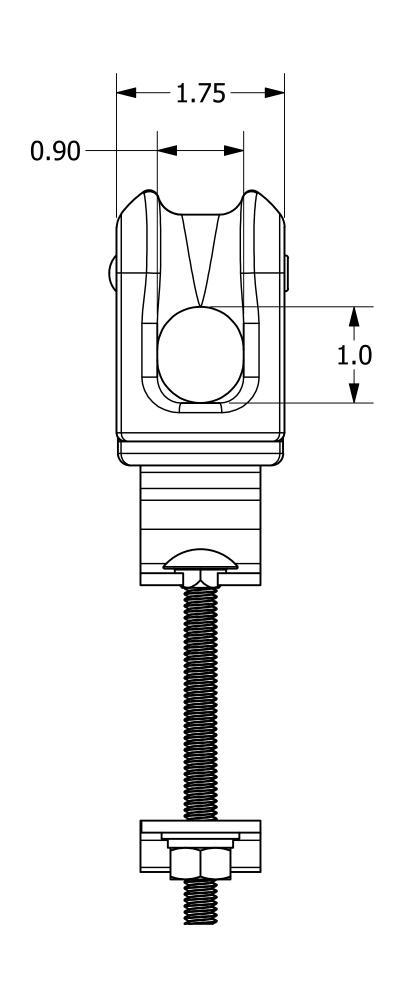

## -NOTES-

- 1. INSULATOR MATERIAL: PORCELAIN CLAMP MATERIAL: ZINC PLATED STEEL
- 2. ASSEMBLY INCLUDES 2, 3/8" CARRIAGE BOLTS, WASHERS, LOCKWASHERS, AND HEX NUTS
- 3. CLAMP ADJUSTABLE TO FIT 1-1/4" TO 2-1/2" DIAMETER PIPE