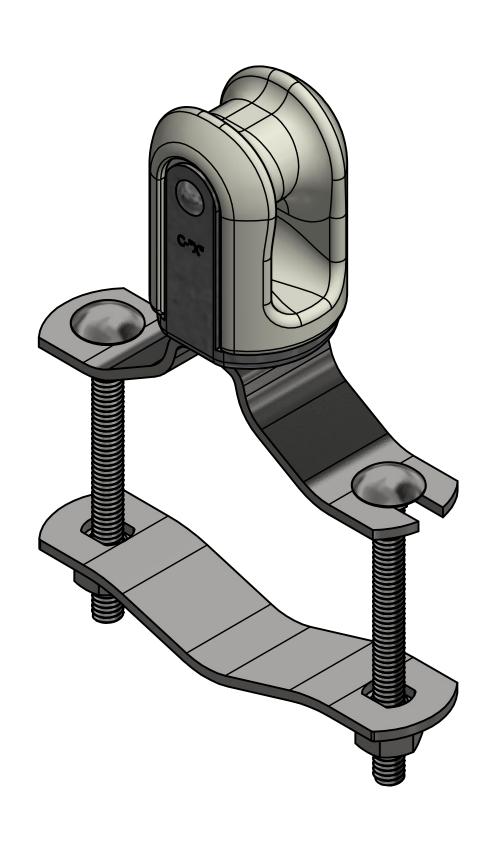

RESERVED UNDER THE COPYRIGHT LAWS.

\*\* HUBBELL POWER SYSTEMS, INC.

WIREHOLDER PIPE MOUNTED