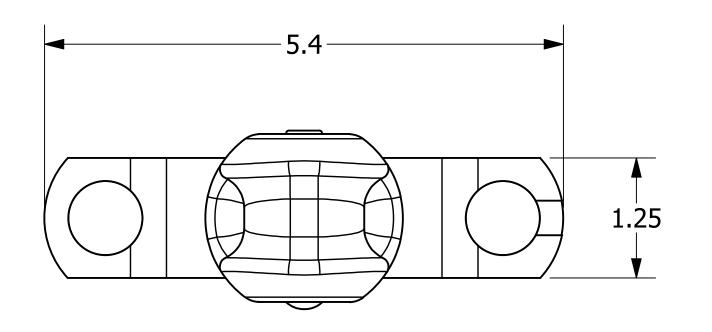

## -NOTES-

- 1. INSULATOR MATERIAL: PORCELAIN CLAMP MATERIAL: ZINC PLATED STEEL
- 2. ASSEMBLY INCLUDES 2, 3/8" CARRIAGE BOLTS, WASHERS, LOCKWASHERS, AND HEX NUTS
- 3. CLAMP ADJUSTABLE TO FIT 1-1/4" TO 2-1/2" DIAMETER PIPE