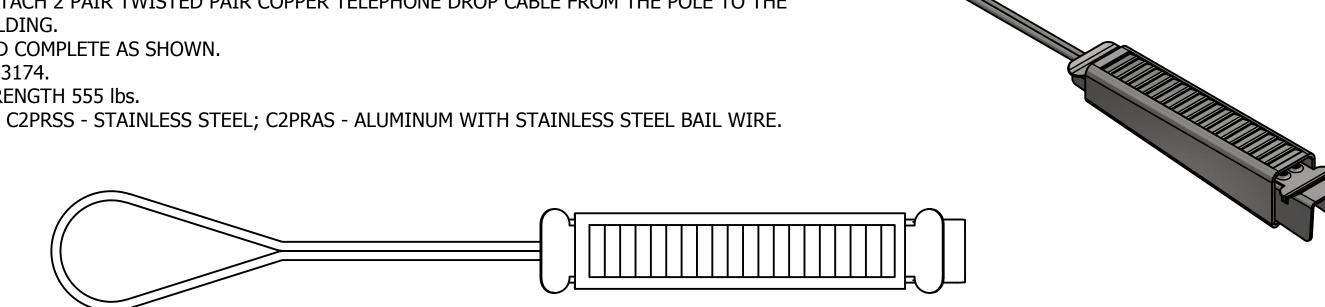

- USE TO ATTACH 2 PAIR TWISTED PAIR COPPER TELEPHONE DROP CABLE FROM THE POLE TO THE HOME/BUILDING.
- ASSEMBLED COMPLETE AS SHOWN.
- MEETS GR-3174.
- CLAMP STRENGTH 555 lbs.
- MATERIAL: C2PRSS STAINLESS STEEL; C2PRAS ALUMINUM WITH STAINLESS STEEL BAIL WIRE.

| CATALOG NUMBER | MATERIAL                 |
|----------------|--------------------------|
| C2PRSS         | STAINLESS STEEL (NOTE 3) |
| C2PRAS         | ALUMINUM (NOTE 3)        |

**CHANCE®** 

CONFIDENTIAL: THIS DRAWING AND ITS CONTENTS ARE CONFIDENTIAL AND THE EXCLUSIVE PROPERTY OF HUBBELL POWER SYSTEMS. NO PUBLICATION, DISTRIBUTION, OR COPIES MAY BE MADE WITHOUT THE WRITTEN CONSENT OF HUBBELL POWER SYSTEMS. HUBBELI POWER SYSTEMS UNPUBLISHED ALL RIGHTS RESERVED UNDER THE COPYRIGHT LAWS.