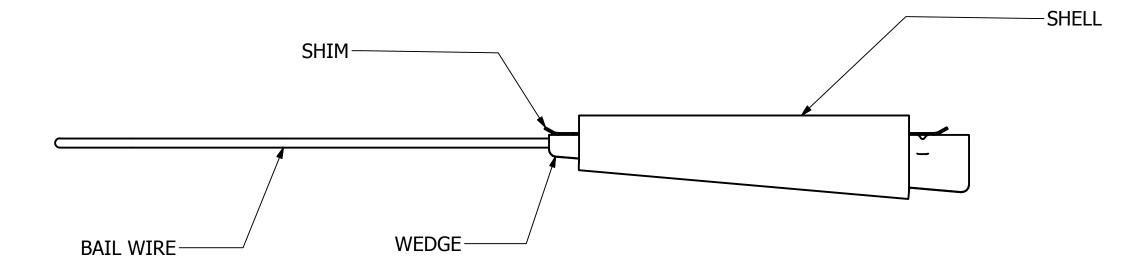

- USE TO ATTACH 2 PAIR TWISTED PAIR COPPER TELEPHONE DROP CABLE FROM THE POLE TO THE HOME/BUILDING.
- ASSEMBLED COMPLETE AS SHOWN.
- MEETS GR-3174.
- CLAMP STRENGTH 555 lbs.
- MATERIAL: C2PRSS STAINLESS STEEL; C2PRAS ALUMINUM WITH STAINLESS STEEL BAIL WIRE.