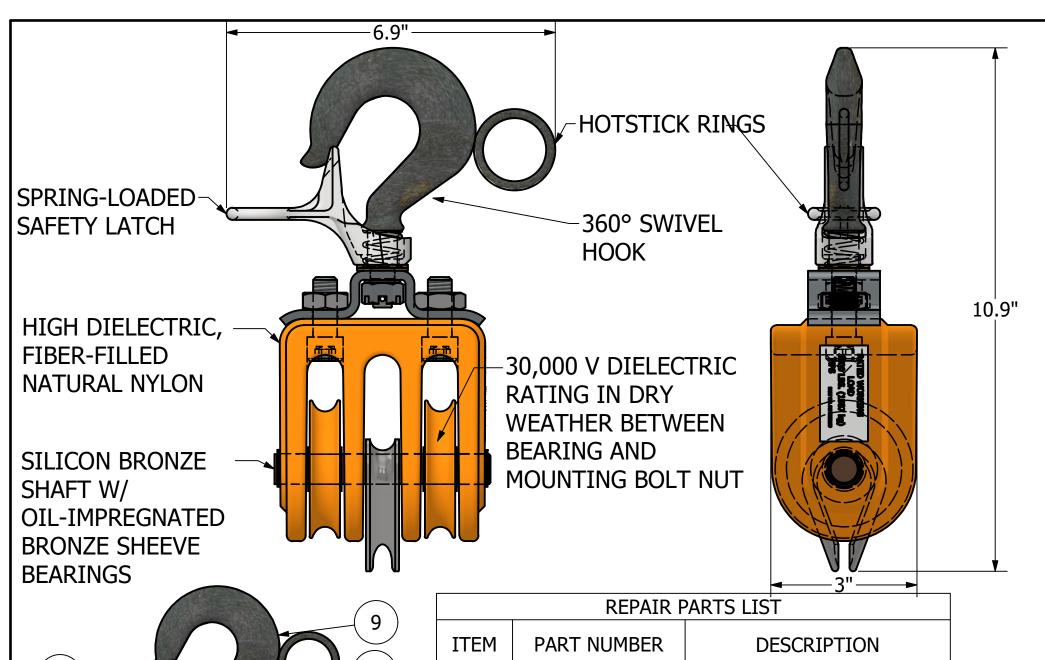

## CATALOG NUMBER C4000919

| MAX LOAD RATING   | 3500 lbs (1587 kg) |
|-------------------|--------------------|
| WEIGHT            | 3.3 lbs (1.5 kg)   |
| STYLE             | DOUBLE BLOCK W     |
| SITLE             | BECKET             |
| MAX ROPE DIAMETER | 1/2"               |

| 13  | 9 12  |
|-----|-------|
| 10  | 15    |
| 14  | 3     |
| (1) | 6   7 |
| 5   | 5     |
| (2) |       |

|      |             | ·                        |
|------|-------------|--------------------------|
| ITEM | PART NUMBER | DESCRIPTION              |
| 1    | P4000900P   | INSULATED BLOCK (TRIPLE) |
| 2    | P4000901P   | SHEAVE                   |
| 3    | P4000902P   | BEARING                  |
| 5    | P4000905P   | TRUARC RING              |
| 6    | 059386P     | SLOTTED NUT              |
| 7    | 058865P     | ROLL PIN .093 X .750     |
| 8    | P4000908P   | THIMBLE                  |
| 9    | E4000910P   | HOOK ASSEMBLY            |
| 10   | P0011349P   | SKT HD BOLT 1/2 X 1-1/4  |
| 12   | 019563P     | SPRING                   |
| 13   | P4000570P   | SAFETY LATCH             |
| 14   | 058941P     | HEX NUT, 1/2-13", SS     |
| 15   | 056646P     | WASHER FLAT BRASS        |