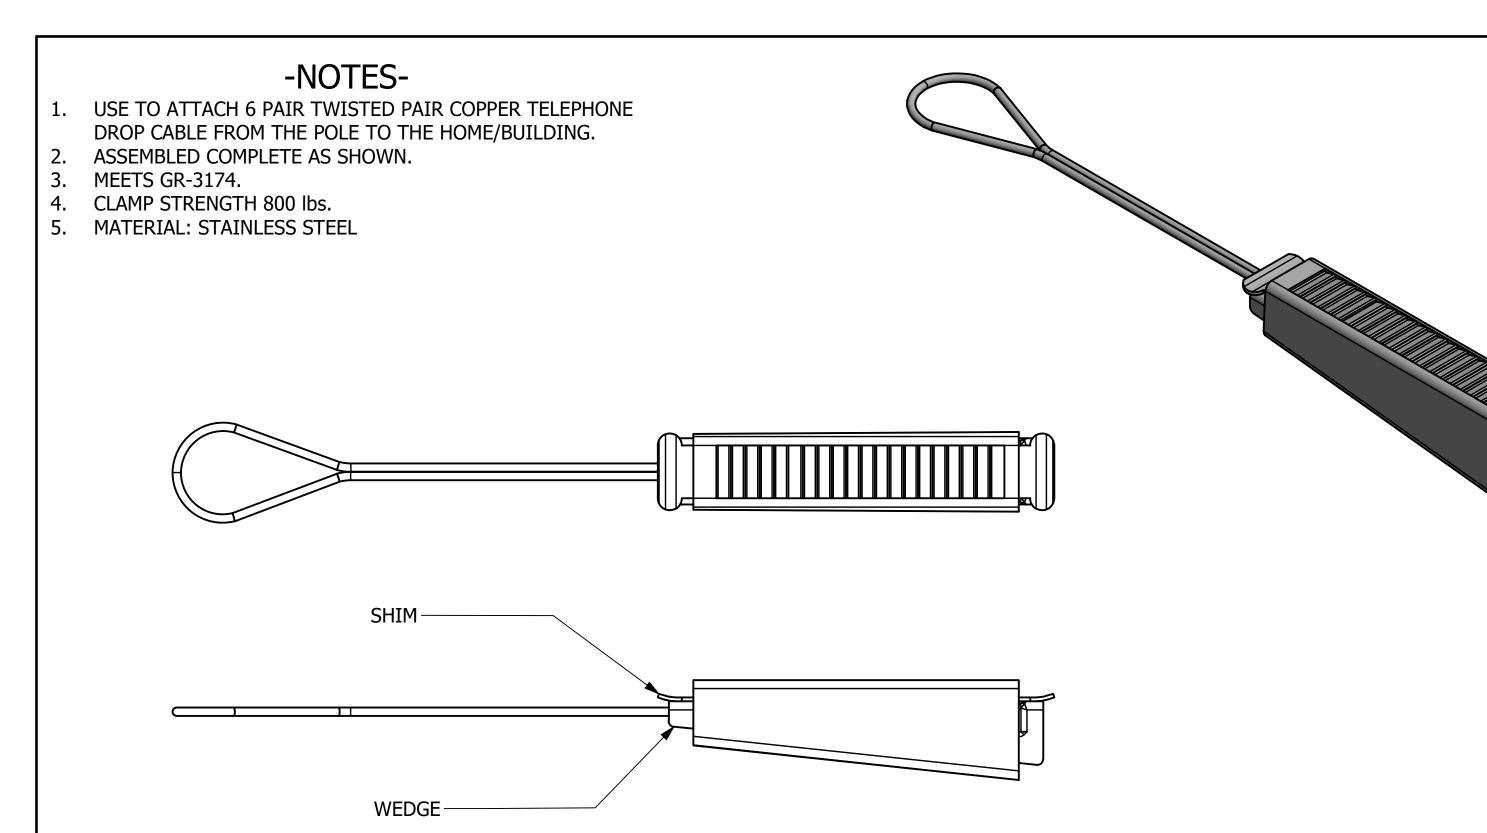

HUBBELL

HUBBELL POWER SYSTEMS, INC.

11116

DROP CLAMP 6 PAIR

| O I / LIK |                        |                 |           |      |
|-----------|------------------------|-----------------|-----------|------|
| SIZE      | CAT / PART / ASSY NO.  | DWG NO.         |           | REV  |
| В         | C6PRSD                 | SAC6PRD         |           | В    |
| DO NO     | T SCALE DRN BY SARGENT | DATE 06/02/2023 | SHEET 1 C | )F 1 |