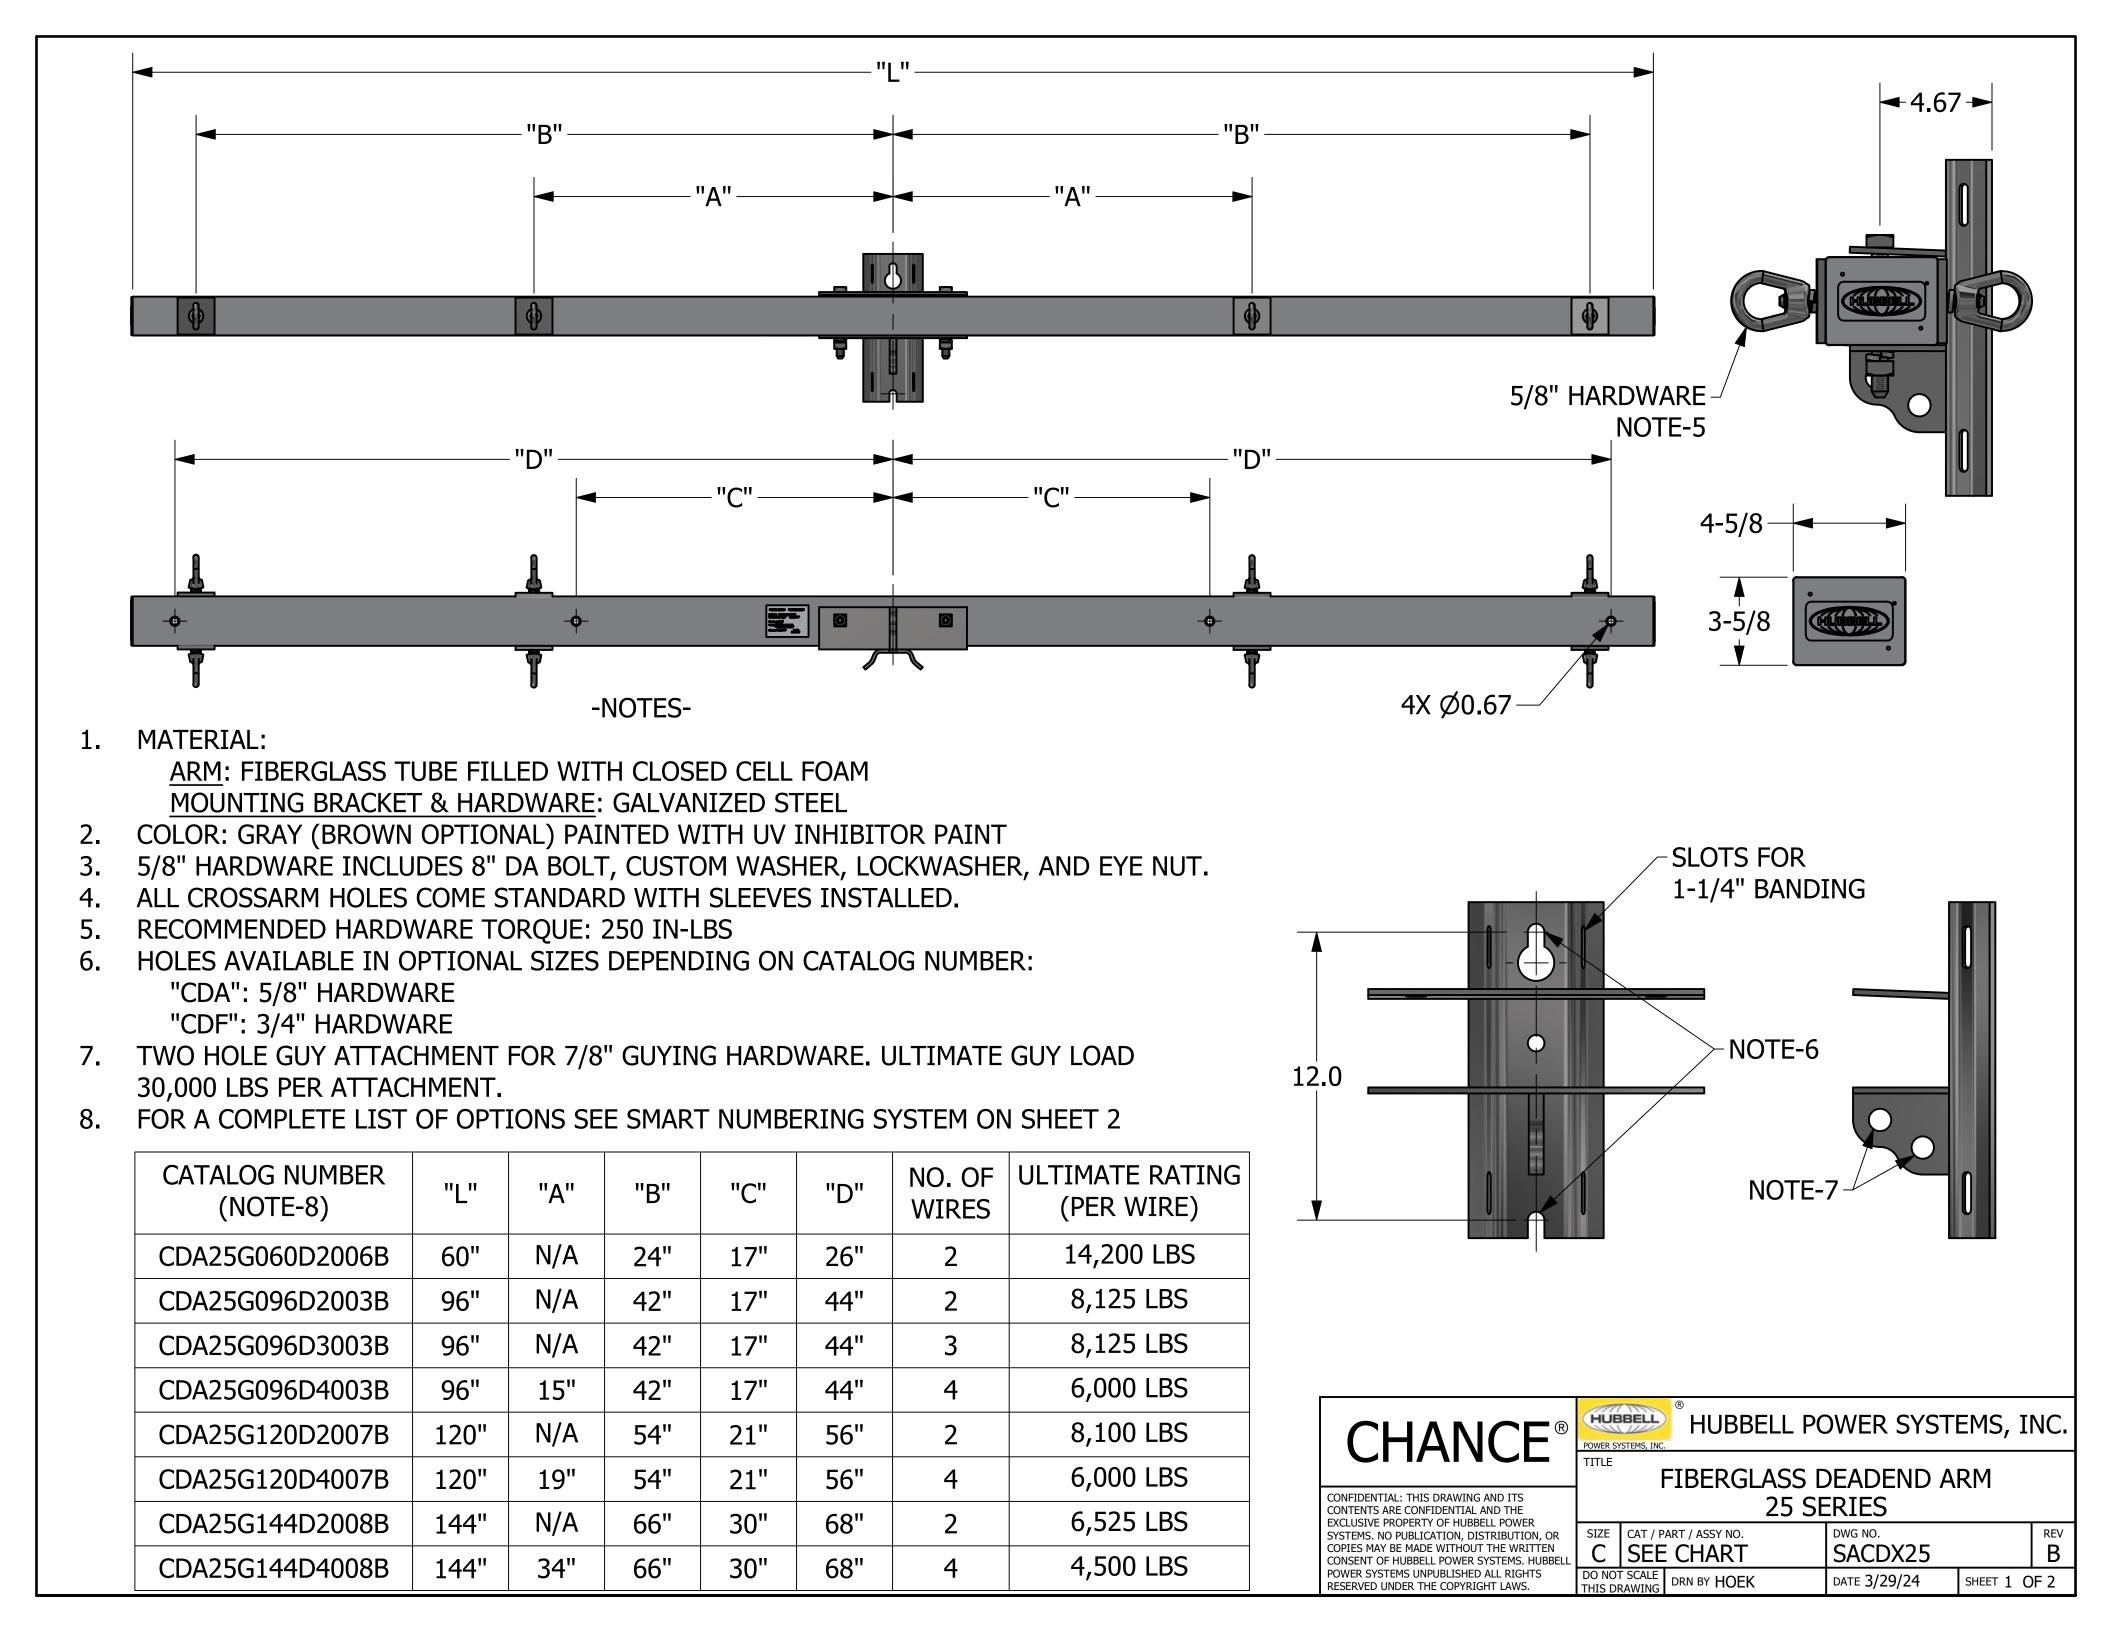

## HPS 25 SERIES FIBERGLASS DEADEND SMART NUMBERING SYSTEM

(CONSULT FACTORY FOR CUSTOM DRILL PATTERNS)

| CHANCE®                                                                             | BUBBELL POWER SYSTEMS, INC. |                       |              |           |     |
|-------------------------------------------------------------------------------------|-----------------------------|-----------------------|--------------|-----------|-----|
| CONFIDENTIAL: THIS DRAWING AND ITS                                                  | FIBERGLASS DEADEND ARM      |                       |              |           |     |
| CONTENTS ARE CONFIDENTIAL AND THE<br>EXCLUSIVE PROPERTY OF HUBBELL POWER            |                             |                       |              |           |     |
| SYSTEMS. NO PUBLICATION, DISTRIBUTION, OR                                           | SIZE                        | CAT / PART / ASSY NO. | DWG NO.      |           | REV |
| COPIES MAY BE MADE WITHOUT THE WRITTEN<br>CONSENT OF HUBBELL POWER SYSTEMS. HUBBELL | C                           | SEE CHART             | SACDX25      |           | В   |
| POWER SYSTEMS UNPUBLISHED ALL RIGHTS<br>RESERVED UNDER THE COPYRIGHT LAWS.          |                             | T SCALE DRN BY HOEK   | DATE 3/29/24 | SHEET 2 O | F 2 |