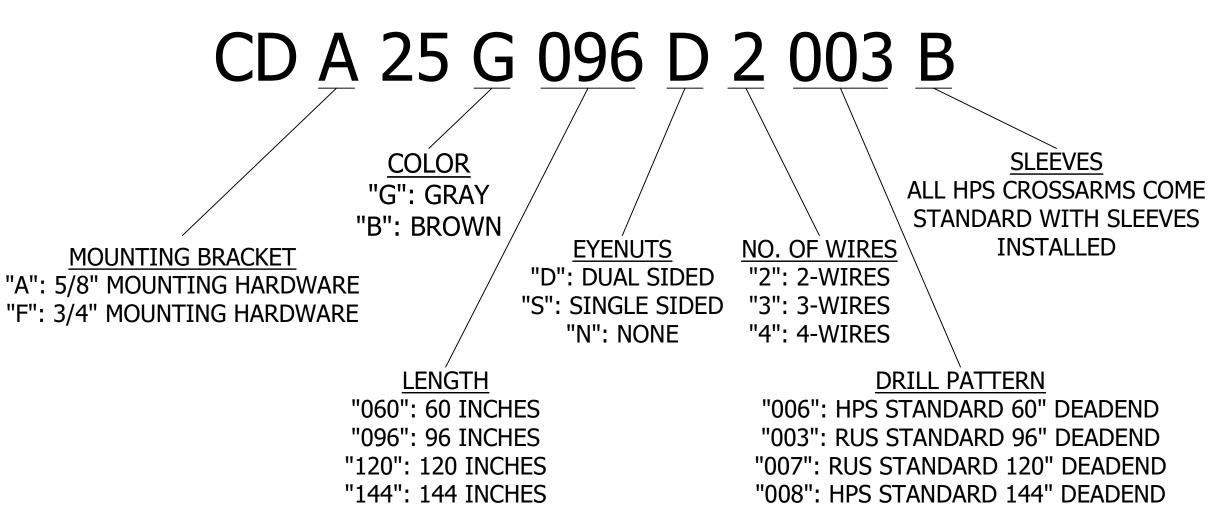

## HPS 25 SERIES FIBERGLASS DEADEND SMART NUMBERING SYSTEM

(CONSULT FACTORY FOR CUSTOM DRILL PATTERNS)

| CHANCE®                                                                             | BUBBELL POWER SYSTEMS, INC. |                       |              |           |     |
|-------------------------------------------------------------------------------------|-----------------------------|-----------------------|--------------|-----------|-----|
| CONFIDENTIAL: THIS DRAWING AND ITS                                                  | FIBERGLASS DEADEND ARM      |                       |              |           |     |
| CONTENTS ARE CONFIDENTIAL AND THE<br>EXCLUSIVE PROPERTY OF HUBBELL POWER            |                             |                       |              |           |     |
| SYSTEMS. NO PUBLICATION, DISTRIBUTION, OR                                           | SIZE                        | CAT / PART / ASSY NO. | DWG NO.      |           | REV |
| COPIES MAY BE MADE WITHOUT THE WRITTEN<br>CONSENT OF HUBBELL POWER SYSTEMS. HUBBELL | C                           | SEE CHART             | SACDX25      |           | В   |
| POWER SYSTEMS UNPUBLISHED ALL RIGHTS<br>RESERVED UNDER THE COPYRIGHT LAWS.          |                             | T SCALE DRN BY HOEK   | DATE 3/29/24 | SHEET 2 O | F 2 |