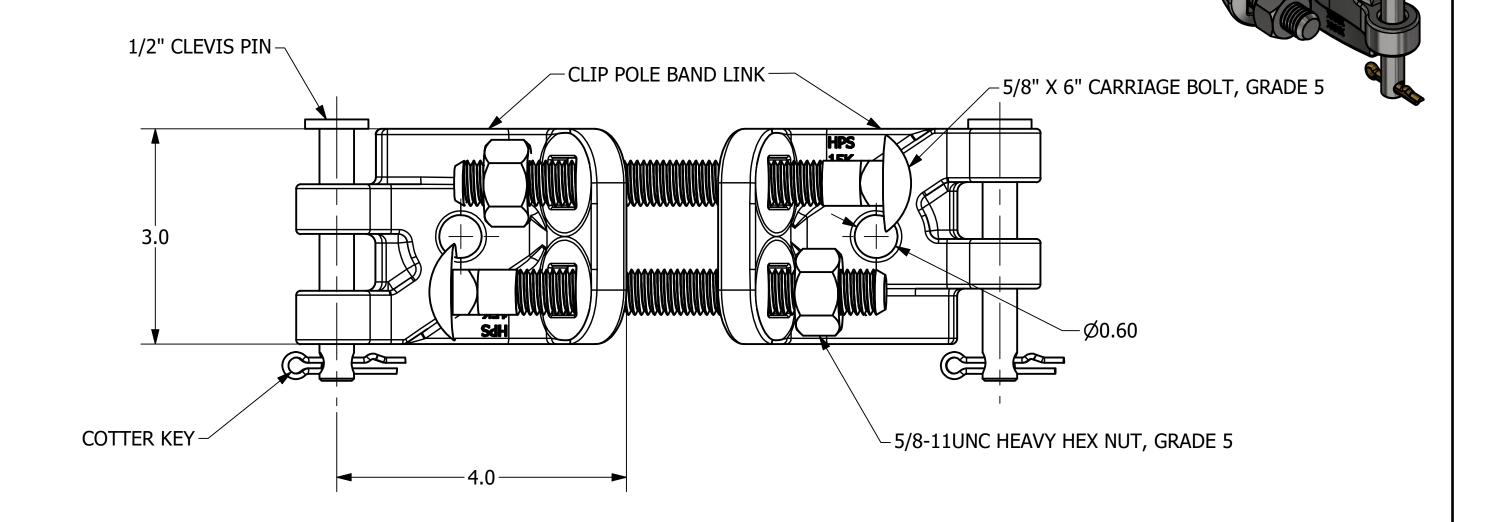

- 1. LINK MATERIAL: 60-40-18 DUCTILE IRON PER ASTM A536.
- 2. PIN MATERIAL: STEEL PER ASTM A325.
- 3. BOLT/NUT MATERIAL: GRADE 5 STEEL PER SAE J995.
- 4. COTTER KEY MATERIAL: BRASS OR 300 SERIES STAINLESS STEEL.
- 5. FINISH: HOT DIP GALVANIZED PER ASMT A153.

## CATALOG NUMBER PSCCLP2

## HUBBELL POWER CASE AND

HUBBELL POWER SYSTEMS, INC.

TITLE

CLIP POLE BAND LINK ASSEMBLY

| SIZE        | CAT / PART / ASSY NO. |                | DWG NO.     |              | REV |
|-------------|-----------------------|----------------|-------------|--------------|-----|
| В           | PSC                   | CLP2           | SACLP2      |              | Α   |
| O NOT SCALE |                       | DRN BY TOLIVER | DATE 6/2/22 | SHEET 1 OF 1 |     |