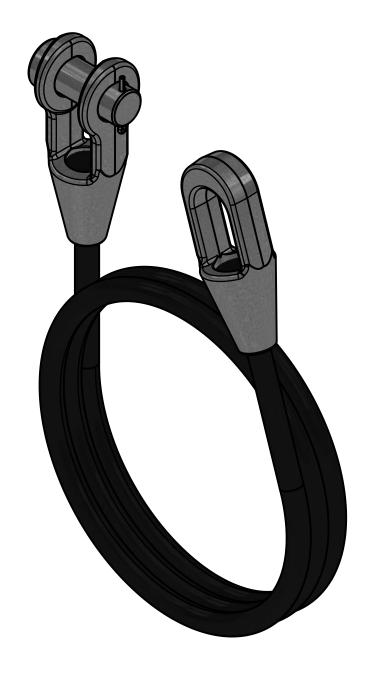

## **CHANCE**®

CONFIDENTIAL: THIS DRAWING AND ITS
CONTENTS ARE CONFIDENTIAL AND THE
EXCLUSIVE PROPERTY OF HUBBELL POWER
SYSTEMS. NO PUBLICATION, DISTRIBUTION, OR
COPIES MAY BE MADE WITHOUT THE WRITTEN
CONSENT OF HUBBELL POWER SYSTEMS. HUBBELL
POWER SYSTEMS UNPUBLISHED ALL RIGHTS
RESERVED UNDER THE COPYRIGHT LAWS.

HUBBELL

HUBBELL POWER SYSTEMS, INC.

POWER SYSTEMS, INC

BARRY D.E.W. LINE(TM)
INSULATING HEAVY ROPE LINK

| SIZE | CAT / PART / ASSY NO. | [ |
|------|-----------------------|---|
| В    | PSCDEWNK38X010        | 9 |

DWG NO.
SADEWNK38X010

DO NOT SCALE DRN BY HRW DATE 12/0

DATE 12/02/2022 SHEET 1 OF 1