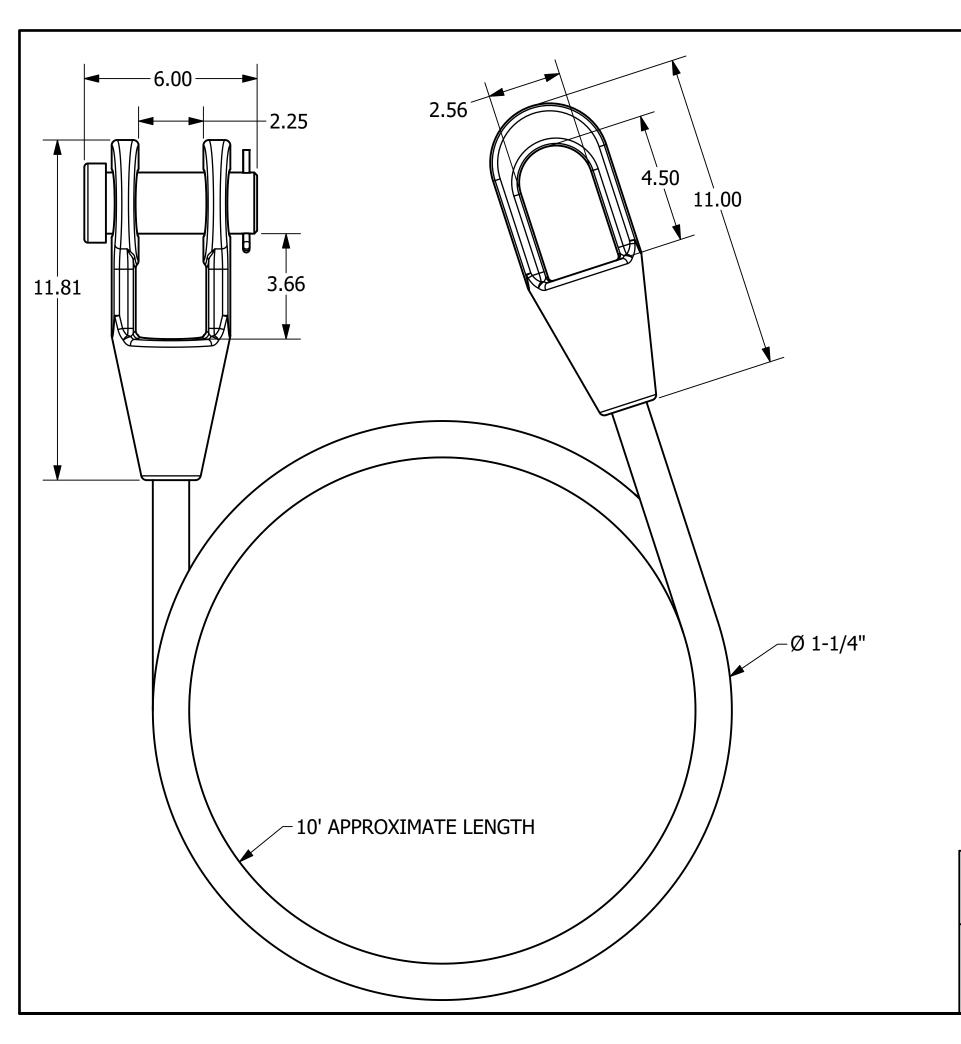

## **CHANCE**®

CONFIDENTIAL: THIS DRAWING AND ITS
CONTENTS ARE CONFIDENTIAL AND THE
EXCLUSIVE PROPERTY OF HUBBELL POWER
SYSTEMS. NO PUBLICATION, DISTRIBUTION, OR
COPIES MAY BE MADE WITHOUT THE WRITTEN
CONSENT OF HUBBELL POWER SYSTEMS. HUBBELL
POWER SYSTEMS UNPUBLISHED ALL RIGHTS
RESERVED UNDER THE COPYRIGHT LAWS.

HUBBELL

HUBBELL POWER SYSTEMS, INC.

POWER SYSTEMS, INC

BARRY D.E.W. LINE(TM)
INSULATING HEAVY ROPE LINK

| SIZE | CAT / PART / ASSY NO. | [ |
|------|-----------------------|---|
| В    | PSCDEWNK38X010        | 9 |

DWG NO.
SADEWNK38X010

DO NOT SCALE DRN BY HRW DATE 12/0

DATE 12/02/2022 SHEET 1 OF 1