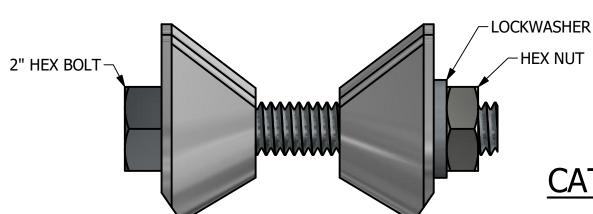

## -NOTES-

- 1. CLAMP MATERIAL: CAST ALUMINUM HARDWARE MATERIAL: GALVANIZED STEEL.
- 2. USES 5/16" HARDWARE.
- 3. FITS 5/8", 3/4", AND 1" DIAMETER TWINEYES.
- 4. FOR USE IN EXPANDING ANCHORS AND ROCK ANCHORS.

CATALOG NUMBER: G5061

## TWINEYE BONDING CLAMP

|   | SIZE                         | CAT / PART / ASSY NO. |             | DWG NO.       |              | REV |
|---|------------------------------|-----------------------|-------------|---------------|--------------|-----|
| L | Α                            | G5061                 |             | SAG5061       |              | Α   |
|   | DO NOT SCALE<br>THIS DRAWING |                       | DRN BY HOEK | DATE 11/12/21 | SHEET 1 OF 1 |     |