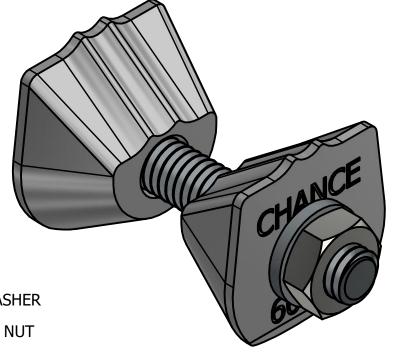

## -NOTES-

- 1. CLAMP MATERIAL: CAST ALUMINUM HARDWARE MATERIAL: GALVANIZED STEEL.
- 2. USES 5/16" HARDWARE.
- 3. FITS 5/8", 3/4", AND 1" DIAMETER TWINEYES.
- 4. FOR USE IN EXPANDING ANCHORS AND ROCK ANCHORS.

CATALOG NUMBER: G5061

## TWINEYE BONDING CLAMP

|   | SIZE                         | CAT / PART / ASSY NO. |             | DWG NO.       |              | REV |
|---|------------------------------|-----------------------|-------------|---------------|--------------|-----|
| L | Α                            | G5061                 |             | SAG5061       |              | Α   |
|   | DO NOT SCALE<br>THIS DRAWING |                       | DRN BY HOEK | DATE 11/12/21 | SHEET 1 OF 1 |     |