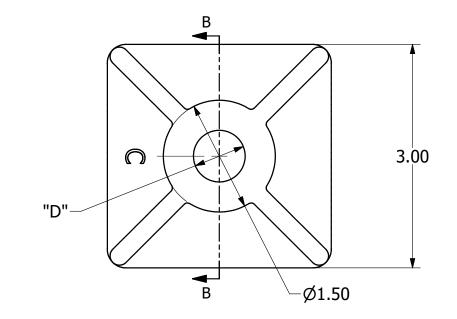

2. FINISH: HOT DIP GALVANIZE PER ASTM A153.

| CATALOG NUMBER | DESCRIPTION                | "D"  |
|----------------|----------------------------|------|
| GCW31          | CURVED SQUARE WASHER, 5/8" | 0.69 |
| GCW31A         | CURVED SQUARE WASHER, 3/4" | 0.81 |