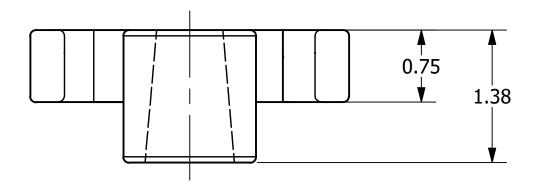

| CATALOG NUMBER | MAX THRU BOLT<br>DIAMETER ("A") | MAX GUY STRAND<br>DIAMETER |
|----------------|---------------------------------|----------------------------|
| GH2            | 5/8                             | 1/2                        |
| GH3            | 3/4                             | 1/2                        |

- NOTES -

1. MATERIAL: DUCTILE IRON.

2. FINISH: HOT DIP GALVANIZED PER ASTM A153.

**CHANCE**®

CONFIDENTIAL: THIS DRAWING AND ITS
CONTENTS ARE CONFIDENTIAL AND THE
EXCLUSIVE PROPERTY OF HUBBELL POWER
SYSTEMS. NO PUBLICATION, DISTRIBUTION, OR
COPIES MAY BE MADE WITHOUT THE WRITTEN
CONSENT OF HUBBELL POWER SYSTEMS. HUBBELL
POWER SYSTEMS UNPUBLISHED ALL RIGHTS
RESERVED UNDER THE COPYRIGHT LAWS.