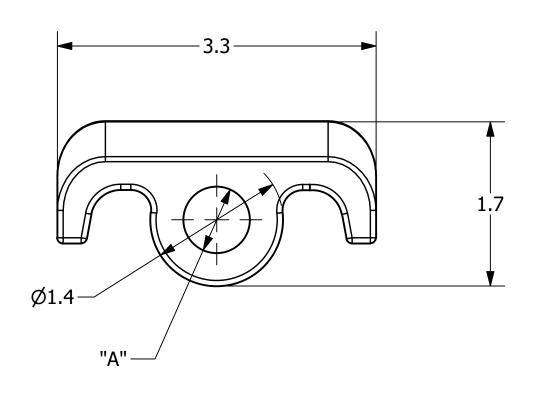

| CATALOG NUMBER | MAX THRU BOLT<br>DIAMETER ("A") | MAX GUY STRAND<br>DIAMETER |
|----------------|---------------------------------|----------------------------|
| GH2            | 5/8                             | 1/2                        |
| GH3            | 3/4                             | 1/2                        |

- NOTES -

1. MATERIAL: DUCTILE IRON.

2. FINISH: HOT DIP GALVANIZED PER ASTM A153.

**CHANCE**®

CONFIDENTIAL: THIS DRAWING AND ITS
CONTENTS ARE CONFIDENTIAL AND THE
EXCLUSIVE PROPERTY OF HUBBELL POWER
SYSTEMS. NO PUBLICATION, DISTRIBUTION, OR
COPIES MAY BE MADE WITHOUT THE WRITTEN
CONSENT OF HUBBELL POWER SYSTEMS. HUBBELL
POWER SYSTEMS UNPUBLISHED ALL RIGHTS
RESERVED UNDER THE COPYRIGHT LAWS.