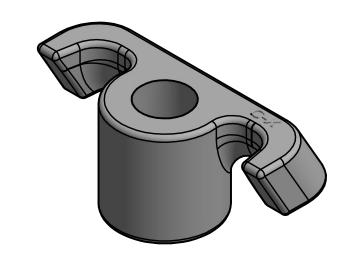

- NOTES -

1. MATERIAL: DUCTILE IRON.

2. FINISH: HOT DIP GALVANIZED PER ASTM A153.

**CHANCE**®

CONFIDENTIAL: THIS DRAWING AND ITS
CONTENTS ARE CONFIDENTIAL AND THE
EXCLUSIVE PROPERTY OF HUBBELL POWER
SYSTEMS. NO PUBLICATION, DISTRIBUTION, OR
COPIES MAY BE MADE WITHOUT THE WRITTEN
CONSENT OF HUBBELL POWER SYSTEMS. HUBBELL
POWER SYSTEMS UNPUBLISHED ALL RIGHTS
RESERVED UNDER THE COPYRIGHT LAWS.

R POWER SYSTEMS, INC.
TITLE

HUBBELL POWER SYSTEMS, INC.

SPAN GUY HOOKS

SIZE CAT / PART / ASSY NO. DWG NO. REV
B SEE TABLE SAGH2 A

DO NOT SCALE DRN BY TOLIVER DATE 11/24/21 SHEET 1 OF 1