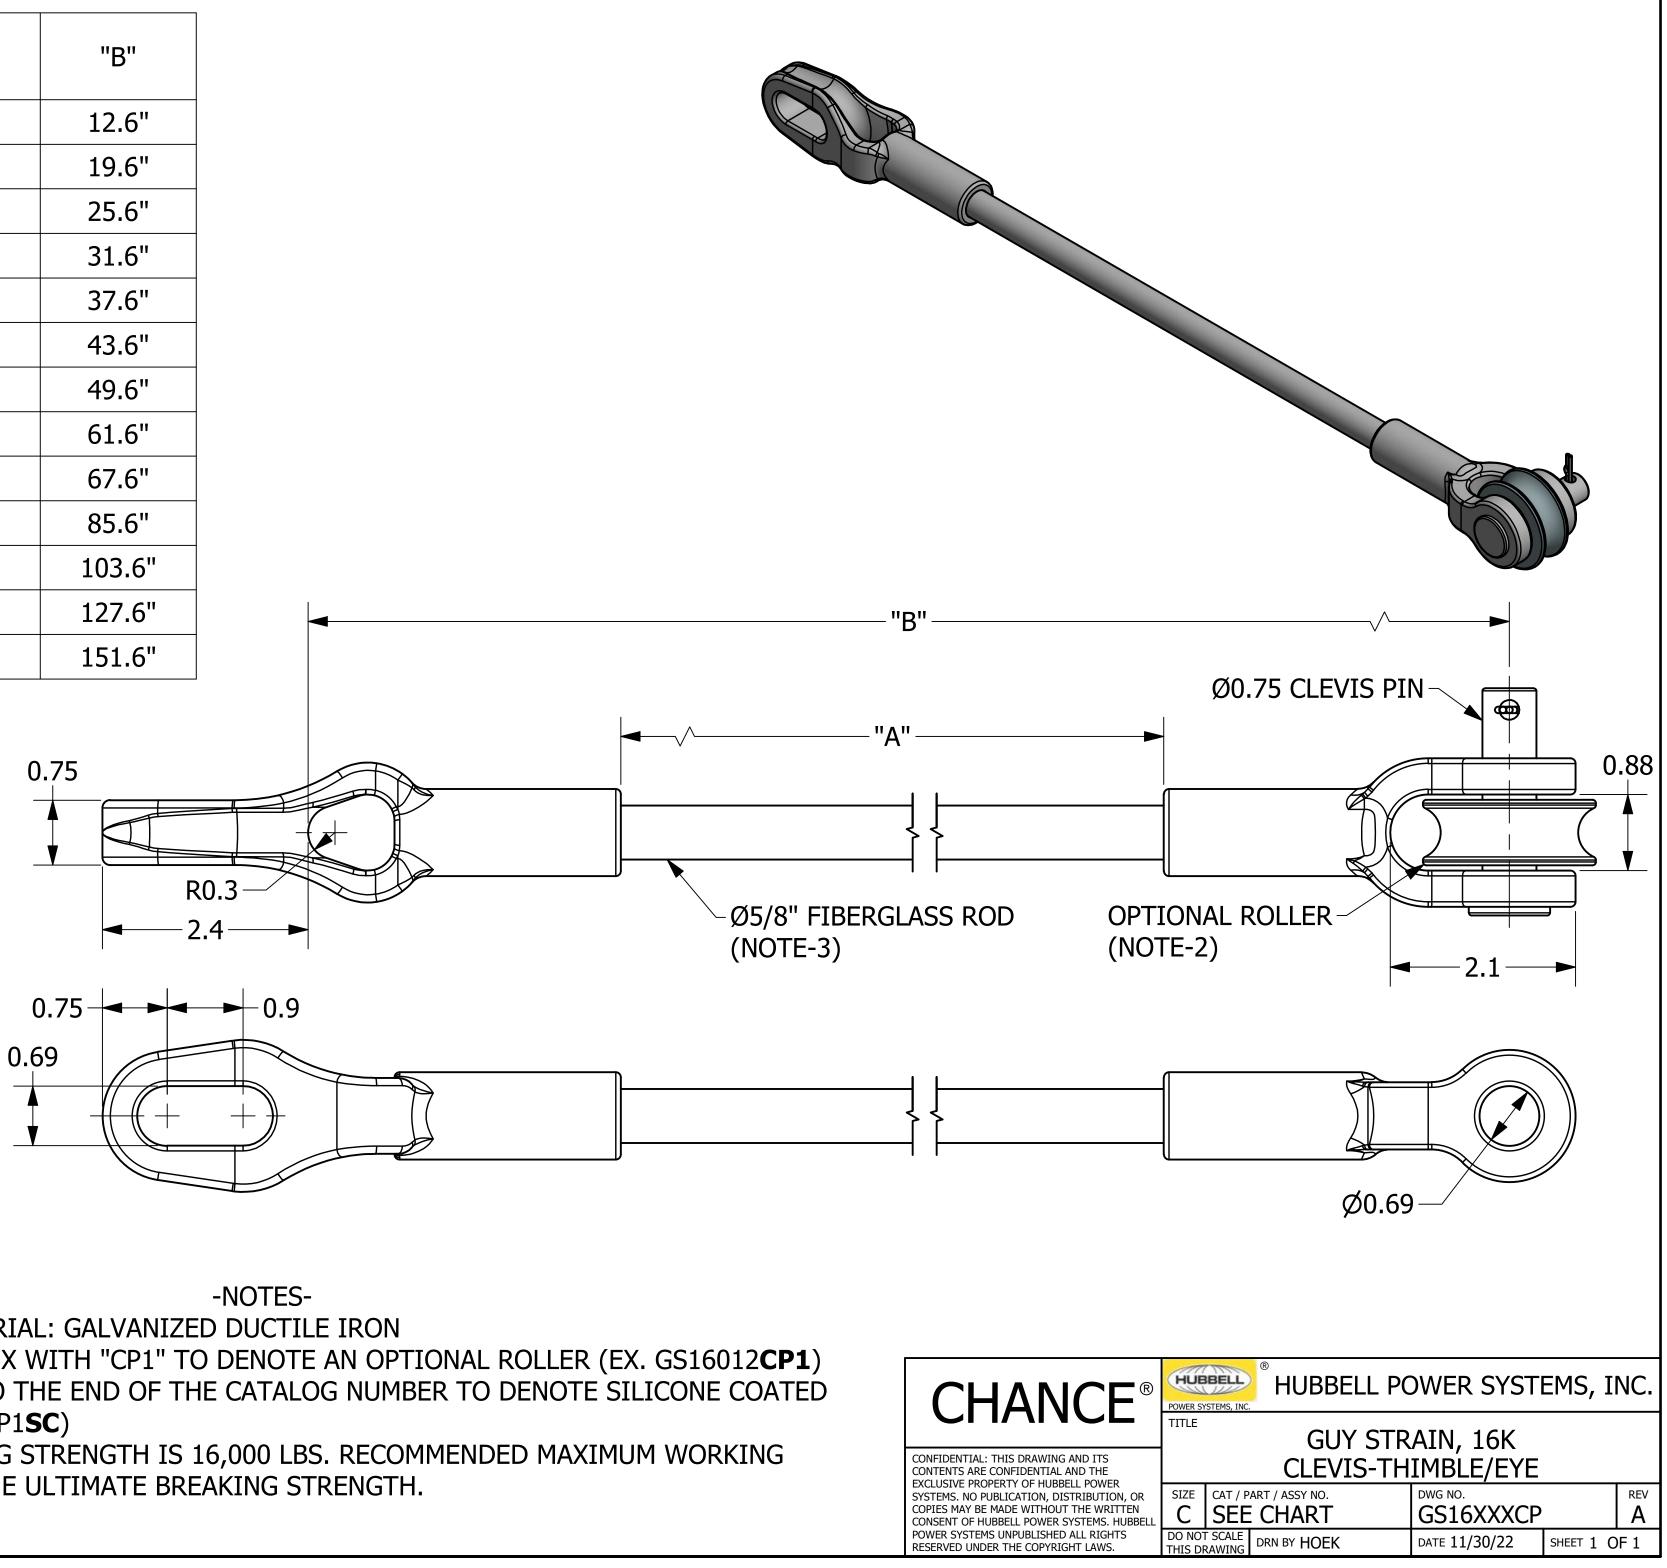

| CATALOG NUMBER "A" "B" |
|------------------------|
| (NOTES-2 & 3)          |
| GS16005CP 5" 12.6"     |
| GS16012CP 12" 19.6"    |
| GS16018CP 18" 25.6"    |
| GS16024CP 24" 31.6"    |
| GS16030CP 30" 37.6"    |
| GS16036CP 36" 43.6"    |
| GS16042CP 42" 49.6"    |
| GS16054CP 54" 61.6"    |
| GS16060CP 60" 67.6"    |
| GS16078CP 78" 85.6"    |
| GS16096CP 96" 103.6"   |
| GS16120CP 120" 127.6"  |
| GS16144CP 144" 151.6"  |

- END FITTING MATERIAL: GALVANIZED DUCTILE IRON 1.
- REPLACE "CP" SUFFIX WITH "CP1" TO DENOTE AN OPTIONAL ROLLER (EX. GS16012**CP1**) 2.
- ADD "SC" SUFFIX TO THE END OF THE CATALOG NUMBER TO DENOTE SILICONE COATED 3. ROD (EX. GS16012CP1**SC**)
- 4. ULTIMATE BREAKING STRENGTH IS 16,000 LBS. RECOMMENDED MAXIMUM WORKING LOAD IS 50% OF THE ULTIMATE BREAKING STRENGTH.