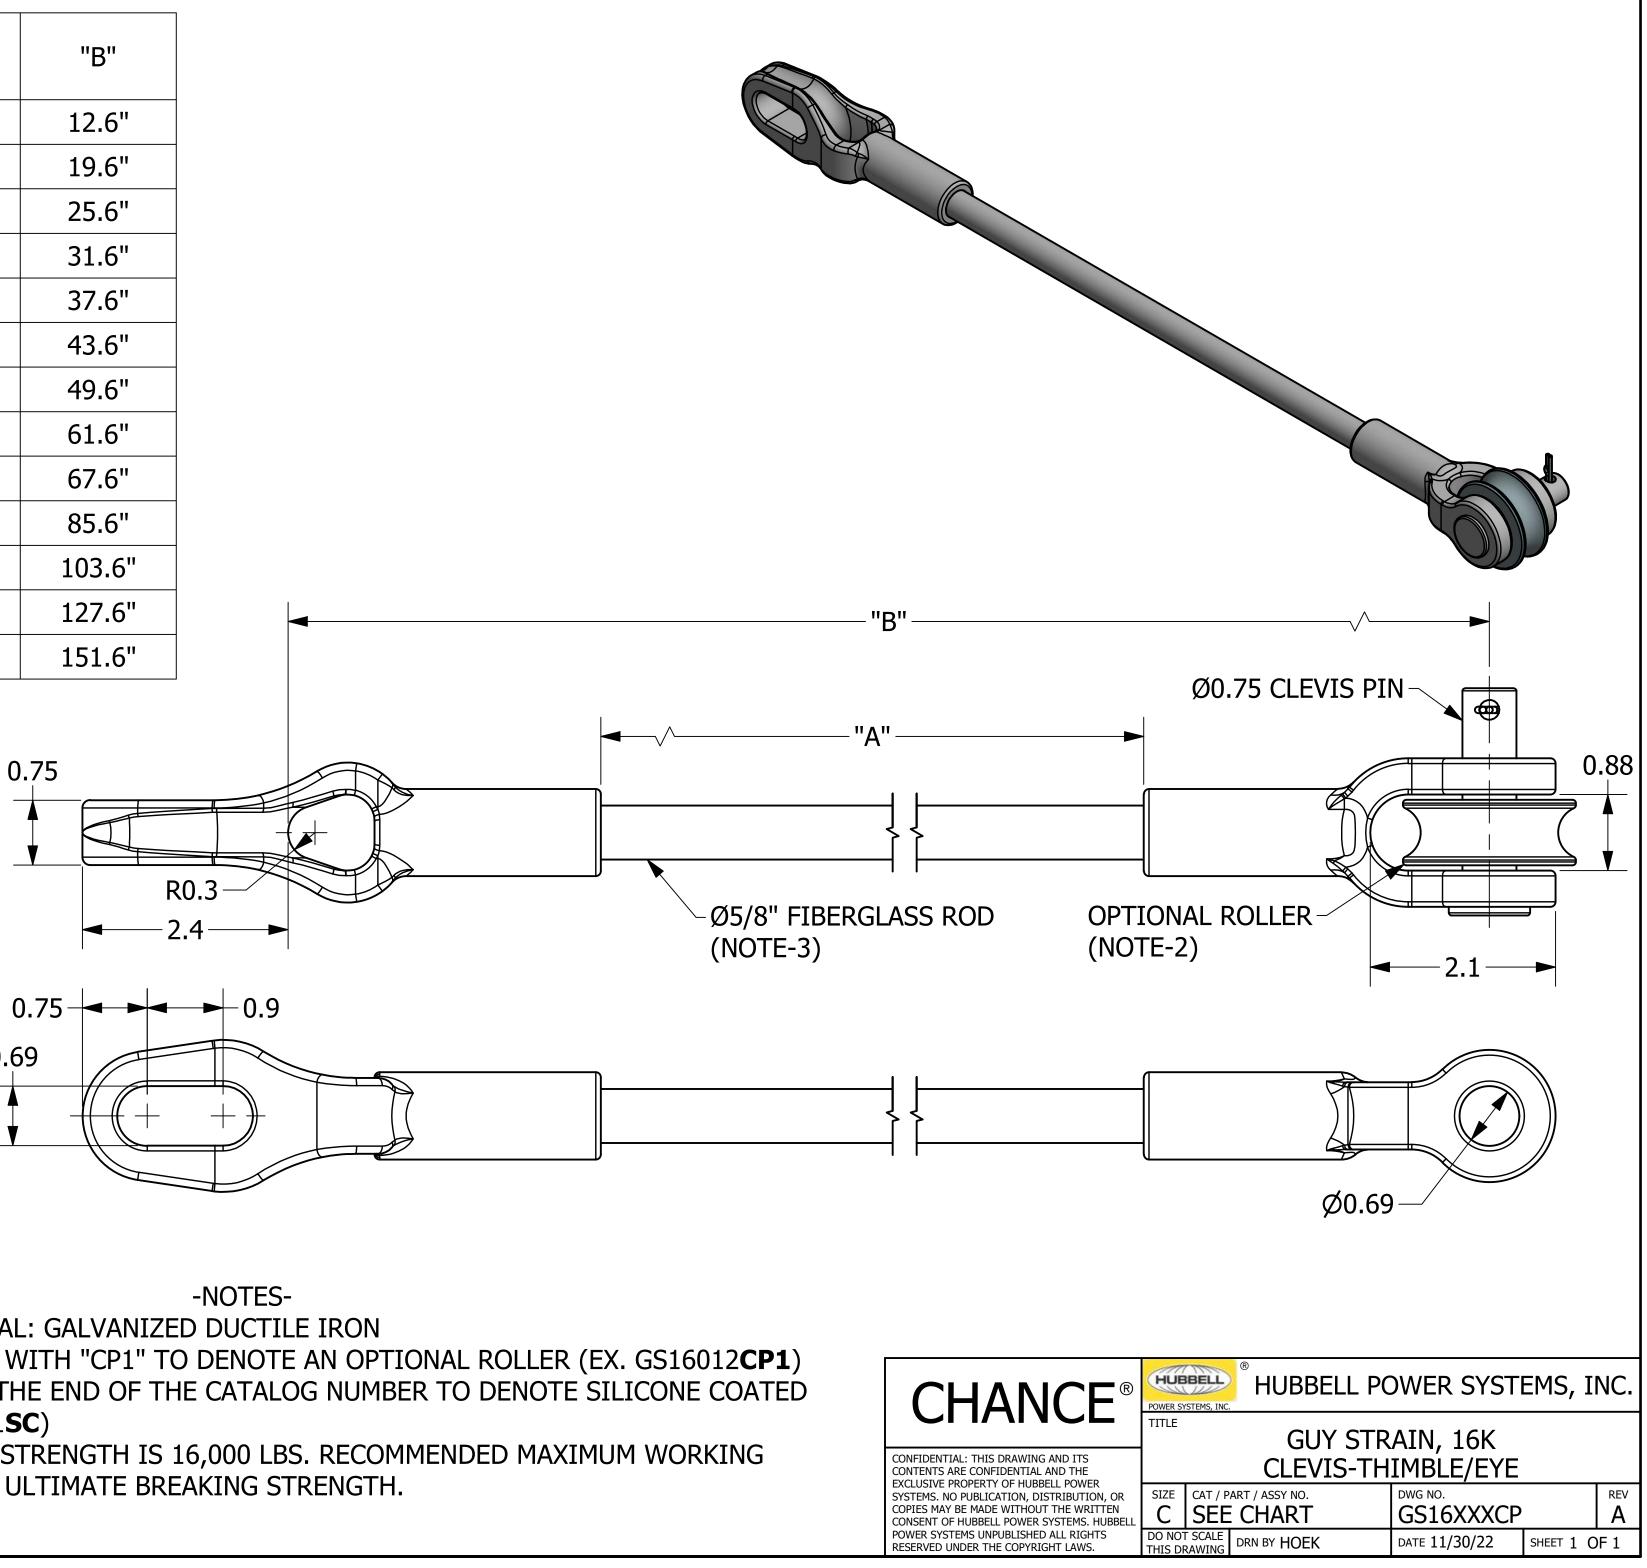

| CATALOG NUMBER "A" "B" |
|------------------------|
| (NOTES-2 & 3)          |
| GS16005CP 5" 12.6"     |
| GS16012CP 12" 19.6"    |
| GS16018CP 18" 25.6"    |
| GS16024CP 24" 31.6"    |
| GS16030CP 30" 37.6"    |
| GS16036CP 36" 43.6"    |
| GS16042CP 42" 49.6"    |
| GS16054CP 54" 61.6"    |
| GS16060CP 60" 67.6"    |
| GS16078CP 78" 85.6"    |
| GS16096CP 96" 103.6"   |
| GS16120CP 120" 127.6"  |
| GS16144CP 144" 151.6"  |

- END FITTING MATERIAL: GALVANIZED DUCTILE IRON 1.
- REPLACE "CP" SUFFIX WITH "CP1" TO DENOTE AN OPTIONAL ROLLER (EX. GS16012**CP1**) 2.
- ADD "SC" SUFFIX TO THE END OF THE CATALOG NUMBER TO DENOTE SILICONE COATED 3. ROD (EX. GS16012CP1**SC**)
- 4. ULTIMATE BREAKING STRENGTH IS 16,000 LBS. RECOMMENDED MAXIMUM WORKING LOAD IS 50% OF THE ULTIMATE BREAKING STRENGTH.